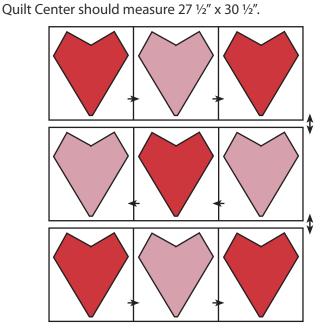

Units from each Fabric C rectangle. Pay close attention to the direction of the print.



Assemble two Starburst B Units. Make five Heart Units.





Assemble two Starburst C Units. Make four Heart Units.



With right sides facing, layer a Heart Unit with a Fabric E rectangle.

Using a <sup>1</sup>/<sub>4</sub>" seam, sew around the entire Heart Unit.

Trim the excess Pellon by cutting around the Heart Unit.

Trim the tips 1/8" away from the seam.

Make nine Finished Heart Units.



Cut a 4" slit in the Pellon and turn the Finished Heart Unit right side out.

Using your preferred applique method, attach the Finished Heart Unit to the Fabric A rectangle.

Heart Block should measure  $9\frac{1}{2}$  x 10 $\frac{1}{2}$ .

Make nine.



Make nine.

### Quilt Center:

Assemble Quilt Center.



### Finishing:

Piece the Fabric D strips end to end for binding. Quilt and bind as desired.