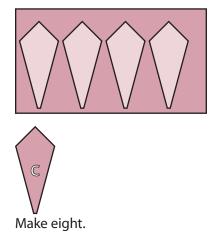

### Heart Blocks:

Cut five Starburst B Units from each Fabric B rectangle.

Make ten.

.....

Cut four Starburst C Units from each Fabric C rectangle. Pay close attention to the direction of the print.

Assemble two Starburst B Units. Make five Heart Units.

Assemble two Starburst C Units. Make four Heart Units.

With right sides facing, layer a Heart Unit with a Fabric E rectangle.

Using a <sup>1</sup>/<sub>4</sub>" seam, sew around the entire Heart Unit.

Trim the excess Pellon by cutting around the Heart Unit.