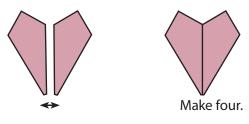

### Heart Blocks:

Cut five Starburst B Units from each Fabric B rectangle.

Make ten.

.....

Cut four Starburst C Units from each Fabric C rectangle. Pay close attention to the direction of the print.

Assemble two Starburst B Units. Make five Heart Units.

Assemble two Starburst C Units. Make four Heart Units.

With right sides facing, layer a Heart Unit with a Fabric E rectangle.

Using a <sup>1</sup>/<sub>4</sub>" seam, sew around the entire Heart Unit.

Trim the excess Pellon by cutting around the Heart Unit.