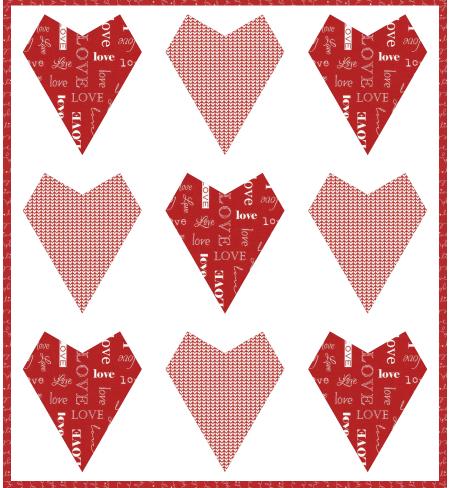

### www.FatQuarterShop.com

Finished size: 27 1/2" x 30 1/2"

Feat

Featuring the Creative Grids Starburst 30 Degree Triangle Ruler!

The Little Loves Quilt features #Love by Sandy Gervais for Moda Fabrics.

Heart Block should measure  $9\frac{1}{2}$  x 10 $\frac{1}{2}$ .

Make nine.

Make nine.