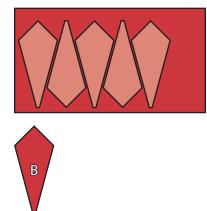

### Heart Blocks:

Cut five Starburst B Units from each Fabric B rectangle.

Make ten.

.....

Cut four Starburst C Units from each Fabric C rectangle. Pay close attention to the direction of the print.

Assemble two Starburst B Units. Make five Heart Units.

Assemble two Starburst C Units. Make four Heart Units.

With right sides facing, layer a Heart Unit with a Fabric E rectangle.

Using a <sup>1</sup>/<sub>4</sub>" seam, sew around the entire Heart Unit.

Trim the excess Pellon by cutting around the Heart Unit.