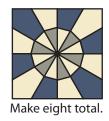

Make six Outer Petal Units from each Fabric B. Make forty-eight Outer Petal Units total.

Make six Inner Petal Units from each Fabric B. Make forty-eight Inner Petal Units total. Assemble Partial First Light Block Unit using six Outer Petal Units and six coordinating Inner Petal Units. Press open.