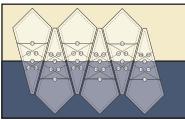

Cut one Outer Petal Unit and then turn the Starburst Ruler upside down.

Line up the C2 line on the Starburst Ruler with the seam on the Strip Set.

Cut one Inner Petal Unit and repeat.

Cut three Outer Petal Units and three Inner Petal Units from each strip.