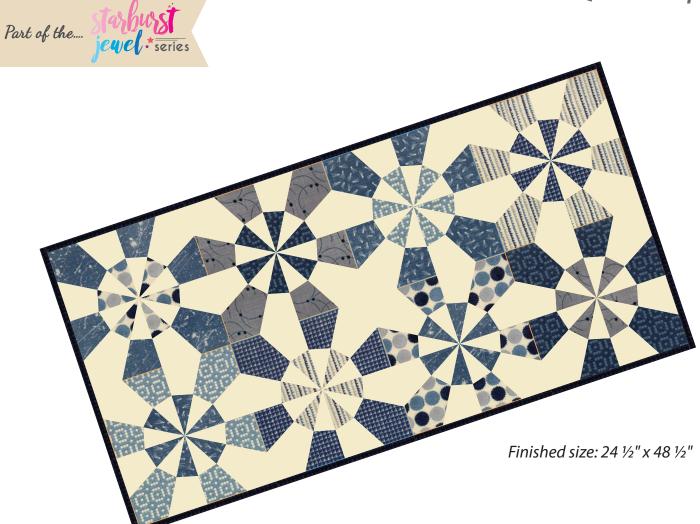

#### www.FatQuarterShop.com

The First Light Tablerunner features the Aubade collection by Janet Clare for Moda Fabrics.

## First Light Tablerunner

| Fabric Image                                                | SKU     | Yardage     | Description | Quantity & Size |    |                               |
|-------------------------------------------------------------|---------|-------------|-------------|-----------------|----|-------------------------------|
|                                                             | 9900-12 | 1 ¾ yards   | Background  | A               | 16 | 7″ x 21″ strips               |
| A A A A                                                     | 1420-17 | Fat Quarter | Blocks      | В               | 2  | 7″ x 21″ strips               |
|                                                             | 1421-16 | Fat Quarter | Blocks      | В               | 2  | 7″ x 21″ strips               |
|                                                             | 1422-16 | Fat Quarter | Blocks      | В               | 2  | 7″ x 21″ strips               |
|                                                             | 1426-18 | Fat Quarter | Blocks      | В               | 2  | 7″ x 21″ strips               |
|                                                             | 1425-13 | Fat Quarter | Blocks      | В               | 2  | 7″ x 21″ strips               |
|                                                             | 1424-18 | Fat Quarter | Blocks      | В               | 2  | 7″ x 21″ strips               |
|                                                             | 1423-14 | Fat Quarter | Blocks      | В               | 2  | 7″ x 21″ strips               |
|                                                             | 1425-17 | Fat Quarter | Blocks      | В               | 2  | 7″ x 21″ strips               |
|                                                             | 1424-22 | 1/2 yard    | Binding     | С               | 5  | 2 ½" x width of fabric strips |
|                                                             | 1423-21 | 1 ⅔ yards   | Backing     |                 |    | •                             |
| Creative Grids Starburst 30 Degree Triangle Ruler #CGRISE30 |         |             |             |                 |    |                               |
| Creative Grids 12.5" Quilting Square Ruler #CGR12           |         |             |             |                 |    |                               |