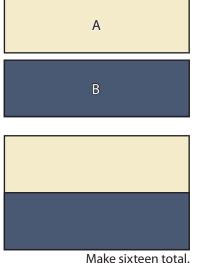

Assemble one Fabric A strip and one Fabric B strip. Press open.

Strip Set should measure 13 1/2" x 21".

Make sixteen total.

Line up the C2 line on the Starburst Ruler with the seam on the Strip Set.

.....