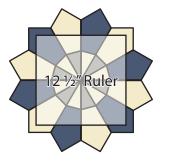

Using a Creative Grids 12  $\frac{1}{2}$ " Square Ruler, trim First Light Block to measure 12  $\frac{1}{2}$ " x 12  $\frac{1}{2}$ ".