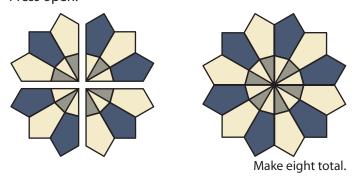

Make six Outer Petal Units from each Fabric B. Make forty-eight Outer Petal Units total.

Make six Inner Petal Units from each Fabric B. Make forty-eight Inner Petal Units total. Assemble Partial First Light Block Unit using six Outer Petal Units and six coordinating Inner Petal Units. Press open.