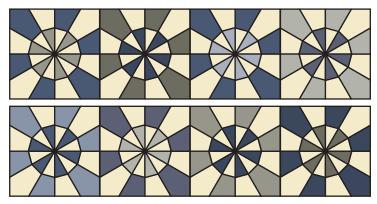

### Tablerunner Center:

Assemble the Tablerunner Center. Tablerunner Center should measure 24 ½" x 48 ½". Press open.