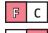

Assemble two Fabric F squares and two Fabric C squares.

Four Patch Unit should measure

(1 ½" x 1 ½") [2 ½" x 2 ½"] {3 ½" x 3 ½"}.

Assemble Block.

Wisdom Block should measure (3 ½" x 3 ½") [6 ½" x 6 ½"] {9 ½" x 9 ½"}.