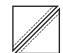

## Block Assembly:

Draw a diagonal line on the wrong side of the Fabric A squares.

With right sides facing, layer a Fabric A square with a Fabric D square.

Stitch 1/4" from each side of the drawn line.

Cut apart on the marked line.

**Trim** Half Square Triangle Unit to measure (1 ½" x 1 ½") [2 ½" x 2 ½"] {3 ½" x 3 ½"}.

Assemble one Fabric B rectangle and one Fabric E rectangle. Rail Unit should measure

(1 ½" x 1 ½") [2 ½" x 2 ½"] {3 ½" x 3 ½"}.