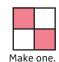

## Block Assembly:

Draw a diagonal line on the wrong side of the Fabric A squares.

With right sides facing, layer a Fabric A square with a Fabric D square.

Stitch 1/4" from each side of the drawn line.

Cut apart on the marked line.

**Trim** Half Square Triangle Unit to measure (1 ½" x 1 ½") [2 ½" x 2 ½"] {3 ½" x 3 ½"}.

Assemble one Fabric B rectangle and one Fabric E rectangle. Rail Unit should measure

(1 ½" x 1 ½") [2 ½" x 2 ½"] {3 ½" x 3 ½"}.

Assemble two Fabric F squares and two Fabric C squares.

Four Patch Unit should measure

(1 ½" x 1 ½") [2 ½" x 2 ½"] {3 ½" x 3 ½"}.

Assemble Block.

Wisdom Block should measure (3 ½" x 3 ½") [6 ½" x 6 ½"] {9 ½" x 9 ½"}.