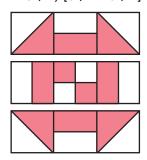

## Block Assembly:

Draw a diagonal line on the wrong side of the Fabric A squares.

With right sides facing, layer a Fabric A square with a Fabric D square.

Stitch 1/4" from each side of the drawn line.

Cut apart on the marked line.

**Trim** Half Square Triangle Unit to measure (1 ½" x 1 ½") [2 ½" x 2 ½"] {3 ½" x 3 ½"}.

Assemble one Fabric B rectangle and one Fabric E rectangle. Rail Unit should measure

(1 ½" x 1 ½") [2 ½" x 2 ½"] {3 ½" x 3 ½"}.

Assemble two Fabric F squares and two Fabric C squares.

Four Patch Unit should measure

(1 ½" x 1 ½") [2 ½" x 2 ½"] {3 ½" x 3 ½"}.

Assemble Block.

Wisdom Block should measure (3 ½" x 3 ½") [6 ½" x 6 ½"] {9 ½" x 9 ½"}.