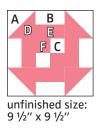

## #5 Wisdom Block Designed By Sherri McConnell of A Quilting Life www.aquiltinglife.com

| Cutting:   |   | 3" Block                 | 6" Block                   | 9" Block                   |
|------------|---|--------------------------|----------------------------|----------------------------|
| Background | Α | 2 - 2" squares           | 2 - 3" squares             | 2 - 4" squares             |
|            | В | 4 - 1" x 1 ½" rectangles | 4 - 1 ½" x 2 ½" rectangles | 4 - 2" x 3 1/2" rectangles |
|            | С | 2 - 1" squares           | 2 - 1 ½" squares           | 2 - 2" squares             |
| Print      | D | 2 - 2" squares           | 2 - 3" squares             | 2 - 4" squares             |
|            | E | 4 - 1" x 1 ½" rectangles | 4 - 1 ½" x 2 ½" rectangles | 4 - 2" x 3 1/2" rectangles |
|            | F | 2 - 1" squares           | 2 - 1 ½" squares           | 2 - 2" squares             |

Assemble two Fabric F squares and two Fabric C squares.

Four Patch Unit should measure

(1 ½" x 1 ½") [2 ½" x 2 ½"] {3 ½" x 3 ½"}.

Assemble Block.

Wisdom Block should measure (3 ½" x 3 ½") [6 ½" x 6 ½"] {9 ½" x 9 ½"}.