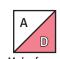

## #5 Wisdom Block Designed By Sherri McConnell of A Quilting Life www.aquiltinglife.com

| Cutting:   |   | 3" Block                 | 6" Block                   | 9" Block                   |
|------------|---|--------------------------|----------------------------|----------------------------|
| Background | Α | 2 - 2" squares           | 2 - 3" squares             | 2 - 4" squares             |
|            | В | 4 - 1" x 1 ½" rectangles | 4 - 1 ½" x 2 ½" rectangles | 4 - 2" x 3 1/2" rectangles |
|            | С | 2 - 1" squares           | 2 - 1 ½" squares           | 2 - 2" squares             |
| Print      | D | 2 - 2" squares           | 2 - 3" squares             | 2 - 4" squares             |
|            | E | 4 - 1" x 1 ½" rectangles | 4 - 1 ½" x 2 ½" rectangles | 4 - 2" x 3 1/2" rectangles |
|            | F | 2 - 1" squares           | 2 - 1 ½" squares           | 2 - 2" squares             |

**Trim** Half Square Triangle Unit to measure (1 ½" x 1 ½") [2 ½" x 2 ½"] {3 ½" x 3 ½"}.

Assemble one Fabric B rectangle and one Fabric E rectangle. Rail Unit should measure

(1 ½" x 1 ½") [2 ½" x 2 ½"] {3 ½" x 3 ½"}.

Assemble two Fabric F squares and two Fabric C squares.

Four Patch Unit should measure

(1 ½" x 1 ½") [2 ½" x 2 ½"] {3 ½" x 3 ½"}.

Assemble Block.

Wisdom Block should measure (3 ½" x 3 ½") [6 ½" x 6 ½"] {9 ½" x 9 ½"}.