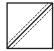

## Block Assembly:

Draw a diagonal line on the wrong side of the Fabric A squares.

With right sides facing, layer a Fabric A square with a Fabric D square.

Stitch 1/4" from each side of the drawn line.

Cut apart on the marked line.

**Trim** Half Square Triangle Unit to measure (1 ½" x 1 ½") [2 ½" x 2 ½"] {3 ½" x 3 ½"}.

Assemble one Fabric B rectangle and one Fabric E rectangle. Rail Unit should measure

(1 ½" x 1 ½") [2 ½" x 2 ½"] {3 ½" x 3 ½"}.