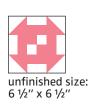

Assemble two Fabric F squares and two Fabric C squares.

Four Patch Unit should measure

(1 ½" x 1 ½") [2 ½" x 2 ½"] {3 ½" x 3 ½"}.

Assemble Block.

Wisdom Block should measure (3 ½" x 3 ½") [6 ½" x 6 ½"] {9 ½" x 9 ½"}.