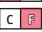

Assemble two Fabric F squares and two Fabric C squares.

Four Patch Unit should measure

(1 ½" x 1 ½") [2 ½" x 2 ½"] {3 ½" x 3 ½"}.

Assemble Block.

Wisdom Block should measure (3 ½" x 3 ½") [6 ½" x 6 ½"] {9 ½" x 9 ½"}.