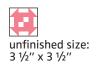

Assemble two Fabric F squares and two Fabric C squares.

Four Patch Unit should measure

(1 ½" x 1 ½") [2 ½" x 2 ½"] {3 ½" x 3 ½"}.

Assemble Block.

Wisdom Block should measure (3 ½" x 3 ½") [6 ½" x 6 ½"] {9 ½" x 9 ½"}.