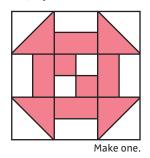

Assemble two Fabric F squares and two Fabric C squares.

Four Patch Unit should measure

(1 ½" x 1 ½") [2 ½" x 2 ½"] {3 ½" x 3 ½"}.

Assemble Block.

Wisdom Block should measure (3 ½" x 3 ½") [6 ½" x 6 ½"] {9 ½" x 9 ½"}.