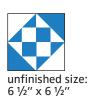

### Kindred Block should measure

(3 ½" x 3 ½") [6 ½" x 6 ½"] {9 ½" x 9 ½"}.

Copyright 2020 Fat Quarter Shop, LLC. All rights reserved. Duplication of any kind is prohibited.

This pattern may be used for personal purposes only and may not be reproduced without the express written permission from the Fat Quarter Shop.