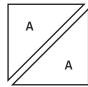

## Block Assembly:

Cut the Fabric A square and Fabric D square on the diagonal once.

Make two.

Cut the Fabric E squares and Fabric B squares on the diagonal once.

Assemble two Fabric E triangles, one Fabric C square and one Fabric A triangle.