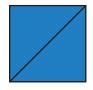

## Block Assembly:

Cut the Fabric A square and Fabric D square on the diagonal once.

Make two.

Cut the Fabric E squares and Fabric B squares on the diagonal once.

Assemble two Fabric E triangles, one Fabric C square and one Fabric A triangle.