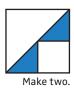

#### Assemble Block.

### Kindred Block should measure

(3 ½" x 3 ½") [6 ½" x 6 ½"] {9 ½" x 9 ½"}.

Copyright 2020 Fat Quarter Shop, LLC. All rights reserved. Duplication of any kind is prohibited.

This pattern may be used for personal purposes only and may not be reproduced without the express written permission from the Fat Quarter Shop.