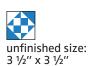

Background Kindred Unit should measure

(2" x 2") [3 ½" x 3 ½"] {5" x 5"}.

### Print Kindred Unit should measure

(2" x 2") [3 ½" x 3 ½"] {5" x 5"}.