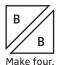

## Block Assembly:

Cut the Fabric A square and Fabric D square on the diagonal once.

Make two.

Cut the Fabric E squares and Fabric B squares on the diagonal once.

Assemble two Fabric E triangles, one Fabric C square and one Fabric A triangle.