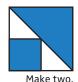

## Block Assembly:

Cut the Fabric A square and Fabric D square on the diagonal once.

Make two.

Cut the Fabric E squares and Fabric B squares on the diagonal once.

Assemble two Fabric E triangles, one Fabric C square and one Fabric A triangle.