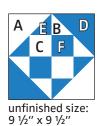

## #7 Kindred Block Designed By Bonnie Olaveson of Cotton Way

www.cottonway.bigcartel.com

| Cutting:   |   | 3" Block           | 6" Block           | 9" Block                                    |
|------------|---|--------------------|--------------------|---------------------------------------------|
| Background | Α | 1 - 2 3/8" square  | 1 - 3 1/8" square  | 1 - 5 3/8" square                           |
|            | В | 2 - 1 5/8" squares | 2 - 2 3/8" squares | 2 - 3 1/8" squares                          |
|            | С | 2 - 1 ¼" squares   | 2 - 2" squares     | 2 - 2 <sup>3</sup> / <sub>4</sub> " squares |
| Print      | D | 1 - 2 3/8" square  | 1 - 3 1/8" square  | 1 - 5 3/8" square                           |
|            | E | 2 - 1 5/8" squares | 2 - 2 3/8" squares | 2 - 3 1/8" squares                          |
|            | F | 2 - 1 ¼" squares   | 2 - 2" squares     | 2 - 2 <sup>3</sup> / <sub>4</sub> " squares |

## Block Assembly:

Cut the Fabric A square and Fabric D square on the diagonal once.

Make two.

Cut the Fabric E squares and Fabric B squares on the diagonal once.

Assemble two Fabric E triangles, one Fabric C square and one Fabric A triangle.

# #7 Kindred Block Designed By Bonnie Olaveson of Cotton Way

www.cottonway.bigcartel.com

Assemble two Fabric B triangles, one Fabric F square and one Fabric D triangle.

#### Assemble Block.