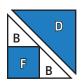

# #7 Kindred Block Designed By Bonnie Olaveson of Cotton Way

www.cottonway.bigcartel.com

Assemble two Fabric B triangles, one Fabric F square and one Fabric D triangle.

### Print Kindred Unit should measure

(2" x 2") [3 ½" x 3 ½"] {5" x 5"}.