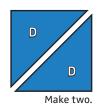

## Block Assembly:

Cut the Fabric A square and Fabric D square on the diagonal once.

Make two.

Cut the Fabric E squares and Fabric B squares on the diagonal once.

Assemble two Fabric E triangles, one Fabric C square and one Fabric A triangle.