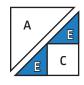

## Block Assembly:

Cut the Fabric A square and Fabric D square on the diagonal once.

Make two.

Cut the Fabric E squares and Fabric B squares on the diagonal once.

Assemble two Fabric E triangles, one Fabric C square and one Fabric A triangle.

Background Kindred Unit should measure

(2" x 2") [3 ½" x 3 ½"] {5" x 5"}.