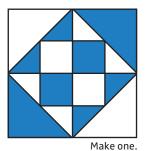

#### Assemble Block.

### Kindred Block should measure

(3 ½" x 3 ½") [6 ½" x 6 ½"] {9 ½" x 9 ½"}.

Copyright 2020 Fat Quarter Shop, LLC. All rights reserved. Duplication of any kind is prohibited.

This pattern may be used for personal purposes only and may not be reproduced without the express written permission from the Fat Quarter Shop.