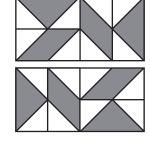

Stitch on the drawn line and trim 1/4" away from the seam. Repeat on the right end.

Corner Rectangle Unit should measure (1 1/4" x 2") [2" x 3 1/2"] {2 3/4" x 5"}.

Assemble one Flying Geese Unit and one Corner Rectangle Unit.

Soulful Unit should measure (2" x 2") [3 ½" x 3 ½"] {5" x 5"}.

Assemble Block.

Soulful Block should measure (3 ½" x 3 ½") [6 ½" x 6 ½"] {9 ½" x 9 ½"}.

Copyright 2020 Fat Quarter Shop, LLC. All rights reserved. Duplication of any kind is prohibited.