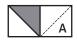

Repeat on the opposite end.

Flying Geese Unit should measure

(1 1/4" x 2") [2" x 3 1/2"] {2 3/4" x 5"}.

Make four.

With right sides facing, layer a Fabric A square on the left end of a Fabric B rectangle.

Stitch on the drawn line and trim 1/4" away from the seam. Repeat on the right end.

Corner Rectangle Unit should measure (1 1/4" x 2") [2" x 3 1/2"] {2 3/4" x 5"}.

Assemble one Flying Geese Unit and one Corner Rectangle Unit.