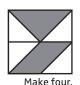

Repeat on the opposite end.

Flying Geese Unit should measure

(1 1/4" x 2") [2" x 3 1/2"] {2 3/4" x 5"}.

Make four.

With right sides facing, layer a Fabric A square on the left end of a Fabric B rectangle.