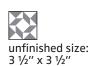

Soulful Unit should measure (2" x 2") [3 ½" x 3 ½"] {5" x 5"}.

Assemble Block.

Soulful Block should measure (3 ½" x 3 ½") [6 ½" x 6 ½"] {9 ½" x 9 ½"}.

Copyright 2020 Fat Quarter Shop, LLC. All rights reserved. Duplication of any kind is prohibited.