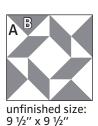

## #8 Soulful Block Designed By Joanna Figueroa of Fig Tree & Co.

www.figtreeandcompany.com

| Cutting:   |   | 3" Block                   | 6" Block                 | 9" Block                                            |
|------------|---|----------------------------|--------------------------|-----------------------------------------------------|
| Background | А | 16 - 1 1/4" squares        | 16 - 2" squares          | 16 - 2 <sup>3</sup> / <sub>4</sub> " squares        |
| Print      | В | 8 - 1 1/4" x 2" rectangles | 8 - 2" x 3 ½" rectangles | 8 - 2 <sup>3</sup> / <sub>4</sub> " x 5" rectangles |

Soulful Unit should measure (2" x 2") [3 ½" x 3 ½"] {5" x 5"}.

Assemble Block.

Soulful Block should measure (3 ½" x 3 ½") [6 ½" x 6 ½"] {9 ½" x 9 ½"}.

Copyright 2020 Fat Quarter Shop, LLC. All rights reserved. Duplication of any kind is prohibited.