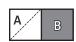

Stitch on the drawn line and trim 1/4" away from the seam. Repeat on the right end.

Corner Rectangle Unit should measure (1 1/4" x 2") [2" x 3 1/2"] {2 3/4" x 5"}.

Assemble one Flying Geese Unit and one Corner Rectangle Unit.

Soulful Unit should measure (2" x 2") [3 ½" x 3 ½"] {5" x 5"}.

Assemble Block.

Soulful Block should measure (3 ½" x 3 ½") [6 ½" x 6 ½"] {9 ½" x 9 ½"}.

Copyright 2020 Fat Quarter Shop, LLC. All rights reserved. Duplication of any kind is prohibited.