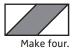

Repeat on the opposite end.

Flying Geese Unit should measure

(1 1/4" x 2") [2" x 3 1/2"] {2 3/4" x 5"}.

Make four.

With right sides facing, layer a Fabric A square on the left end of a Fabric B rectangle.

Stitch on the drawn line and trim 1/4" away from the seam. Repeat on the right end.

Corner Rectangle Unit should measure (1 1/4" x 2") [2" x 3 1/2"] {2 3/4" x 5"}.

Assemble one Flying Geese Unit and one Corner Rectangle Unit.