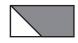

## Block Assembly:

Draw a diagonal line on the wrong side of the Fabric A squares. With right sides facing, layer a Fabric A square on one end of a Fabric B rectangle.

Stitch on the drawn line and trim 1/4" away from the seam.

Repeat on the opposite end.

Flying Geese Unit should measure

(1 1/4" x 2") [2" x 3 1/2"] {2 3/4" x 5"}.

Make four.

With right sides facing, layer a Fabric A square on the left end of a Fabric B rectangle.