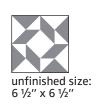

Soulful Unit should measure (2" x 2") [3 ½" x 3 ½"] {5" x 5"}.

Assemble Block.

Soulful Block should measure (3 ½" x 3 ½") [6 ½" x 6 ½"] {9 ½" x 9 ½"}.

Copyright 2020 Fat Quarter Shop, LLC. All rights reserved. Duplication of any kind is prohibited.