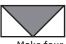

Repeat on the opposite end.

Flying Geese Unit should measure

(1 1/4" x 2") [2" x 3 1/2"] {2 3/4" x 5"}.

Make four.

With right sides facing, layer a Fabric A square on the left end of a Fabric B rectangle.

Stitch on the drawn line and trim 1/4" away from the seam. Repeat on the right end.

Corner Rectangle Unit should measure (1 1/4" x 2") [2" x 3 1/2"] {2 3/4" x 5"}.

Assemble one Flying Geese Unit and one Corner Rectangle Unit.