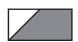

## Block Assembly:

Draw a diagonal line on the wrong side of the Fabric A squares. With right sides facing, layer a Fabric A square on one end of a Fabric B rectangle.

Stitch on the drawn line and trim 1/4" away from the seam.

Repeat on the opposite end.

Flying Geese Unit should measure

(1 1/4" x 2") [2" x 3 1/2"] {2 3/4" x 5"}.

Make four.

With right sides facing, layer a Fabric A square on the left end of a Fabric B rectangle.