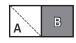

## Block Assembly:

Draw a diagonal line on the wrong side of the Fabric A squares. With right sides facing, layer a Fabric A square on one end of a Fabric B rectangle.

Stitch on the drawn line and trim 1/4" away from the seam.

Repeat on the opposite end.

Flying Geese Unit should measure

(1 1/4" x 2") [2" x 3 1/2"] {2 3/4" x 5"}.

Make four.

With right sides facing, layer a Fabric A square on the left end of a Fabric B rectangle.

Stitch on the drawn line and trim 1/4" away from the seam. Repeat on the right end.

Corner Rectangle Unit should measure (1 1/4" x 2") [2" x 3 1/2"] {2 3/4" x 5"}.

Assemble one Flying Geese Unit and one Corner Rectangle Unit.