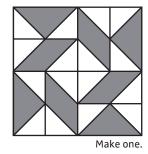

Soulful Unit should measure (2" x 2") [3 ½" x 3 ½"] {5" x 5"}.

Assemble Block.

Soulful Block should measure (3 ½" x 3 ½") [6 ½" x 6 ½"] {9 ½" x 9 ½"}.

Copyright 2020 Fat Quarter Shop, LLC. All rights reserved. Duplication of any kind is prohibited.