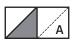

## Block Assembly:

Draw a diagonal line on the wrong side of the Fabric A squares. With right sides facing, layer a Fabric A square on one end of a Fabric B rectangle.

Stitch on the drawn line and trim 1/4" away from the seam.

Repeat on the opposite end.

Flying Geese Unit should measure

(1 1/4" x 2") [2" x 3 1/2"] {2 3/4" x 5"}.

Make four.

With right sides facing, layer a Fabric A square on the left end of a Fabric B rectangle.