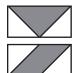

Stitch on the drawn line and trim 1/4" away from the seam. Repeat on the right end.

Corner Rectangle Unit should measure (1 1/4" x 2") [2" x 3 1/2"] {2 3/4" x 5"}.

Assemble one Flying Geese Unit and one Corner Rectangle Unit.

Soulful Unit should measure (2" x 2") [3 ½" x 3 ½"] {5" x 5"}.

Assemble Block.

Soulful Block should measure (3 ½" x 3 ½") [6 ½" x 6 ½"] {9 ½" x 9 ½"}.

Copyright 2020 Fat Quarter Shop, LLC. All rights reserved. Duplication of any kind is prohibited.