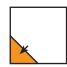

Draw a diagonal line on the wrong side of the Fabric F squares.

With right sides facing, layer a Fabric F square with a Fabric B square.

Stitch 1/4" from each side of the drawn line.

Cut apart on the marked line.

Half Square Triangle Unit should measure 2 1/2" x 2 1/2".

Make 4 for each block. Make 8 total.

#blazingstarquilt