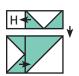

Use 1/4" seams and press as arrows indicate throughout.

Block Assembly:

Draw a diagonal line on the wrong side of the Fabric D squares.

With right sides facing, layer a Fabric D square on one end of a Fabric G rectangle.

Stitch on the drawn line and trim 1/4" away from the seam.

Repeat on the opposite end with a matching Fabric D square.

Flying Geese Unit should measure 1 1/2" x 2 1/2".

Make 8 for each block. Make 16 total.

Draw a diagonal line on the wrong side of the Fabric F squares.

With right sides facing, layer a Fabric F square with a Fabric B square.

Stitch 1/4" from each side of the drawn line.

Cut apart on the marked line.

Half Square Triangle Unit should measure 2 1/2" x 2 1/2".

Make 4 for each block. Make 8 total.

#blazingstarquilt