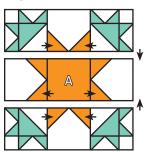

Fat Quarter Shop Exclusive

Assemble one Fabric H square, two matching Flying Geese Units and one matching Half Square Triangle Unit.

Corner Unit should measure 3 1/2" x 3 1/2".

Make 4 for each block.

Make 8 total.

Repeat on the bottom right corner with a matching Fabric C square.

Star Point Unit should measure 3 1/2" x 3 1/2".

Make 4 for each block. Make 8 total.

Assemble Block using coordinating fabric. Blazing Star Block should measure 9 ½" x 9 ½".