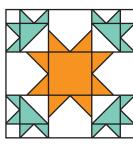

Repeat on the bottom right corner with a matching Fabric C square.

Star Point Unit should measure 3 1/2" x 3 1/2".

Make 4 for each block. Make 8 total.

Assemble Block using coordinating fabric. Blazing Star Block should measure 9 ½" x 9 ½".

Make 1.

Make 1