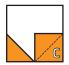

Fat Quarter Shop Exclusive

Assemble one Fabric H square, two matching Flying Geese Units and one matching Half Square Triangle Unit.

Corner Unit should measure 3 1/2" x 3 1/2".

Make 4 for each block.

Make 8 total.