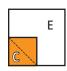

Draw a diagonal line on the wrong side of the Fabric C squares.

With right sides facing, layer a Fabric C square on the bottom left corner of a Fabric E square.

Stitch on the drawn line and trim 1/4" away from the seam.

Repeat on the bottom right corner with a matching Fabric C square.

Star Point Unit should measure 3 1/2" x 3 1/2".

Make 4 for each block. Make 8 total.

Assemble Block using coordinating fabric. Blazing Star Block should measure 9 ½" x 9 ½".