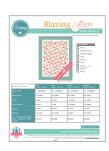

## Blazing Stan Block Pattern

Fat Quarter Shop Exclusive

Unfinished size: 9 ½" x 9 ½".

Pattern for Crib, Lap, Twin & Queen size quilt available at www.FatQuarterShop.com.

| <b>Cutting Instructions</b>           | Two Blocks                       |
|---------------------------------------|----------------------------------|
| Two Block Prints<br>(from each print) | 1 - 3 ½" square - 2 total (A)    |
|                                       | 2 - 2 1/8" squares - 4 total (B) |
|                                       | 8 - 2" squares - 16 total (C)    |
|                                       | 16 - 1 ½" squares - 32 total (D) |
| Background                            | 8 - 3 ½" squares (E)             |
|                                       | 4 - 2 1/8" squares (F)           |
|                                       | 16 - 1 ½" x 2 ½" rectangles (G)  |
|                                       | 8 - 1 ½" squares (H)             |