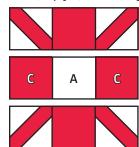

## Block Assembly:

Draw a diagonal line on the wrong side of the Fabric B squares. With right sides facing, layer a Fabric B square on the top right corner of a Fabric C square.

Stitch on the drawn line and trim 1/4" away from the seam.

Repeat on the bottom left corner.

Corner Unit should measure

(1 ½" x 1 ½") [2 ½" x 2 ½"] {3 ½" x 3 ½"}.

Assemble two Corner Units and one Fabric C square.

Outer Unit should measure

 $(1 \frac{1}{2}$ " x 3  $\frac{1}{2}$ ") [2  $\frac{1}{2}$ " x 6  $\frac{1}{2}$ "] {3  $\frac{1}{2}$ " x 9  $\frac{1}{2}$ "}.

Assemble Block.

Sincere Block should measure

(3 ½" x 3 ½") [6 ½" x 6 ½"] {9 ½" x 9 ½"}.

Copyright 2020 Fat Quarter Shop, LLC. All rights reserved. Duplication of any kind is prohibited.

This pattern may be used for personal purposes only and may not be reproduced without the express written permission from the Fat Quarter Shop.