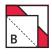

## Block Assembly:

Draw a diagonal line on the wrong side of the Fabric B squares. With right sides facing, layer a Fabric B square on the top right corner of a Fabric C square.

Stitch on the drawn line and trim 1/4" away from the seam.

Repeat on the bottom left corner.

Corner Unit should measure

(1 ½" x 1 ½") [2 ½" x 2 ½"] {3 ½" x 3 ½"}.

Assemble two Corner Units and one Fabric C square.

Outer Unit should measure

 $(1 \frac{1}{2}$ " x 3  $\frac{1}{2}$ ") [2  $\frac{1}{2}$ " x 6  $\frac{1}{2}$ "] {3  $\frac{1}{2}$ " x 9  $\frac{1}{2}$ "}.