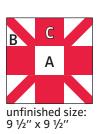

Assemble Block.

Sincere Block should measure

(3 ½" x 3 ½") [6 ½" x 6 ½"] {9 ½" x 9 ½"}.

Copyright 2020 Fat Quarter Shop, LLC. All rights reserved. Duplication of any kind is prohibited.

This pattern may be used for personal purposes only and may not be reproduced without the express written permission from the Fat Quarter Shop.