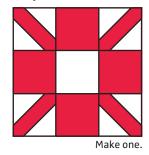

Assemble Block.

Sincere Block should measure

(3 ½" x 3 ½") [6 ½" x 6 ½"] {9 ½" x 9 ½"}.

Copyright 2020 Fat Quarter Shop, LLC. All rights reserved. Duplication of any kind is prohibited.

This pattern may be used for personal purposes only and may not be reproduced without the express written permission from the Fat Quarter Shop.