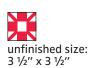

Repeat on the bottom left corner.

Corner Unit should measure

(1 ½" x 1 ½") [2 ½" x 2 ½"] {3 ½" x 3 ½"}.

Assemble two Corner Units and one Fabric C square.

Outer Unit should measure

 $(1 \frac{1}{2}$ " x 3  $\frac{1}{2}$ ") [2  $\frac{1}{2}$ " x 6  $\frac{1}{2}$ "] {3  $\frac{1}{2}$ " x 9  $\frac{1}{2}$ "}.