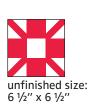

Repeat on the bottom left corner.

Corner Unit should measure

(1 ½" x 1 ½") [2 ½" x 2 ½"] {3 ½" x 3 ½"}.

Assemble two Corner Units and one Fabric C square.

Outer Unit should measure

 $(1 \frac{1}{2}$ " x 3  $\frac{1}{2}$ ") [2  $\frac{1}{2}$ " x 6  $\frac{1}{2}$ "] {3  $\frac{1}{2}$ " x 9  $\frac{1}{2}$ "}.