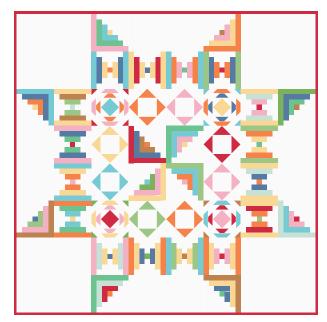

Queen quilt measures 96 ½" x 96 ½" and uses 12" blocks. Fabric placement is intended to be scrappy.

## WHAT YOU NEED TO MAKE THE QUEEN QUILT:

- Bee Basics Fat Quarter Bundle
- Bee Backgrounds Fat Quarter Bundle
- Best Friends Backgrounds One Yard Bundle
- 1 yard C6405-CORAL (Binding)
- 8 7/8 yards C6391-GRAY (Backing)
- Riley Coral Large Vintage Trim #STVT-2656
- 12" Log Cabin Quilt Block Foundation Paper #ISE-753
- 12" Economy Block Foundation Paper #ISE-761
- 12" Pineapple Quilt Block Foundation Paper #ISE-755
- 12" Courthouse Steps Foundation Paper #ISE-765