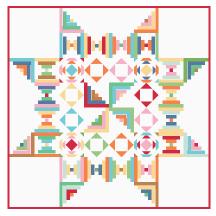

## FABRIC REQUIREMENTS & SUPPLIES

Lap quilt measures 48  $^{\prime\prime}_{2}"$  x 48  $^{\prime\prime}_{2}"$  and uses 6" blocks. Fabric placement is intended to be scrappy.

## WHAT YOU NEED TO MAKE THE LAP QUILT:

- Bee Basics 10" Stacker
- Bee Backgrounds 10" Stacker
- Best Friends Backgrounds Fat Quarter Bundle
- 5% yard C6405-CORAL (Binding)
- 3 1/4 yards C6391-GRAY (Backing)
- Riley Coral Large Vintage Trim #STVT-2656
- 6" Log Cabin Quilt Block Foundation Paper #ISE-752
- 6" Economy Block Foundation Paper #ISE-760
- 6" Pineapple Quilt Block Foundation Paper #ISE-754
- 6" Courthouse Steps Foundation Paper #ISE-764