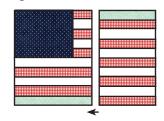

Flag Unit should measure 8 1/2" x 10 1/2".

Assemble one Fabric O rectangle, five Fabric J rectangles and four Fabric C rectangles.

Large Stripes Unit should measure 6 1/2" x 10 1/2".

Assemble the Flag Block.

Flag Block should measure 10 ½" x 14 ½".