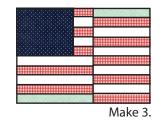

Flag Block should measure 10 ½" x 14 ½".

### Borders:

Assemble four Star Blocks and three Fabric L rectangles.

Top and Bottom Border should measure 4 ½" x 58 ½".

Attach Top and Bottom Borders.