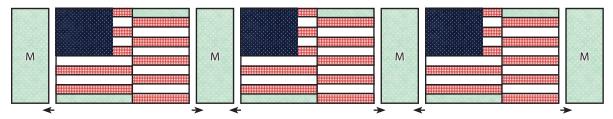

### Flag Blocks:

Assemble three Fabric K rectangles and two Fabric D rectangles.

Small Stripes Unit should measure 2 ½" x 5 ½".

Assemble one Fabric F rectangle and one Small Stripes Unit.

Stars and Stripes Unit should measure 5 1/2" x 8 1/2".

Make 3.

Assemble two Fabric B rectangles, two Fabric I rectangles and one Fabric N rectangle.

Medium Stripes Unit should measure 5 ½" x 8 ½".

Assemble one Stars and Stripes Unit and one Medium Stripes Unit.

Flag Unit should measure 8 1/2" x 10 1/2".

Assemble one Fabric O rectangle, five Fabric J rectangles and four Fabric C rectangles.

Large Stripes Unit should measure 6 1/2" x 10 1/2".

Assemble the Flag Block.

Flag Block should measure 10 ½" x 14 ½".

#### Tablerunner Center:

Assemble the Tablerunner Center.

Tablerunner Center should measure 10 ½" x 58 ½".