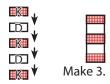

Make 3.

Assemble two Fabric B rectangles, two Fabric I rectangles and one Fabric N rectangle.

Medium Stripes Unit should measure 5 ½" x 8 ½".

Assemble one Stars and Stripes Unit and one Medium Stripes Unit.