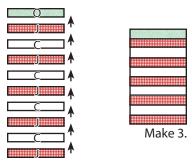

Make 3.

Assemble two Fabric B rectangles, two Fabric I rectangles and one Fabric N rectangle.

Medium Stripes Unit should measure 5 ½" x 8 ½".

Assemble one Stars and Stripes Unit and one Medium Stripes Unit.

Flag Unit should measure 8 1/2" x 10 1/2".

Assemble one Fabric O rectangle, five Fabric J rectangles and four Fabric C rectangles.

Large Stripes Unit should measure 6 1/2" x 10 1/2".

Assemble the Flag Block.