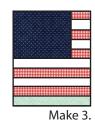

Flag Unit should measure 8 1/2" x 10 1/2".

Assemble one Fabric O rectangle, five Fabric J rectangles and four Fabric C rectangles.

Large Stripes Unit should measure 6 1/2" x 10 1/2".

Assemble the Flag Block.

Flag Block should measure 10 ½" x 14 ½".