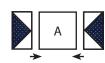

Repeat on the opposite end.

Star Point Unit should measure 1 ½" x 2 ½".

Assemble two Star Point Units and one Fabric A square. Star Center Unit should measure  $2\frac{1}{2}$  x  $4\frac{1}{2}$ .

Assemble two Fabric H squares and one Star Point Unit.

Outer Star Point Unit should measure 1 1/2" x 4 1/2".

Assemble the Star Block.

Star Block should measure 4 ½" x 4 ½".