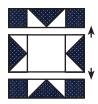

### Star Blocks:

Draw a diagonal line on the wrong side of the Fabric E squares.

With right sides facing, layer a Fabric E square on one end of a Fabric G rectangle.

Stitch on the drawn line and trim ¼" away from the seam.

Repeat on the opposite end.

Star Point Unit should measure 1 ½" x 2 ½".

Assemble two Star Point Units and one Fabric A square. Star Center Unit should measure  $2\frac{1}{2}$  x  $4\frac{1}{2}$ .

Assemble two Fabric H squares and one Star Point Unit.

Outer Star Point Unit should measure 1 1/2" x 4 1/2".

Assemble the Star Block.

Star Block should measure 4 ½" x 4 ½".