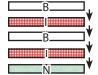

Make 3.

Assemble two Fabric B rectangles, two Fabric I rectangles and one Fabric N rectangle.

Medium Stripes Unit should measure 5 ½" x 8 ½".

Assemble one Stars and Stripes Unit and one Medium Stripes Unit.