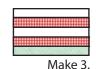

Make 3.

Assemble two Fabric B rectangles, two Fabric I rectangles and one Fabric N rectangle.

Medium Stripes Unit should measure 5 ½" x 8 ½".

Assemble one Stars and Stripes Unit and one Medium Stripes Unit.