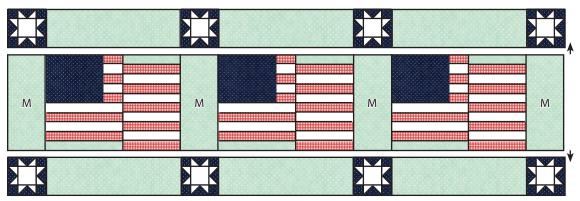

#### Tablerunner Center:

Assemble the Tablerunner Center.

Tablerunner Center should measure 10 ½" x 58 ½".

### Borders:

Assemble four Star Blocks and three Fabric L rectangles.

Top and Bottom Border should measure 4 ½" x 58 ½".

Attach Top and Bottom Borders.