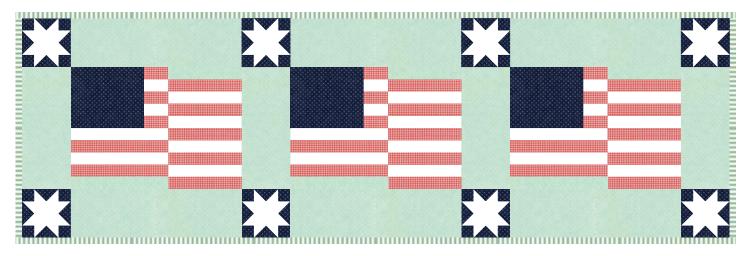

www.FatQuarterShop.com

Finished size: 18 1/2" x 58 1/2"

### #waveyourflagtablerunner

The Wave Your Flag Tablerunner features Essentially Yours by Moda Fabrics.