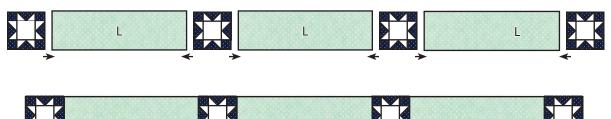

### Borders:

Assemble four Star Blocks and three Fabric L rectangles.

Top and Bottom Border should measure 4 ½" x 58 ½".

Attach Top and Bottom Borders.