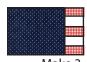

### Flag Blocks:

Assemble three Fabric K rectangles and two Fabric D rectangles.

Small Stripes Unit should measure 2 ½" x 5 ½".

Assemble one Fabric F rectangle and one Small Stripes Unit.

Stars and Stripes Unit should measure 5 1/2" x 8 1/2".