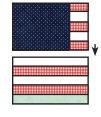

Flag Unit should measure 8 1/2" x 10 1/2".

Assemble one Fabric O rectangle, five Fabric J rectangles and four Fabric C rectangles.

Large Stripes Unit should measure 6 1/2" x 10 1/2".

Assemble the Flag Block.

Flag Block should measure 10 ½" x 14 ½".