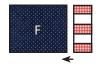

### Flag Blocks:

Assemble three Fabric K rectangles and two Fabric D rectangles.

Small Stripes Unit should measure 2 ½" x 5 ½".

Assemble one Fabric F rectangle and one Small Stripes Unit.

Stars and Stripes Unit should measure 5 1/2" x 8 1/2".