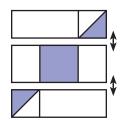

Half Square Triangle Unit should measure 3 1/2" x 3 1/2".

Make seventy-two.

Assemble one Fabric D rectangle and one Half Square Triangle Unit.

Bon Bon Shell Unit should measure 3 ½" x 10 ½".

Make seventy-two.

Assemble two Fabric E rectangles and one Fabric A square.

Bon Bon Filling Unit should measure 4 1/2" x 10 1/2".

Make thirty-six.

Assemble two matching Bon Bon Shell Units and one matching Bon Bon Filling Unit.

Bon Bon Unit should measure 10 1/2" x 10 1/2".

Check out our VouTube tutorial!