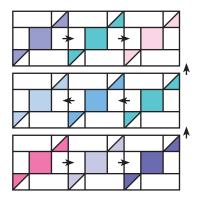

# Jolly Bar Bon Bons Quilt Pattern

Shopicut Quin

Assemble nine different Bon Bon Units.

Bon Bon Block should measure 30 1/2" x 30 1/2".