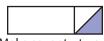

#### Block Assembly:

Draw a diagonal line on the wrong side of the Fabric C squares.

With right sides facing, layer a Fabric C square with a Fabric B square.

Stitch ¼" from each side of the drawn line.

Cut apart on the marked line.

Half Square Triangle Unit should measure 3 1/2" x 3 1/2".

Make seventy-two.

Assemble one Fabric D rectangle and one Half Square Triangle Unit.

Bon Bon Shell Unit should measure 3 ½" x 10 ½".

Make seventy-two.