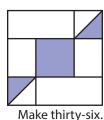

Assemble two Fabric E rectangles and one Fabric A square.

Bon Bon Filling Unit should measure 4 1/2" x 10 1/2".

Make thirty-six.

Assemble two matching Bon Bon Shell Units and one matching Bon Bon Filling Unit.

Bon Bon Unit should measure 10 1/2" x 10 1/2".

Check out our VouTube tutorial!