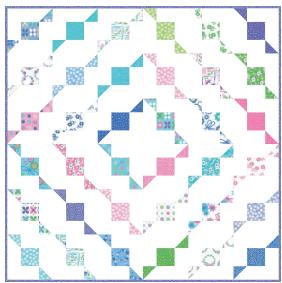

## Jolly Bar Bon Bons Quilt Pattern

Finished Size: 60 1/2" x 60 1/2"

# Jolly Bar Bon Bons Quilt Pattern

Shopicut Quin

Assemble nine different Bon Bon Units.

Bon Bon Block should measure 30 1/2" x 30 1/2".

#### Quilt Center:

Assemble the Quilt Center.

Quilt Center should measure 60 1/2" x 60 1/2".