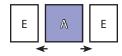

Assemble two Fabric E rectangles and one Fabric A square.

Bon Bon Filling Unit should measure 4 1/2" x 10 1/2".

Make thirty-six.

Assemble two matching Bon Bon Shell Units and one matching Bon Bon Filling Unit.