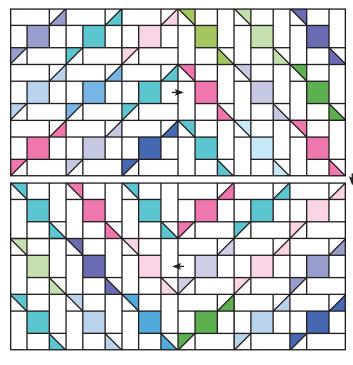

#### Quilt Center:

Assemble the Quilt Center.

Quilt Center should measure 60 1/2" x 60 1/2".