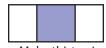

Half Square Triangle Unit should measure 3 1/2" x 3 1/2".

Make seventy-two.

Assemble one Fabric D rectangle and one Half Square Triangle Unit.

Bon Bon Shell Unit should measure 3 ½" x 10 ½".

Make seventy-two.

Assemble two Fabric E rectangles and one Fabric A square.

Bon Bon Filling Unit should measure 4 1/2" x 10 1/2".

Make thirty-six.

Assemble two matching Bon Bon Shell Units and one matching Bon Bon Filling Unit.

Bon Bon Unit should measure 10 1/2" x 10 1/2".

Check out our VouTube tutorial!