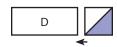

#### Block Assembly:

Draw a diagonal line on the wrong side of the Fabric C squares.

With right sides facing, layer a Fabric C square with a Fabric B square.

Stitch ¼" from each side of the drawn line.

Cut apart on the marked line.

Half Square Triangle Unit should measure 3 1/2" x 3 1/2".

Make seventy-two.

Assemble one Fabric D rectangle and one Half Square Triangle Unit.

Bon Bon Shell Unit should measure 3 ½" x 10 ½".

Make seventy-two.