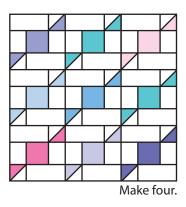

# Jolly Bar Bon Bons Quilt Pattern

Shopicut Quin

Assemble nine different Bon Bon Units.

Bon Bon Block should measure 30 1/2" x 30 1/2".

#### Quilt Center:

Assemble the Quilt Center.

Quilt Center should measure 60 1/2" x 60 1/2".