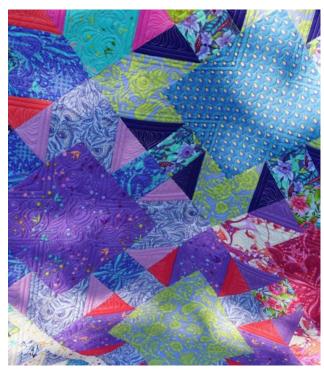

*

All seam allowances are ¼" (.64cm) and pieces are sewn right sides together. Press seam allowances open unless otherwise stated.

#### **Blocks**

- Select (1) 9½" (24.13cm) Fabric A square for the Block Center, (4) 3½" (8.89cm) and (4) 3¾" (9.84cm) Fabric B squares for the Corners, (4) 3½" (8.89cm) Fabric C squares for the Side Centers and (4) 3¾" (9.84cm) Fabric V squares for the Background.
- 2. Draw a line along one diagonal on the wrong side of the (4) 3\%" (9.84cm) Background squares.
- 3. Place (1) 3%" (9.84cm) Background and (1) 3%" Corner square right sides together, matching the edges, and pin. Sew ¼" (.64cm) from each side of the drawn line, cut on the drawn line and press. Repeat to make (8) half square triangle (HST) units (3½" (8.89cm) square). (Fig. 2)

Fig. 2



Make 8



**4.** Sew a 3½" (8.89cm) Side Center square between (2) HST units, noting the fabric placement. (**Fig. 3**) Repeat to make (4) Side Units (3½" x 9½" (8.89cm x 24.13cm).

Fig. 3



Side Unit Make 4



5. Lay out the Block Center, Side Units and 3½" (8.89cm) Corner squares in (3) rows. (**Fig. 4**) Sew the units into rows. Press. Sew the rows together and press to complete Block 1 (15½" (39.37cm) square).

Fig. 4







Block 1

**6.** Repeat Steps 1 through 5 to make Blocks 2 through 20, substituting Block Center, Corner, Side Center and Background fabrics for each Block as indicated in the table provided.

| Block<br>Number | Block<br>Center<br>Fabric | Corner<br>Fabric | Side<br>Center<br>Fabric | Background<br>Fabric |
|-----------------|---------------------------|------------------