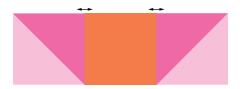

Fig. 2

Make 8

**4.** Sew a 3½" (8.89cm) Side Center square between (2) HST units, noting the fabric placement. (**Fig. 3**) Repeat to make (4) Side Units (3½" x 9½" (8.89cm x 24.13cm).

Fig. 3

Side Unit Make 4

5. Lay out the Block Center, Side Units and 3½" (8.89cm) Corner squares in (3) rows. (**Fig. 4**) Sew the units into rows. Press. Sew the rows together and press to complete Block 1 (15½" (39.37cm) square).