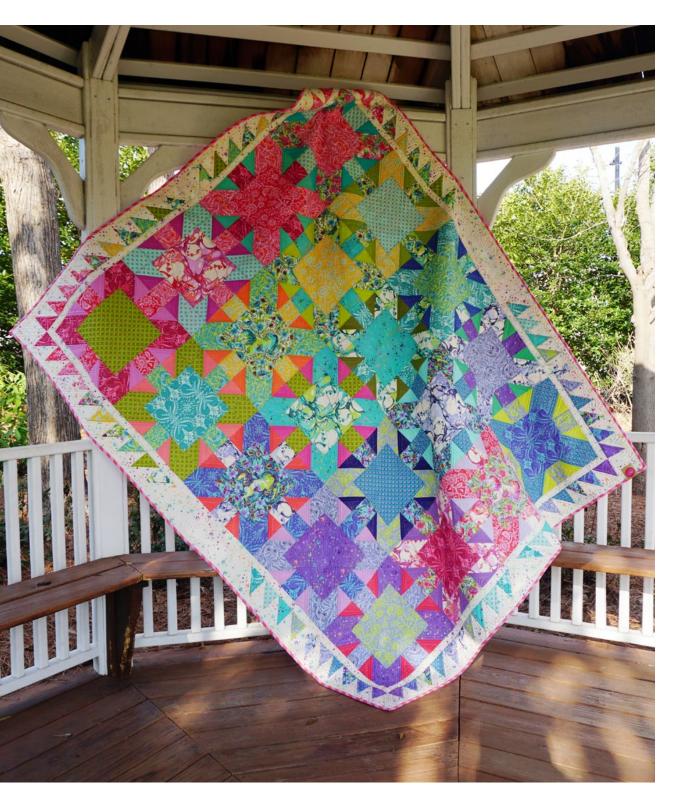

# Starburst

# Featuring Pinkerville by Tula Pink

The imagination of Tula Pink shines brightly in these stars providing glimpses of Pinkerville's residents.

| Collection:    | Pinkerville by Tula Pink                                 |
|----------------|----------------------------------------------------------|
| Technique:     | Piecing, Quilting                                        |
| Skill Level:   | Advanced Beginner                                        |
| Finished Size: | <b>Finished Size:</b><br>70" x 85" (177.80cm x 215.90cm) |
|                | Finished Block Size:<br>15" (38.10cm) square             |

## **Quilt Layout**