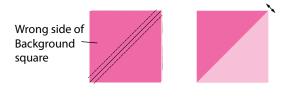

#### **Blocks**

- Select (1) 9½" (24.13cm) Fabric A square for the Block Center, (4) 3½" (8.89cm) and (4) 3¾" (9.84cm) Fabric B squares for the Corners, (4) 3½" (8.89cm) Fabric C squares for the Side Centers and (4) 3¾" (9.84cm) Fabric V squares for the Background.
- 2. Draw a line along one diagonal on the wrong side of the (4) 3\%" (9.84cm) Background squares.
- 3. Place (1) 3%" (9.84cm) Background and (1) 3%" Corner square right sides together, matching the edges, and pin. Sew ¼" (.64cm) from each side of the drawn line, cut on the drawn line and press. Repeat to make (8) half square triangle (HST) units (3½" (8.89cm) square). (Fig. 2)