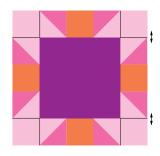

#### **Blocks**

- Select (1) 9½" (24.13cm) Fabric A square for the Block Center, (4) 3½" (8.89cm) and (4) 3¾" (9.84cm) Fabric B squares for the Corners, (4) 3½" (8.89cm) Fabric C squares for the Side Centers and (4) 3¾" (9.84cm) Fabric V squares for the Background.
- 2. Draw a line along one diagonal on the wrong side of the (4) 3\%" (9.84cm) Background squares.
- 3. Place (1) 3%" (9.84cm) Background and (1) 3%" Corner square right sides together, matching the edges, and pin. Sew ¼" (.64cm) from each side of the drawn line, cut on the drawn line and press. Repeat to make (8) half square triangle (HST) units (3½" (8.89cm) square). (Fig. 2)

Fig. 2

Make 8

**4.** Sew a 3½" (8.89cm) Side Center square between (2) HST units, noting the fabric placement. (**Fig. 3**) Repeat to make (4) Side Units (3½" x 9½" (8.89cm x 24.13cm).

Fig. 3

Side Unit Make 4

5. Lay out the Block Center, Side Units and 3½" (8.89cm) Corner squares in (3) rows. (**Fig. 4**) Sew the units into rows. Press. Sew the rows together and press to complete Block 1 (15½" (39.37cm) square).

Fig. 4

Block 1

**6.** Repeat Steps 1 through 5 to make Blocks 2 through 20, substituting Block Center, Corner, Side Center and Background fabrics for each Block as indicated in the table provided.

| Block<br>Number | Block<br>Center<br>Fabric | Corner<br>Fabric | Side<br>Center<br>Fabric | Background<br>Fabric |
|-----------------|---------------------------|------------------|--------------------------|----------------------|
| 2               | С                         | D                | В                        | W                    |
| 3               | Е                         | А                | D                        | X                    |
| 4               | В                         | Е                | А                        | Υ                    |
| 5               | D                         | С                | Е                        | Z                    |
| 6               | Н                         | F                | G                        | AA                   |
| 7               | F                         | 1                | Н                        | AB                   |
| 8               | K                         | J                | I                        | AC                   |
| 9               | 1                         | Н                | F                        | AD                   |
| 10              | J                         | K                | L                        | AE                   |
| 11              | G                         | L                | K                        | AF                   |
| 12              | L                         | М                | J                        | AG                   |
| 13              | 0                         | G                | N                        | AH                   |
| 14              | Q                         | Р                | M                        | Al                   |
| 15              | N                         | R                | 0                        | AJ                   |
| 16              | М                         | Q                | Р                        | AK                   |
| 17              | S                         | 0                | Q                        | AL                   |
| 18              | Т                         | N                | S                        | AM                   |
| 19              | R                         | S                | Т                        | AN                   |
| 20              | Р                         | Т                | R                        | AO                   |