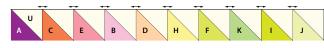

# Fabric Requirements

| DESI                                | GN                                                                                                   | COLOR                                                                                         | ARTICLE CODE                                                                                                                                                                        | YARDAGE                                                                                                                                                                                                                                                                                                                                                                                                                                                                                                                                                                                                                                                                                                                                                                                                                                                                                                                                                                                                                                                                                                                                                                                                                                                                                                                                                                                                                                                                                                                                                                                                                                                                                                                                                                                                                                                                                                                                                                                                                                                                                                                       |
|-------------------------------------|------------------------------------------------------------------------------------------------------|-----------------------------------------------------------------------------------------------|-------------------------------------------------------------------------------------------------------------------------------------------------------------------------------------|-------------------------------------------------------------------------------------------------------------------------------------------------------------------------------------------------------------------------------------------------------------------------------------------------------------------------------------------------------------------------------------------------------------------------------------------------------------------------------------------------------------------------------------------------------------------------------------------------------------------------------------------------------------------------------------------------------------------------------------------------------------------------------------------------------------------------------------------------------------------------------------------------------------------------------------------------------------------------------------------------------------------------------------------------------------------------------------------------------------------------------------------------------------------------------------------------------------------------------------------------------------------------------------------------------------------------------------------------------------------------------------------------------------------------------------------------------------------------------------------------------------------------------------------------------------------------------------------------------------------------------------------------------------------------------------------------------------------------------------------------------------------------------------------------------------------------------------------------------------------------------------------------------------------------------------------------------------------------------------------------------------------------------------------------------------------------------------------------------------------------------|
| (A) (B) (C) (D) (E) (F) (G) (H) (I) | GN Gate Keeper Blind Faith Delight Imaginarium Enlightenment Imaginarium Fairy Dust Delight Serenity | COLOR  Cotton Candy Cotton Candy Cotton Candy Cotton Candy Frolic Frolic Frolic Frolic Frolic | PWTP128.COTTONCANDY PWTP129.COTTONCANDY PWTP132.COTTONCANDY PWTP132.COTTONCANDY PWTP130.COTTONCANDY PWTP130.COTTONCANDY PWTP137.FROLIC PWTP133.FROLIC PWTP131.FROLIC PWTP131.FROLIC | Fat Quarter 18" x 21" (45.72cm Fat Quarter 18" x 21" (45.72cm Fat Quarter 18" x 21" (45.72cm ½ yard (45.72cm)* Fat Quarter 18" x 21" (45.72cm ½ yard (45.72cm)* Fat Quarter 18" x 21" (45.72cm Fat Quarter 18" x 21" x 21" (45.72cm Fat Quarter 18" x 21" x |
| (J)                                 | Blind Faith                                                                                          | Frolic                                                                                        | PWTP129.FROLIC                                                                                                                                                                      | Fat Quarter 18" x 21" (45.72cm                                                                                                                                                                                                                                                                                                                                                                                                                                                                                                                                                                                                                                                                                                                                                                                                                                                                                                                                                                                                                                                                                                                                                                                                                                                                                                                                                                                                                                                                                                                                                                                                                                                                                                                                                                                                                                                                                                                                                                                                                                                                                                |
| (K)                                 | Enlightenment                                                                                        | Frolic                                                                                        | PWTP130.FROLIC                                                                                                                                                                      | Fat Quarter 18" x 21" (45.72cm                                                                                                                                                                                                                                                                                                                                                                                                                                                                                                                                                                                                                                                                                                                                                                                                                                                                                                                                                                                                                                                                                                                                                                                                                                                                                                                                                                                                                                                                                                                                                                                                                                                                                                                                                                                                                                                                                                                                                                                                                                                                                                |
| (L)                                 | Gate Keeper                                                                                          | Frolic                                                                                        | PWTP128.FROLIC                                                                                                                                                                      | Fat Quarter 18" x 21" (45.72cm                                                                                                                                                                                                                                                                                                                                                                                                                                                                                                                                                                                                                                                                                                                                                                                                                                                                                                                                                                                                                                                                                                                                                                                                                                                                                                                                                                                                                                                                                                                                                                                                                                                                                                                                                                                                                                                                                                                                                                                                                                                                                                |
| (M)                                 | Serenity                                                                                             | Cotton Candy                                                                                  | PWTP131.COTTONCANDY                                                                                                                                                                 | Fat Quarter 18" x 21" (45.72cm                                                                                                                                                                                                                                                                                                                                                                                                                                                                                                                                                                                                                                                                                                                                                                                                                                                                                                                                                                                                                                                                                                                                                                                                                                                                                                                                                                                                                                                                                                                                                                                                                                                                                                                                                                                                                                                                                                                                                                                                                                                                                                |
| (N)                                 | Delight                                                                                              | Daydream                                                                                      | PWTP132.DAYDREAM                                                                                                                                                                    | Fat Quarter 18" x 21" (45.72cm                                                                                                                                                                                                                                                                                                                                                                                                                                                                                                                                                                                                                                                                                                                                                                                                                                                                                                                                                                                                                                                                                                                                                                                                                                                                                                                                                                                                                                                                                                                                                                                                                                                                                                                                                                                                                                                                                                                                                                                                                                                                                                |
| (O)                                 | Blind Faith                                                                                          | Daydream                                                                                      | PWTP129.DAYDREAM                                                                                                                                                                    | Fat Quarter 18" x 21" (45.72cm                                                                                                                                                                                                                                                                                                                                                                                                                                                                                                                                                                                                                                                                                                                                                                                                                                                                                                                                                                                                                                                                                                                                                                                                                                                                                                                                                                                                                                                                                                                                                                                                                                                                                                                                                                                                                                                                                                                                                                                                                                                                                                |
| (P)                                 | Imaginarium                                                                                          | Daydream                                                                                      | PWTP127.DAYDREAM                                                                                                                                                                    | ½ yard (45.72cm)*                                                                                                                                                                                                                                                                                                                                                                                                                                                                                                                                                                                                                                                                                                                                                                                                                                                                                                                                                                                                                                                                                                                                                                                                                                                                                                                                                                                                                                                                                                                                                                                                                                                                                                                                                                                                                                                                                                                                                                                                                                                                                                             |
| (Q)                                 | <b>Enlightenment</b>                                                                                 | Daydream                                                                                      | PWTP130.DAYDREAM                                                                                                                                                                    | Fat Quarter 18" x 21" (45.72cm                                                                                                                                                                                                                                                                                                                                                                                                                                                                                                                                                                                                                                                                                                                                                                                                                                                                                                                                                                                                                                                                                                                                                                                                                                                                                                                                                                                                                                                                                                                                                                                                                                                                                                                                                                                                                                                                                                                                                                                                                                                                                                |
| (R)                                 | Serenity                                                                                             | Daydream                                                                                      | PWTP131.DAYDREAM                                                                                                                                                                    | Fat Quarter 18" x 21" (45.72cm                                                                                                                                                                                                                                                                                                                                                                                                                                                                                                                                                                                                                                                                                                                                                                                                                                                                                                                                                                                                                                                                                                                                                                                                                                                                                                                                                                                                                                                                                                                                                                                                                                                                                                                                                                                                                                                                                                                                                                                                                                                                                                |
| (S)                                 | Fairy Dust                                                                                           | Daydream                                                                                      | PWTP133.DAYDREAM                                                                                                                                                                    | Fat Quarter 18" x 21" (45.72cm                                                                                                                                                                                                                                                                                                                                                                                                                                                                                                                                                                                                                                                                                                                                                                                                                                                                                                                                                                                                                                                                                                                                                                                                                                                                                                                                                                                                                                                                                                                                                                                                                                                                                                                                                                                                                                                                                                                                                                                                                                                                                                |
| (T)                                 | Gate Keeper                                                                                          | Daydream                                                                                      | PWTP128.DAYDREAM                                                                                                                                                                    | Fat Quarter 18" x 21" (45.72cm                                                                                                                                                                                                                                                                                                                                                                                                                                                                                                                                                                                                                                                                                                                                                                                                                                                                                                                                                                                                                                                                                                                                                                                                                                                                                                                                                                                                                                                                                                                                                                                                                                                                                                                                                                                                                                                                                                                                                                                                                                                                                                |
| (U)                                 | Fairy Dust                                                                                           | Cotton Candy                                                                                  | PWTP133.COTTONCANDY                                                                                                                                                                 | 1½ yards (1.37m)                                                                                                                                                                                                                                                                                                                                                                                                                                                                                                                                                                                                                                                                                                                                                                                                                                                                                                                                                                                                                                                                                                                                                                                                                                                                                                                                                                                                                                                                                                                                                                                                                                                                                                                                                                                                                                                                                                                                                                                                                                                                                                              |
|                                     |                                                                                                      |                                                                                               |                                                                                                                                                                                     |                                                                                                                                                                                                                                                                                                                                                                                                                                                                                                                                                                                                                                                                                                                                                                                                                                                                                                                                                                                                                                                                                                                                                                                                                                                                                                                                                                                                                                                                                                                                                                                                                                                                                                                                                                                                                                                                                                                                                                                                                                                                                                                               |

Fig. 4

Block 1

**6.** Repeat Steps 1 through 5 to make Blocks 2 through 20, substituting Block Center, Corner, Side Center and Background fabrics for each Block as indicated in the table provided.

| Block<br>Number | Block<br>Center<br>Fabric | Corner<br>Fabric | Side<br>Center<br>Fabric | Background<br>Fabric |
|-----------------|---------------------------|------------------|--------------------------|----------------------|
| 2               | С                         | D                | В                        | W                    |
| 3               | Е                         | А                | D                        | X                    |
| 4               | В                         | Е                | А                        | Υ                    |
| 5               | D                         | С                | Е                        | Z                    |
| 6               | Н                         | F                | G                        | AA                   |
| 7               | F                         | 1                | Н                        | AB                   |
| 8               | K                         | J                | I                        | AC                   |
| 9               | 1                         | Н                | F                        | AD                   |
| 10              | J                         | K                | L                        | AE                   |
| 11              | G                         | L                | K                        | AF                   |
| 12              | L                         | М                | J                        | AG                   |
| 13              | 0                         | G                | N                        | AH                   |
| 14              | Q                         | Р                | M                        | Al                   |
| 15              | N                         | R                | 0                        | AJ                   |
| 16              | М                         | Q                | Р                        | AK                   |
| 17              | S                         | 0                | Q                        | AL                   |
| 18              | Т                         | N                | S                        | AM                   |
| 19              | R                         | S                | Т                        | AN                   |
| 20              | Р                         | Т                | R                        | AO                   |