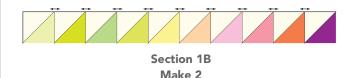

#### **Pieced Border Sections**

Each section should measure  $3\frac{1}{2}$ " x  $30\frac{1}{2}$ " (8.89cm x 77.47cm) when completed.

- 7. Draw a line along one diagonal on the wrong side of the (40) 3\%" (9.84cm) **Fabric U** squares.
- 8. Repeat Step 3 using the (40) 3%" (9.84cm) Fabric U squares with the (2) remaining 3%" (9.84cm) squares of each of Fabric A through T to make (80) HST units (3%" (8.89cm) square).
- Sew (10) HST units together from left to right as shown, in the fabric order: A, C, E, B, D, H, F, K, I and J to make Section 1A. (Fig. 5) Repeat to make (2) Section 1A.

Fig. 5

Section 1A Make 2

**10.** Repeat Step 9 sewing the (10) HST units together from right to left in fabric order, to make Section 1B. (**Fig. 6**) Repeat to make (2) Section 1B.

Fig. 6

11. Sew (10) HST units together from left to right as shown, in the **fabric order: S, T, P, R, Q, O, N, G, M** and **L** to make Section 2A. (**Fig. 7**) Repeat to make (2) Section 2A.