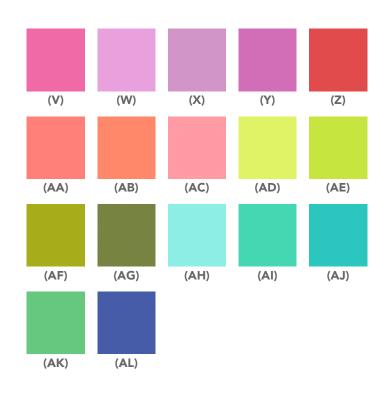

# Fabric Requirements

| DESI                                | GN                                                                                                   | COLOR                                                                                         | ARTICLE CODE                                                                                                                                                                        | YARDAGE                                                                                                                                                                                                                                                                                                                                                                                                                                                                                                                                                                                                                                                                                                                                                                                                                                                                                                                                                                                                                                                                                                                                                                                                                                                                                                                                                                                                                                                                                                                                                                                                                                                                                                                                                                                                                                                                                                                                                                                                                                                                                                                       |
|-------------------------------------|------------------------------------------------------------------------------------------------------|-----------------------------------------------------------------------------------------------|-------------------------------------------------------------------------------------------------------------------------------------------------------------------------------------|-------------------------------------------------------------------------------------------------------------------------------------------------------------------------------------------------------------------------------------------------------------------------------------------------------------------------------------------------------------------------------------------------------------------------------------------------------------------------------------------------------------------------------------------------------------------------------------------------------------------------------------------------------------------------------------------------------------------------------------------------------------------------------------------------------------------------------------------------------------------------------------------------------------------------------------------------------------------------------------------------------------------------------------------------------------------------------------------------------------------------------------------------------------------------------------------------------------------------------------------------------------------------------------------------------------------------------------------------------------------------------------------------------------------------------------------------------------------------------------------------------------------------------------------------------------------------------------------------------------------------------------------------------------------------------------------------------------------------------------------------------------------------------------------------------------------------------------------------------------------------------------------------------------------------------------------------------------------------------------------------------------------------------------------------------------------------------------------------------------------------------|
| (A) (B) (C) (D) (E) (F) (G) (H) (I) | GN Gate Keeper Blind Faith Delight Imaginarium Enlightenment Imaginarium Fairy Dust Delight Serenity | COLOR  Cotton Candy Cotton Candy Cotton Candy Cotton Candy Frolic Frolic Frolic Frolic Frolic | PWTP128.COTTONCANDY PWTP129.COTTONCANDY PWTP132.COTTONCANDY PWTP132.COTTONCANDY PWTP130.COTTONCANDY PWTP130.COTTONCANDY PWTP137.FROLIC PWTP133.FROLIC PWTP131.FROLIC PWTP131.FROLIC | Fat Quarter 18" x 21" (45.72cm Fat Quarter 18" x 21" (45.72cm Fat Quarter 18" x 21" (45.72cm ½ yard (45.72cm)* Fat Quarter 18" x 21" (45.72cm ½ yard (45.72cm)* Fat Quarter 18" x 21" (45.72cm Fat Quarter 18" x 21" x 21" (45.72cm Fat Quarter 18" x 21" x |
| (J)                                 | Blind Faith                                                                                          | Frolic                                                                                        | PWTP129.FROLIC                                                                                                                                                                      | Fat Quarter 18" x 21" (45.72cm                                                                                                                                                                                                                                                                                                                                                                                                                                                                                                                                                                                                                                                                                                                                                                                                                                                                                                                                                                                                                                                                                                                                                                                                                                                                                                                                                                                                                                                                                                                                                                                                                                                                                                                                                                                                                                                                                                                                                                                                                                                                                                |
| (K)                                 | Enlightenment                                                                                        | Frolic                                                                                        | PWTP130.FROLIC                                                                                                                                                                      | Fat Quarter 18" x 21" (45.72cm                                                                                                                                                                                                                                                                                                                                                                                                                                                                                                                                                                                                                                                                                                                                                                                                                                                                                                                                                                                                                                                                                                                                                                                                                                                                                                                                                                                                                                                                                                                                                                                                                                                                                                                                                                                                                                                                                                                                                                                                                                                                                                |
| (L)                                 | Gate Keeper                                                                                          | Frolic                                                                                        | PWTP128.FROLIC                                                                                                                                                                      | Fat Quarter 18" x 21" (45.72cm                                                                                                                                                                                                                                                                                                                                                                                                                                                                                                                                                                                                                                                                                                                                                                                                                                                                                                                                                                                                                                                                                                                                                                                                                                                                                                                                                                                                                                                                                                                                                                                                                                                                                                                                                                                                                                                                                                                                                                                                                                                                                                |
| (M)                                 | Serenity                                                                                             | Cotton Candy                                                                                  | PWTP131.COTTONCANDY                                                                                                                                                                 | Fat Quarter 18" x 21" (45.72cm                                                                                                                                                                                                                                                                                                                                                                                                                                                                                                                                                                                                                                                                                                                                                                                                                                                                                                                                                                                                                                                                                                                                                                                                                                                                                                                                                                                                                                                                                                                                                                                                                                                                                                                                                                                                                                                                                                                                                                                                                                                                                                |
| (N)                                 | Delight                                                                                              | Daydream                                                                                      | PWTP132.DAYDREAM                                                                                                                                                                    | Fat Quarter 18" x 21" (45.72cm                                                                                                                                                                                                                                                                                                                                                                                                                                                                                                                                                                                                                                                                                                                                                                                                                                                                                                                                                                                                                                                                                                                                                                                                                                                                                                                                                                                                                                                                                                                                                                                                                                                                                                                                                                                                                                                                                                                                                                                                                                                                                                |
| (O)                                 | Blind Faith                                                                                          | Daydream                                                                                      | PWTP129.DAYDREAM                                                                                                                                                                    | Fat Quarter 18" x 21" (45.72cm                                                                                                                                                                                                                                                                                                                                                                                                                                                                                                                                                                                                                                                                                                                                                                                                                                                                                                                                                                                                                                                                                                                                                                                                                                                                                                                                                                                                                                                                                                                                                                                                                                                                                                                                                                                                                                                                                                                                                                                                                                                                                                |
| (P)                                 | Imaginarium                                                                                          | Daydream                                                                                      | PWTP127.DAYDREAM                                                                                                                                                                    | ½ yard (45.72cm)*                                                                                                                                                                                                                                                                                                                                                                                                                                                                                                                                                                                                                                                                                                                                                                                                                                                                                                                                                                                                                                                                                                                                                                                                                                                                                                                                                                                                                                                                                                                                                                                                                                                                                                                                                                                                                                                                                                                                                                                                                                                                                                             |
| (Q)                                 | <b>Enlightenment</b>                                                                                 | Daydream                                                                                      | PWTP130.DAYDREAM                                                                                                                                                                    | Fat Quarter 18" x 21" (45.72cm                                                                                                                                                                                                                                                                                                                                                                                                                                                                                                                                                                                                                                                                                                                                                                                                                                                                                                                                                                                                                                                                                                                                                                                                                                                                                                                                                                                                                                                                                                                                                                                                                                                                                                                                                                                                                                                                                                                                                                                                                                                                                                |
| (R)                                 | Serenity                                                                                             | Daydream                                                                                      | PWTP131.DAYDREAM                                                                                                                                                                    | Fat Quarter 18" x 21" (45.72cm                                                                                                                                                                                                                                                                                                                                                                                                                                                                                                                                                                                                                                                                                                                                                                                                                                                                                                                                                                                                                                                                                                                                                                                                                                                                                                                                                                                                                                                                                                                                                                                                                                                                                                                                                                                                                                                                                                                                                                                                                                                                                                |
| (S)                                 | Fairy Dust                                                                                           | Daydream                                                                                      | PWTP133.DAYDREAM                                                                                                                                                                    | Fat Quarter 18" x 21" (45.72cm                                                                                                                                                                                                                                                                                                                                                                                                                                                                                                                                                                                                                                                                                                                                                                                                                                                                                                                                                                                                                                                                                                                                                                                                                                                                                                                                                                                                                                                                                                                                                                                                                                                                                                                                                                                                                                                                                                                                                                                                                                                                                                |
| (T)                                 | Gate Keeper                                                                                          | Daydream                                                                                      | PWTP128.DAYDREAM                                                                                                                                                                    | Fat Quarter 18" x 21" (45.72cm                                                                                                                                                                                                                                                                                                                                                                                                                                                                                                                                                                                                                                                                                                                                                                                                                                                                                                                                                                                                                                                                                                                                                                                                                                                                                                                                                                                                                                                                                                                                                                                                                                                                                                                                                                                                                                                                                                                                                                                                                                                                                                |
| (U)                                 | Fairy Dust                                                                                           | Cotton Candy                                                                                  | PWTP133.COTTONCANDY                                                                                                                                                                 | 1½ yards (1.37m)                                                                                                                                                                                                                                                                                                                                                                                                                                                                                                                                                                                                                                                                                                                                                                                                                                                                                                                                                                                                                                                                                                                                                                                                                                                                                                                                                                                                                                                                                                                                                                                                                                                                                                                                                                                                                                                                                                                                                                                                                                                                                                              |
|                                     |                                                                                                      |                                                                                               |                                                                                                                                                                                     |                                                                                                                                                                                                                                                                                                                                                                                                                                                                                                                                                                                                                                                                                                                                                                                                                                                                                                                                                                                                                                                                                                                                                                                                                                                                                                                                                                                                                                                                                                                                                                                                                                                                                                                                                                                                                                                                                                                                                                                                                                                                                                                               |

# Fabric Requirements (continued....)

| DESIGN                          | COLOR      | ARTICLE CODE  | YARDAGE                                           |
|---------------------------------|------------|---------------|---------------------------------------------------|
| (V) Designer Essentials Solids  | Tula       | CSFSESS.TULAX | Fat Eighth 9" x 21" (22.86cm x 53.34cm)           |
| (W) Designer Essentials Solids  |            |               |                                                   |
| (X) Designer Essentials Solids  | Sweet Pea  | CSFSESS.SWEET | Fat Eighth 9" x 21" (22.86cm x 53.34cm)           |
| (Y) Designer Essentials Solids  | Freesia    | CSFSESS.FREES | Fat Eighth 9" x 21" (22.86cm x 53.34cm)           |
|                                 | Cosmo      | CSFSESS.COSMO | Fat Eighth 9" x 21" (22.86cm x 53.34cm)           |
| (Z) Designer Essentials Solids  | Cajun      | CSFSESS.CAJUN | Fat Eighth 9" x 21" (22.86cm x 53.34cm)           |
| (AA) Designer Essentials Solids | Hibiscus   | CSFSESS.HIBIS | Fat Eighth 9" x 21" (22.86cm x 53.34cm)           |
| (AB) Designer Essentials Solids | Persimmon  | CSFSESS.PERSI | Fat Eighth 9" x 21" (22.86cm x 53.34cm)           |
| (AC) Designer Essentials Solids |            |               |                                                   |
| (AD) Designer Essentials Solids | Taffy      | CSFSESS.TAFFY | Fat Eighth 9" x 21" (22.86cm x 53.34cm)           |
| (AE) Designer Essentials Solids | Mojito     | CSFSESS.MOJIT | Fat Eighth 9" x 21" (22.86cm x 53.34cm)           |
|                                 | Limeade    | CSFSESS.LIMEA | Fat Eighth 9" x 21" (22.86cm x 53.34cm)           |
| (AF) Designer Essentials Solids | Sprout     | CSFSESS.SPROU | Fat Eighth 9" x 21" (22.86cm x 53.34cm)           |
| (AG) Designer Essentials Solids | Okra       | CSFSESS.OKRAX | Fat Eighth 9" x 21" (22.86cm x 53.34cm)           |
| (AH) Designer Essentials Solids | Sea Breeze | CSFSESS.SEABR | Fat Eighth 9" x 21" (22.86cm x 53.34cm)           |
| (AI) Designer Essentials Solids |            |               |                                                   |
| (AJ) Designer Essentials Solids | Julep      | CSFSESS.JULEP | Fat Eighth 9" x 21" (22.86cm x 53.34cm)           |
| (AK) Designer Essentials Solids | Aegean     | CSFSESS.AEGEA | Fat Eighth 9" x 21" (22.86cm x 53.34cm)           |
|                                 | Cricket    | CSFSESS.CRICK | Fat Eighth 9" x 21" (22.86cm x 53.34cm)           |
| (AL) Designer Essentials Solids | Iris       | CSFSESS.IRISX | Fat Eighth 9" x 21" (22.86cm x 53.34cm) continued |