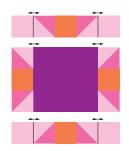

one diagonal on the wrong side of the (4) 3\%" (9.84cm) Background squares.
- 3. Place (1) 3%" (9.84cm) Background and (1) 3%" Corner square right sides together, matching the edges, and pin. Sew ¼" (.64cm) from each side of the drawn line, cut on the drawn line and press. Repeat to make (8) half square triangle (HST) units (3½" (8.89cm) square). (Fig. 2)

Fig. 2



Make 8



**4.** Sew a 3½" (8.89cm) Side Center square between (2) HST units, noting the fabric placement. (**Fig. 3**) Repeat to make (4) Side Units (3½" x 9½" (8.89cm x 24.13cm).

Fig. 3



Side Unit Make 4



5. Lay out the Block Center, Side Units and 3½" (8.89cm) Corner squares in (3) rows. (**Fig. 4**) Sew the units into rows. Press. Sew the rows together and press to complete Block 1 (15½" (39.37cm) square).

Fig. 4







Block 1

**6.** Repeat Steps 1 through 5 to make Blocks 2 through 20, substituting Block Center, Corner, Side Center and Background fabrics for each Block as indicated in the table provided.

| Block<br>Number | Block<br>Center<br>Fabric | Corner<br>Fabric | Side<br>Center<br>Fabric | Background<br>Fabric |
|-----------------|---------------------------|------------------|--------------------------|----------------------|
| 2               | С                         | D                | В                        | W                    |
| 3               | Е                         | А                | D                        | X                    |
| 4               | В                         | Е                | А                        | Υ                    |
| 5               |