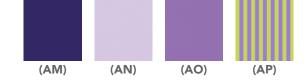

# Fabric Requirements (continued....)

| DESIGN                          | COLOR      | ARTICLE CODE  | YARDAGE                                           |
|---------------------------------|------------|---------------|---------------------------------------------------|
| (V) Designer Essentials Solids  | Tula       | CSFSESS.TULAX | Fat Eighth 9" x 21" (22.86cm x 53.34cm)           |
| (W) Designer Essentials Solids  |            |               |                                                   |
| (X) Designer Essentials Solids  | Sweet Pea  | CSFSESS.SWEET | Fat Eighth 9" x 21" (22.86cm x 53.34cm)           |
| (Y) Designer Essentials Solids  | Freesia    | CSFSESS.FREES | Fat Eighth 9" x 21" (22.86cm x 53.34cm)           |
|                                 | Cosmo      | CSFSESS.COSMO | Fat Eighth 9" x 21" (22.86cm x 53.34cm)           |
| (Z) Designer Essentials Solids  | Cajun      | CSFSESS.CAJUN | Fat Eighth 9" x 21" (22.86cm x 53.34cm)           |
| (AA) Designer Essentials Solids | Hibiscus   | CSFSESS.HIBIS | Fat Eighth 9" x 21" (22.86cm x 53.34cm)           |
| (AB) Designer Essentials Solids | Persimmon  | CSFSESS.PERSI | Fat Eighth 9" x 21" (22.86cm x 53.34cm)           |
| (AC) Designer Essentials Solids |            |               |                                                   |
| (AD) Designer Essentials Solids | Taffy      | CSFSESS.TAFFY | Fat Eighth 9" x 21" (22.86cm x 53.34cm)           |
| (AE) Designer Essentials Solids | Mojito     | CSFSESS.MOJIT | Fat Eighth 9" x 21" (22.86cm x 53.34cm)           |
|                                 | Limeade    | CSFSESS.LIMEA | Fat Eighth 9" x 21" (22.86cm x 53.34cm)           |
| (AF) Designer Essentials Solids | Sprout     | CSFSESS.SPROU | Fat Eighth 9" x 21" (22.86cm x 53.34cm)           |
| (AG) Designer Essentials Solids | Okra       | CSFSESS.OKRAX | Fat Eighth 9" x 21" (22.86cm x 53.34cm)           |
| (AH) Designer Essentials Solids | Sea Breeze | CSFSESS.SEABR | Fat Eighth 9" x 21" (22.86cm x 53.34cm)           |
| (AI) Designer Essentials Solids |            |               |                                                   |
| (AJ) Designer Essentials Solids | Julep      | CSFSESS.JULEP | Fat Eighth 9" x 21" (22.86cm x 53.34cm)           |
| (AK) Designer Essentials Solids | Aegean     | CSFSESS.AEGEA | Fat Eighth 9" x 21" (22.86cm x 53.34cm)           |
|                                 | Cricket    | CSFSESS.CRICK | Fat Eighth 9" x 21" (22.86cm x 53.34cm)           |
| (AL) Designer Essentials Solids | Iris       | CSFSESS.IRISX | Fat Eighth 9" x 21" (22.86cm x 53.34cm) continued |

# Fabric Requirements (continued...)

| YARDAGE | ARTICLE CODE | COLOR | DESIGN |
|---------|--------------|-------|--------|
| YARDAGI | ARTICLE CODE | COLOR | DESIGN |

(AM) Designer Essentials Solids

Diva CSFSESS.DIVAX Fat Eighth 9" x 21" (22.86cm x 53.34cm)

(AN) Designer Essentials Solids

Sorbet CSFSESS.SORBE Fat Eighth 9" x 21" (22.86cm x 53.34cm)

(AO) Designer Essentials Solids

Wisteria CSFSESS.WISTE Fat Eighth 9" x 21" (22.86cm x 53.34cm)

(AP) Tent Stripe Orchid PWTP069.ORCHI 5/8 yard (57.15cm)\*\*