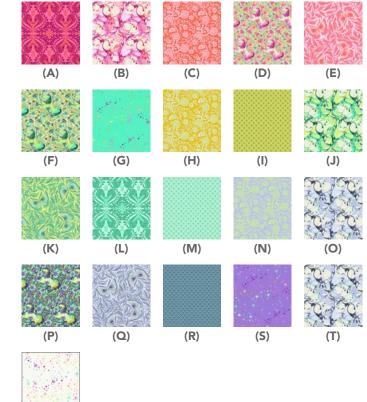

# Fabric Requirements

| DESI                                | GN                                                                                                   | COLOR                                                                                         | ARTICLE CODE                                                                                                                                                                        | YARDAGE                                                                                                                                                                                                                                                                                                                                                                                                                                                                                                                                                                                                                                                                                                                                                                                                                                                                                                                                                                                                                                                                                                                                                                                                                                                                                                                                                                                                                                                                                                                                                                                                                                                                                                                                                                                                                                                                                                                                                                                                                                                                                                                       |
|-------------------------------------|------------------------------------------------------------------------------------------------------|-----------------------------------------------------------------------------------------------|-------------------------------------------------------------------------------------------------------------------------------------------------------------------------------------|-------------------------------------------------------------------------------------------------------------------------------------------------------------------------------------------------------------------------------------------------------------------------------------------------------------------------------------------------------------------------------------------------------------------------------------------------------------------------------------------------------------------------------------------------------------------------------------------------------------------------------------------------------------------------------------------------------------------------------------------------------------------------------------------------------------------------------------------------------------------------------------------------------------------------------------------------------------------------------------------------------------------------------------------------------------------------------------------------------------------------------------------------------------------------------------------------------------------------------------------------------------------------------------------------------------------------------------------------------------------------------------------------------------------------------------------------------------------------------------------------------------------------------------------------------------------------------------------------------------------------------------------------------------------------------------------------------------------------------------------------------------------------------------------------------------------------------------------------------------------------------------------------------------------------------------------------------------------------------------------------------------------------------------------------------------------------------------------------------------------------------|
| (A) (B) (C) (D) (E) (F) (G) (H) (I) | GN Gate Keeper Blind Faith Delight Imaginarium Enlightenment Imaginarium Fairy Dust Delight Serenity | COLOR  Cotton Candy Cotton Candy Cotton Candy Cotton Candy Frolic Frolic Frolic Frolic Frolic | PWTP128.COTTONCANDY PWTP129.COTTONCANDY PWTP132.COTTONCANDY PWTP132.COTTONCANDY PWTP130.COTTONCANDY PWTP130.COTTONCANDY PWTP137.FROLIC PWTP133.FROLIC PWTP131.FROLIC PWTP131.FROLIC | Fat Quarter 18" x 21" (45.72cm Fat Quarter 18" x 21" (45.72cm Fat Quarter 18" x 21" (45.72cm ½ yard (45.72cm)* Fat Quarter 18" x 21" (45.72cm ½ yard (45.72cm)* Fat Quarter 18" x 21" (45.72cm Fat Quarter 18" x 21" x 21" (45.72cm Fat Quarter 18" x 21" x |
| (J)                                 | Blind Faith                                                                                          | Frolic                                                                                        | PWTP129.FROLIC                                                                                                                                                                      | Fat Quarter 18" x 21" (45.72cm                                                                                                                                                                                                                                                                                                                                                                                                                                                                                                                                                                                                                                                                                                                                                                                                                                                                                                                                                                                                                                                                                                                                                                                                                                                                                                                                                                                                                                                                                                                                                                                                                                                                                                                                                                                                                                                                                                                                                                                                                                                                                                |
| (K)                                 | Enlightenment                                                                                        | Frolic                                                                                        | PWTP130.FROLIC                                                                                                                                                                      | Fat Quarter 18" x 21" (45.72cm                                                                                                                                                                                                                                                                                                                                                                                                                                                                                                                                                                                                                                                                                                                                                                                                                                                                                                                                                                                                                                                                                                                                                                                                                                                                                                                                                                                                                                                                                                                                                                                                                                                                                                                                                                                                                                                                                                                                                                                                                                                                                                |
| (L)                                 | Gate Keeper                                                                                          | Frolic                                                                                        | PWTP128.FROLIC                                                                                                                                                                      | Fat Quarter 18" x 21" (45.72cm                                                                                                                                                                                                                                                                                                                                                                                                                                                                                                                                                                                                                                                                                                                                                                                                                                                                                                                                                                                                                                                                                                                                                                                                                                                                                                                                                                                                                                                                                                                                                                                                                                                                                                                                                                                                                                                                                                                                                                                                                                                                                                |
| (M)                                 | Serenity                                                                                             | Cotton Candy                                                                                  | PWTP131.COTTONCANDY                                                                                                                                                                 | Fat Quarter 18" x 21" (45.72cm                                                                                                                                                                                                                                                                                                                                                                                                                                                                                                                                                                                                                                                                                                                                                                                                                                                                                                                                                                                                                                                                                                                                                                                                                                                                                                                                                                                                                                                                                                                                                                                                                                                                                                                                                                                                                                                                                                                                                                                                                                                                                                |
| (N)                                 | Delight                                                                                              | Daydream                                                                                      | PWTP132.DAYDREAM                                                                                                                                                                    | Fat Quarter 18" x 21" (45.72cm                                                                                                                                                                                                                                                                                                                                                                                                                                                                                                                                                                                                                                                                                                                                                                                                                                                                                                                                                                                                                                                                                                                                                                                                                                                                                                                                                                                                                                                                                                                                                                                                                                                                                                                                                                                                                                                                                                                                                                                                                                                                                                |
| (O)                                 | Blind Faith                                                                                          | Daydream                                                                                      | PWTP129.DAYDREAM                                                                                                                                                                    | Fat Quarter 18" x 21" (45.72cm                                                                                                                                                                                                                                                                                                                                                                                                                                                                                                                                                                                                                                                                                                                                                                                                                                                                                                                                                                                                                                                                                                                                                                                                                                                                                                                                                                                                                                                                                                                                                                                                                                                                                                                                                                                                                                                                                                                                                                                                                                                                                                |
| (P)                                 | Imaginarium                                                                                          | Daydream                                                                                      | PWTP127.DAYDREAM                                                                                                                                                                    | ½ yard (45.72cm)*                                                                                                                                                                                                                                                                                                                                                                                                                                                                                                                                                                                                                                                                                                                                                                                                                                                                                                                                                                                                                                                                                                                                                                                                                                                                                                                                                                                                                                                                                                                                                                                                                                                                                                                                                                                                                                                                                                                                                                                                                                                                                                             |
| (Q)                                 | <b>Enlightenment</b>                                                                                 | Daydream                                                                                      | PWTP130.DAYDREAM                                                                                                                                                                    | Fat Quarter 18" x 21" (45.72cm                                                                                                                                                                                                                                                                                                                                                                                                                                                                                                                                                                                                                                                                                                                                                                                                                                                                                                                                                                                                                                                                                                                                                                                                                                                                                                                                                                                                                                                                                                                                                                                                                                                                                                                                                                                                                                                                                                                                                                                                                                                                                                |
| (R)                                 | Serenity                                                                                             | Daydream                                                                                      | PWTP131.DAYDREAM                                                                                                                                                                    | Fat Quarter 18" x 21" (45.72cm                                                                                                                                                                                                                                                                                                                                                                                                                                                                                                                                                                                                                                                                                                                                                                                                                                                                                                                                                                                                                                                                                                                                                                                                                                                                                                                                                                                                                                                                                                                                                                                                                                                                                                                                                                                                                                                                                                                                                                                                                                                                                                |
| (S)                                 | Fairy Dust                                                                                           | Daydream                                                                                      | PWTP133.DAYDREAM                                                                                                                                                                    | Fat Quarter 18" x 21" (45.72cm                                                                                                                                                                                                                                                                                                                                                                                                                                                                                                                                                                                                                                                                                                                                                                                                                                                                                                                                                                                                                                                                                                                                                                                                                                                                                                                                                                                                                                                                                                                                                                                                                                                                                                                                                                                                                                                                                                                                                                                                                                                                                                |
| (T)                                 | Gate Keeper                                                                                          | Daydream                                                                                      | PWTP128.DAYDREAM                                                                                                                                                                    | Fat Quarter 18" x 21" (45.72cm                                                                                                                                                                                                                                                                                                                                                                                                                                                                                                                                                                                                                                                                                                                                                                                                                                                                                                                                                                                                                                                                                                                                                                                                                                                                                                                                                                                                                                                                                                                                                                                                                                                                                                                                                                                                                                                                                                                                                                                                                                                                                                |
| (U)                                 | Fairy Dust                                                                                           | Cotton Candy                                                                                  | PWTP133.COTTONCANDY                                                                                                                                                                 | 1½ yards (1.37m)                                                                                                                                                                                                                                                                                                                                                                                                                                                                                                                                                                                                                                                                                                                                                                                                                                                                                                                                                                                                                                                                                                                                                                                                                                                                                                                                                                                                                                                                                                                                                                                                                                                                                                                                                                                                                                                                                                                                                                                                                                                                                                              |
|                                     |                                                                                                      |                                                                                               |                                                                                                                                                                                     |                                                                                                                                                                                                                                                                                                                                                                                                                                                                                                                                                                                                                                                                                                                                                                                                                                                                                                                                                                                                                                                                                                                                                                                                                                                                                                                                                                                                                                                                                                                                                                                                                                                                                                                                                                                                                                                                                                                                                                                                                                                                                                                               |