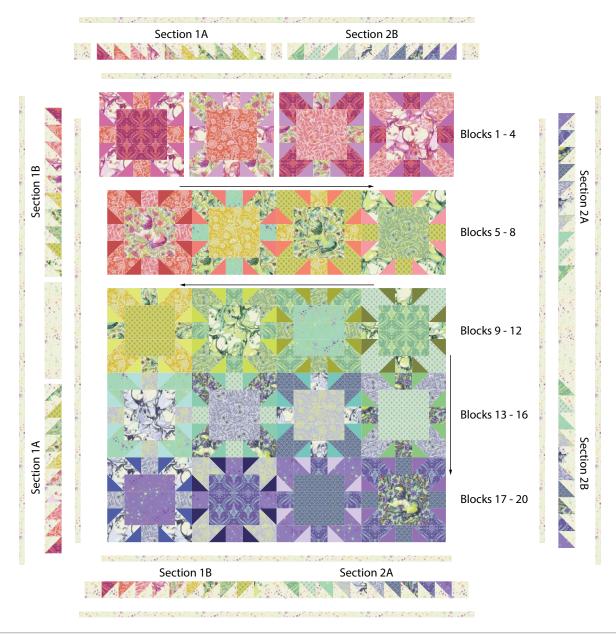

# **Quilt Top Assembly**

**Note:** Follow the Quilt Layout diagram while assembling the quilt.

- **13.** Sew the Blocks together, in numerical order, into (5) Rows of (4) Blocks (15½" x 60½" (39.37cm x 153.67cm). Press the seam allowances in each row in opposite directions.
- **14.** Sew the Rows together, pressing the seam allowances in one direction, to complete the Quilt Center (60½" x 75½" (153.67cm x 191.77cm).

- **15.** Sew (7) 1½" (3.81cm) **Fabric U** strips together end to end into one long strip.
- **16.** Measure the Quilt Center vertically through the center. From the pieced 1½" strip, cut (2) side borders to fit they should be 1½" x 75½" (3.81cm x 191.77cm). Sew the **Fabric U** side borders to the Quilt Center. Press the seam allowance toward the borders.
- 17. Repeat Step 16 to measure horizontally and cut (2) top/bottom borders to fit they should be 1½" x 62½" (3.81cm x 158.75cm) from the remaining strip. Add to the top and bottom in the same manner.
- **18.** Sew a 3½" x 17½" (8.89cm x 44.45cm) **Fabric U** rectangle between a Border Section 1A and 1B, pressing the seam allowances towards **Fabric U** (3½" x 77½" (8.89cm x 196.85cm)). Sew to the left side of the Quilt Center.
- **19.** Repeat Step 18 using Border Sections 2A and 2B. Sew to the right side of the Quilt Center.
- 20. Sew a 2½" x 3½" (6.35cm x 8.89cm) Fabric U rectangle between a Border Section 1A and 2B. Sew a 3½" (8.89cm) Fabric U square to each end (3½" x 68½" (8.89cm x 173.99cm)). Press the seam allowances toward the pieced border sections. Sew to the top of the Quilt Center.
- **21.** Repeat Step 20 using Border Sections 2A and 1B. Sew to the bottom of the Quilt Center  $(68\%" \times 83\%" (173.99 \text{cm} \times 212.09 \text{cm})$ .
- 22. Repeat Steps 15 through 17 to sew the remaining (8) 1½" (3.81cm) **Fabric U** strips together, measure and cut (2) 1½" x 83½" (3.81cm x 212.09cm) borders to fit the Quilt Center sides, and sew to the Quilt Center. Then measure, cut (2) 1½" x 70½" (3.81cm x 179.07cm) borders fit, and sew to the top and bottom. Press the seam allowance toward the borders.

## **Quilt Layout**