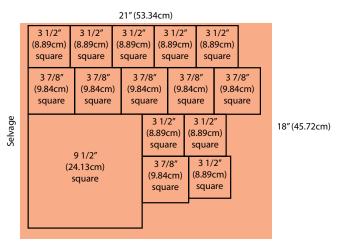

Fig. 1

- (1) 9½" (24.13cm) square
- (6) 3<sup>7</sup>/<sub>8</sub>" (9.84cm) squares
- (8) 3½" (8.89cm) squares