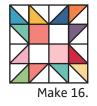

n the solid lines.

Large Half Square Triangle Unit should measure 6" x 6".





### Assemble Unit.

Large Star Unit should measure 11 1/2" x 11 1/2".









#### Assemble Block.

Large Star Block should measure 22 1/2" x 22 1/2".





### www.FatQuarterShop.com





With right sides facing, layer a Fabric G rectangle with a Fabric C rectangle.

Place a one by two section of 2 <sup>3</sup>/<sub>4</sub>" Finished Half Square Triangle Paper on top and pin in place.

Set stitch length to 1.5 and sew on the dotted lines.

Cut apart on the solid lines.

Small Half Square Triangle Unit should measure  $3 \frac{1}{4}$  x  $3 \frac{1}{4}$ .





#### Assemble Unit.

Small Star Unit should measure 6" x 6".





Make 32.

#### Assemble Block.

Small Star Block should measure 11 1/2" x 11 1/2".





#### Assemble Block.

Double Small Star Block should measure 11 1/2" x 22 1/2".





# Quilt Center:

Assemble Quilt Center.

Quilt Center should measure 66 1/2" x 88 1/2".



## Finishing :

Piece the Fabric I strips end to end for binding. Quilt and bind as desired.

© 2021 Fat Quarter Shop, LLC. All rights reserved. Duplication of any kind is prohibited. This pattern may be used for personal purposes only and may not be reproduced without the express written permission from Fat Quarter Shop. This pattern may not be used for commercial purposes. This pattern may only be hosted, accessed, and downloaded from <u>www.FatQuarterShop.com</u>.