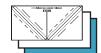

### Block Gssembly:

With right sides facing, layer a Fabric E square with a Fabric A square.

Place a one by one section of 5  $\frac{1}{2}$ " Finished Half Square Triangle Paper on top and pin in place.

Set stitch length to 1.5 and sew on the dotted lines.

Cut apart on the solid lines.

Large Half Square Triangle Unit should measure 6" x 6".