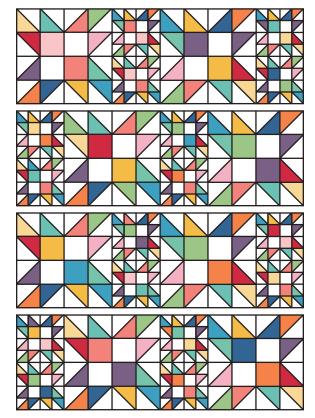

# Quilt Center:

Assemble Quilt Center.

Quilt Center should measure 66 1/2" x 88 1/2".