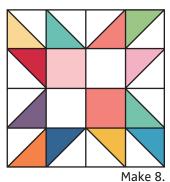

#### Assemble Block.

Small Star Block should measure 11 1/2" x 11 1/2".

#### Assemble Block.

Double Small Star Block should measure 11 1/2" x 22 1/2".