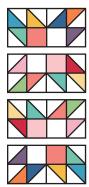

### Assemble Unit.

Large Star Unit should measure 11 1/2" x 11 1/2".

#### Assemble Block.

Large Star Block should measure 22 1/2" x 22 1/2".

#### Assemble Block.

Small Star Block should measure 11 1/2" x 11 1/2".

#### Assemble Block.

Double Small Star Block should measure 11 1/2" x 22 1/2".