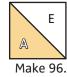

c H)

#### Binding: 1/8 yard

 $\times~$  9 - 2  $1\!\!/\!\!2''$  x width of fabric strips (Fabric I)

#### Backing: 5 1/2 yards

Triangles on a Roll: one roll of each size

- $\times~$  48 1 by 1 sections of 5  $1\!\!/\!\!2''$  finished #H550
- $\times~$  48 1 by 2 sections of 2  $^{3}\!\!/_{4}{}^{\prime\prime}$  finished #H275



## #2021SwirlingStarsQuilt



Use ¼" seams and press open throughout. Fabric placement is intended to be scrappy.

### Block Gssembly:

With right sides facing, layer a Fabric E square with a Fabric A square.

Place a one by one section of 5  $\frac{1}{2}$ " Finished Half Square Triangle Paper on top and pin in place.

Set stitch length to 1.5 and sew on the dotted lines.

Cut apart on the solid lines.

Large Half Square Triangle Unit should measure 6" x 6".





### Assemble Unit.

Large Star Unit should measure 11 1/2" x 11 1/2".









#### Assemble Block.

Large Star Block should measure 22 1/2" x 22 1/2".





### www.FatQuarterShop.com





With right sides facing, layer a Fabric G rectangle with a Fabric C rectangle.

Place a one by two section of 2 <sup>3</sup>/<sub>4</sub>" Finished Half Square Triangle Paper on top and pin in place.

Set stitch length to 1.5 and sew on the dotted lines.

Cut apart on the solid lines.

Small Half Square Triangle Unit should measure  $3 \frac{1}{4}$  x  $3 \frac{1}{4}$ .





#### Assemble Unit.

Small Star Unit should measure 6" x 6".





Make 32.

#### Assemble Block.

Small Star Block should measure 11 1/2" x 11 1/2".





#### Assemble Block.

Double Small Star Block should measure 11 1/2" x 22 1/2