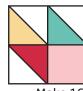

### Assemble Unit.

Large Star Unit should measure 11 1/2" x 11 1/2".

#### Assemble Block.

Large Star Block should measure 22 1/2" x 22 1/2".