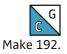

Set stitch length to 1.5 and sew on the dotted lines.

Cut apart on the solid lines.

Small Half Square Triangle Unit should measure  $3 \frac{1}{4}$  x  $3 \frac{1}{4}$ .

#### Assemble Unit.

Small Star Unit should measure 6" x 6".

Make 32.