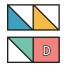

### Block Gssembly:

With right sides facing, layer a Fabric E square with a Fabric A square.

Place a one by one section of 5  $\frac{1}{2}$ " Finished Half Square Triangle Paper on top and pin in place.

Set stitch length to 1.5 and sew on the dotted lines.

Cut apart on the solid lines.

Large Half Square Triangle Unit should measure 6" x 6".