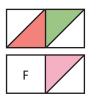

### www.FatQuarterShop.com

With right sides facing, layer a Fabric G rectangle with a Fabric C rectangle.

Place a one by two section of 2 <sup>3</sup>/<sub>4</sub>" Finished Half Square Triangle Paper on top and pin in place.

Set stitch length to 1.5 and sew on the dotted lines.

Cut apart on the solid lines.

Small Half Square Triangle Unit should measure  $3 \frac{1}{4}$  x  $3 \frac{1}{4}$ .