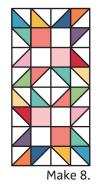

#### Assemble Unit.

Small Star Unit should measure 6" x 6".

Make 32.

#### Assemble Block.

Small Star Block should measure 11 1/2" x 11 1/2".