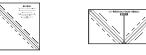

### Block Gssembly:

With right sides facing, layer a Fabric E square with a Fabric A square.

Place a one by one section of 5  $\frac{1}{2}$ " Finished Half Square Triangle Paper on top and pin in place.

Set stitch length to 1.5 and sew on the dotted lines.

Cut apart on the solid lines.

Large Half Square Triangle Unit should measure 6" x 6".

### www.FatQuarterShop.com

With right sides facing, layer a Fabric G rectangle with a Fabric C rectangle.

Place a one by two section of 2 <sup>3</sup>/<sub>4</sub>" Finished Half Square Triangle Paper on top and pin in place.

Set stitch length to 1.5 and sew on the dotted lines.

Cut apart on the solid lines.

Small Half Square Triangle Unit should measure  $3 \frac{1}{4}$  x  $3 \frac{1}{4}$ .