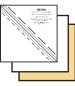

#### Backing: 5 1/2 yards

Triangles on a Roll: one roll of each size

- $\times~$  48 1 by 1 sections of 5  $1\!\!/\!\!2''$  finished #H550
- $\times~$  48 1 by 2 sections of 2  $^{3}\!\!/_{4}{}^{\prime\prime}$  finished #H275

### Block Gssembly:

With right sides facing, layer a Fabric E square with a Fabric A square.

Place a one by one section of 5  $\frac{1}{2}$ " Finished Half Square Triangle Paper on top and pin in place.

### www.FatQuarterShop.com

With right sides facing, layer a Fabric G rectangle with a Fabric C rectangle.

Place a one by two section of 2 <sup>3</sup>/<sub>4</sub>" Finished Half Square Triangle Paper on top and pin in place.