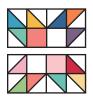

#### Assemble Unit.

Small Star Unit should measure 6" x 6".

Make 32.

#### Assemble Block.

Small Star Block should measure 11 1/2" x 11 1/2".

#### Assemble Block.

Double Small Star Block should measure 11 1/2" x 22 1/2".