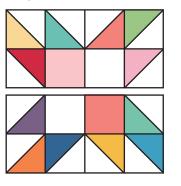

### Assemble Unit.

Large Star Unit should measure 11 1/2" x 11 1/2".

#### Assemble Block.

Large Star Block should measure 22 1/2" x 22 1/2".