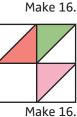

#### Assemble Unit.

Small Star Unit should measure 6" x 6".

Make 32.

#### Assemble Block.

Small Star Block should measure 11 1/2" x 11 1/2".