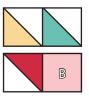

### Block Gssembly:

With right sides facing, layer a Fabric E square with a Fabric A square.

Place a one by one section of 5  $\frac{1}{2}$ " Finished Half Square Triangle Paper on top and pin in place.

Set stitch length to 1.5 and sew on the dotted lines.

Cut apart on the solid lines.

Large Half Square Triangle Unit should measure 6" x 6".