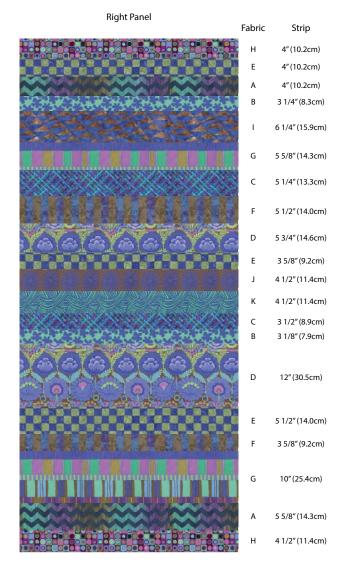

#### **Right Panel**

4. In the same manner, sew the strips together in the order shown in the Quilt Layout to complete the Right Panel. Press the seams in the opposite direction from the Left Panel.

#### **Quilt Layout**

|        |                 | Left Panel                               |
|--------|-----------------|------------------------------------------|
| Fabric | Strip           |                                          |
| Α      | 5 5/8" (14.3cm) |                                          |
| В      | 3 1/8" (7.9cm)  |                                          |
| C      | 3 1/2" (8.9cm)  |                                          |
| D      | 12" (30.5cm)    |                                          |
| Е      | 5 1/2" (14.0cm) |                                          |
| F      | 3 5/8" (9.2cm)  | en e |
| G      | 10" (25.4cm)    |                                          |
| Н      | 4 1/2" (11.4cm) |                                          |
| 1      | 6 1/4" (15.9cm) |                                          |
| G      | 5 5/8" (14.3cm) |                                          |
| C      | 5 1/4" (13.3cm) |                                          |
| В      | 3 1/4" (8.3cm)  |                                          |
| E      | 4" (10.2cm)     |                                          |
| Н      | 4" (10.2cm)     |                                          |
| Α      | 4" (10.2cm)     |                                          |
| J      | 4 1/2" (11.4cm) | 来亲来亲来来来来来来                               |
| K      | 4 1/2" (11.4cm) |                                          |
| F      | 5 1/2" (14.0cm) |                                          |
| D      | 5 3/4" (14.6cm) | 3) @ (@ (@ ) @ (@ ) @ (@ )               |
| Е      | 3 5/8" (9.2cm)  |                                          |