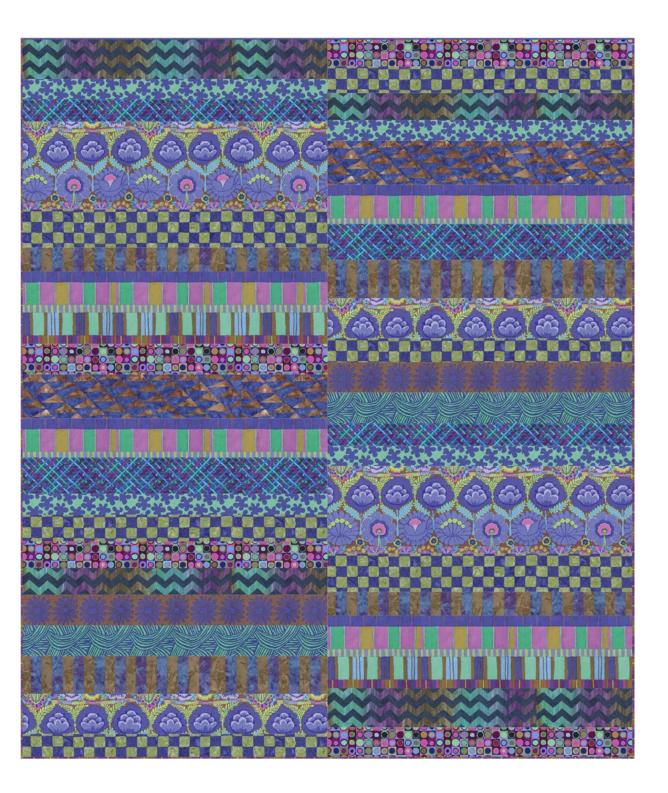

## Sewing

**Note:** Use a 1/4" (.64cm) seam allowance. Sew all pieces with right sides together. Follow the **Quilt Layout** for strip placement and orientation.

#### **Left Panel**

1. Sew (1) 5%" x 40½" (14.29cm x 102.87cm) **Fabric A** strip and (1) 3%" x 40½" (7.94cm x 102.87cm) **Fabric B** strip together along one long edge (**Fig. 1**).

Fig. 1

**2.** Sew (1) 3½" x 40½" (8.89cm x 102.87cm) **Fabric C** strip to the **Fabric B** strip sewn in Step 1 (**Fig. 2**).

Fig. 2

RW999KF freespiritfabrics.com

 Continue to add strips in the order shown in the Quilt Layout to complete the Left Panel. Press all seams in one direction.

#### **Right Panel**

4. In the same manner, sew the strips together in the order shown in the Quilt Layout to complete the Right Panel. Press the seams in the opposite direction from the Left Panel.

## **Quilt Assembly**

**5.** Sew the Left and Right Panels together along one long edge to complete the quilt top. Press the seam to one side.

#### **Quilt Layout**

|        |                 | Left Panel                               |
|--------|-----------------|------------------------------------------|
| Fabric | Strip           |                                          |
| Α      | 5 5/8" (14.3cm) |                                          |
| В      | 3 1/8" (7.9cm)  |                                          |
| C      | 3 1/2" (8.9cm)  |                                          |
| D      | 12" (30.5cm)    |                                          |
| Е      | 5 1/2" (14.0cm) |                                          |
| F      | 3 5/8" (9.2cm)  | en e |
| G      | 10" (25.4cm)    |                                          |
| Н      | 4 1/2" (11.4cm) |                                          |
| 1      | 6 1/4" (15.9cm) |                                          |
| G      | 5 5/8" (14.3cm) |                                          |
| C      | 5 1/4" (13.3cm) |                                          |
| В      | 3 1/4" (8.3cm)  |                                          |
| E      | 4" (10.2cm)     |                                          |
| Н      | 4" (10.2cm)     |                                          |
| Α      | 4" (10.2cm)     |                                          |
| J      | 4 1/2" (11.4cm) | 来亲来亲来来来来来来                               |
| K      | 4 1/2" (11.4cm) |                                          |
| F      | 5 1/2" (14.0cm) |                                          |
| D      | 5 3/4" (14.6cm) | 3) @ (@ (@ ) @ (@ ) @ (@ )               |
| Е      | 3 5/8" (9.2cm)  |                                          |