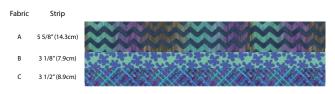

#### **Left Panel**

1. Sew (1) 5%" x 40½" (14.29cm x 102.87cm) **Fabric A** strip and (1) 3%" x 40½" (7.94cm x 102.87cm) **Fabric B** strip together along one long edge (**Fig. 1**).

Fig. 1

**2.** Sew (1) 3½" x 40½" (8.89cm x 102.87cm) **Fabric C** strip to the **Fabric B** strip sewn in Step 1 (**Fig. 2**).

Fig. 2

RW999KF freespiritfabrics.com

 Continue to add strips in the order shown in the Quilt Layout to complete the Left Panel. Press all seams in one direction.