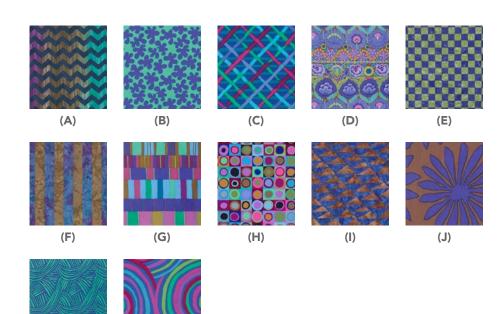

## Fabric Requirements

| DES                         | IGN                                                                                          | COLOR                                             | ARTICLE CODE                                                                                                                 | YARDAGE                                                                                                                                                        |
|-----------------------------|----------------------------------------------------------------------------------------------|---------------------------------------------------|------------------------------------------------------------------------------------------------------------------------------|----------------------------------------------------------------------------------------------------------------------------------------------------------------|
| (A) (B) (C) (D) (E) (F) (G) | Lightening Squiggle Mad Plaid Embroidered Flower Chess Big Stripe Layered Stripe Tiddlywinks | Navy Green Cobalt Blue Cobalt Blue Blue Blue Blue | ARTICLE CODE  BKKF004.0NAVY PWKF005.GREEN PWBM037.COBAL PWKF001.BLUEX BKKF006.0COBA BKKF005.0BLUE PWKF003.BLUEX PWK171.BLUEX | YARDAGE  5/8 yard (57.15cm) 1/2 yard (45.72cm) 5/8 yard (57.15cm) 11/8 yards (1.03m) 1/8 yard (80.01cm) 5/8 yard (57.15cm) 2 yards (1.83m)* 5/8 yard (57.15cm) |
| (I)<br>(K)                  | Flags<br>Gerbera<br>Raked                                                                    | Brown<br>Brown<br>Cobalt                          | BKKF003.0BROW<br>PWKF006.BROWN<br>PWKF004.COBAL                                                                              | ½ yard (45.72cm)<br>½ yard (45.72cm)<br>⅓ yard (30.48cm)                                                                                                       |