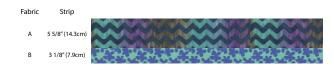

#### **Left Panel**

1. Sew (1) 5%" x 40½" (14.29cm x 102.87cm) **Fabric A** strip and (1) 3%" x 40½" (7.94cm x 102.87cm) **Fabric B** strip together along one long edge (**Fig. 1**).

Fig. 1

**2.** Sew (1) 3½" x 40½" (8.89cm x 102.87cm) **Fabric C** strip to the **Fabric B** strip sewn in Step 1 (**Fig. 2**).

Fig. 2

RW999KF freespiritfabrics.com

 Continue to add strips in the order shown in the Quilt Layout to complete the Left Panel. Press all seams in one direction.