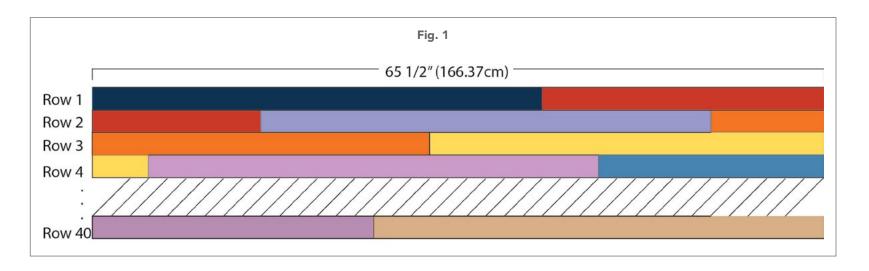

#### Featuring Artisan by Kaffe Fassett

You'll make no blocks to create this easy and colorful quilt that includes fabrics in the Artisan by Kaffe Fassett. It's as simple as cutting and sewing strips together in random order and then cutting the long strip into shorter ones and sewing them all together to make the quilt top. You'll get lots of practice cutting strips and sewing accurate seam widths.

| Collection:    | Artisan by Kaffe Fassett              |
|----------------|---------------------------------------|
| Technique:     | Piecing, Quilting                     |
| Skill Level:   | Beginner                              |
| Crafting Time: | Weekend*                              |
| Finished Size: | Approx. 65" x 80" (165.1cm x 203.2cm) |