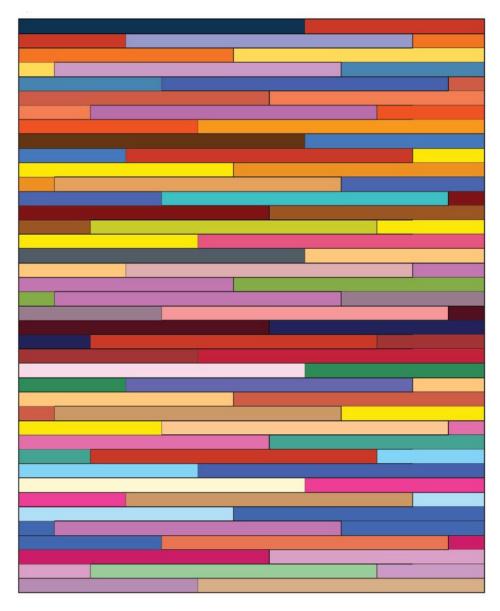

#### Featuring Artisan by Kaffe Fassett

You'll make no blocks to create this easy and colorful quilt that includes fabrics in the Artisan by Kaffe Fassett. It's as simple as cutting and sewing strips together in random order and then cutting the long strip into shorter ones and sewing them all together to make the quilt top. You'll get lots of practice cutting strips and sewing accurate seam widths.

| Collection:    | Artisan by Kaffe Fassett              |
|----------------|---------------------------------------|
| Technique:     | Piecing, Quilting                     |
| Skill Level:   | Beginner                              |
| Crafting Time: | Weekend*                              |
| Finished Size: | Approx. 65" x 80" (165.1cm x 203.2cm) |