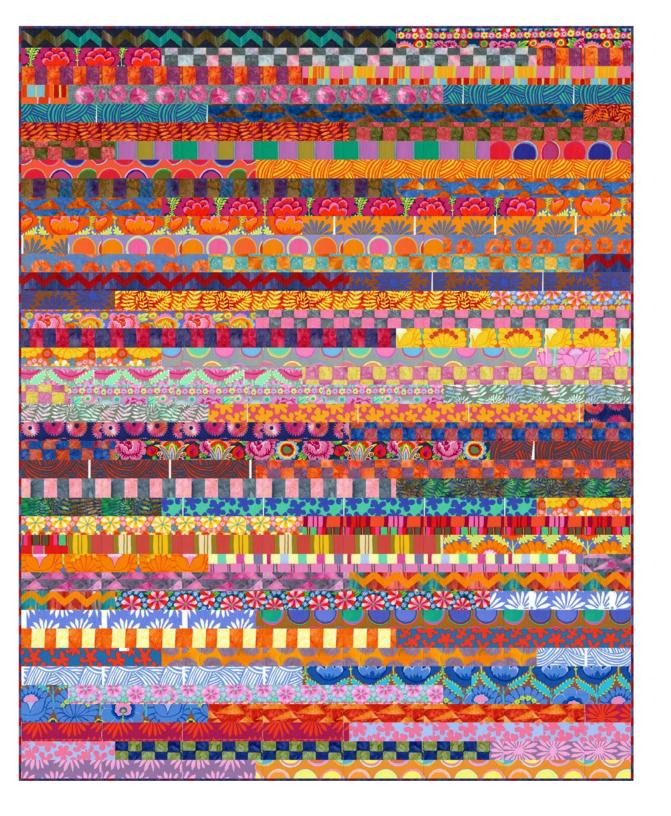

#### Featuring Artisan by Kaffe Fassett

You'll make no blocks to create this easy and colorful quilt that includes fabrics in the Artisan by Kaffe Fassett. It's as simple as cutting and sewing strips together in random order and then cutting the long strip into shorter ones and sewing them all together to make the quilt top. You'll get lots of practice cutting strips and sewing accurate seam widths.

| Collection:    | Artisan by Kaffe Fassett              |
|----------------|---------------------------------------|
| Technique:     | Piecing, Quilting                     |
| Skill Level:   | Beginner                              |
| Crafting Time: | Weekend*                              |
| Finished Size: | Approx. 65" x 80" (165.1cm x 203.2cm) |