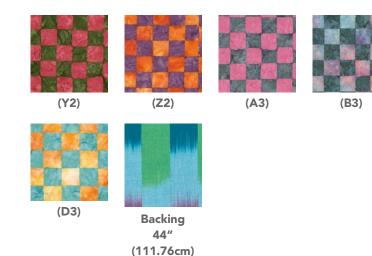

| Collection:    | Artisan by Kaffe Fassett              |
|----------------|---------------------------------------|
| Technique:     | Piecing, Quilting                     |
| Skill Level:   | Beginner                              |
| Crafting Time: | Weekend*                              |
| Finished Size: | Approx. 65" x 80" (165.1cm x 203.2cm) |