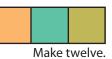

### Block Assembly:

Assemble one Fabric B square and one different Fabric A rectangle.

Outer Cube Unit should measure 6 1/2" x 18 1/2".

Make twenty-four.

Assemble three different Fabric B squares.

Inner Cube Unit should measure 6 <sup>1</sup>/<sub>2</sub>" x 18 <sup>1</sup>/<sub>2</sub>".

Make twelve.

Assemble the Cube Block.

Cube Block should measure 18 1/2" x 18 1/2".

Make twelve.