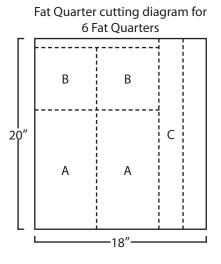

Shortcut Pattern

Cut six Fat Quarters into:

- 2 6 1/2" x 12 1/2" rectangles 12 total (Fabric A)
- 2 6 <sup>1</sup>/<sub>2</sub>" squares 12 total (Fabric B)
- 1 2 <sup>1</sup>/<sub>2</sub>" x 20" rectangle 6 total (Fabric C) (binding)