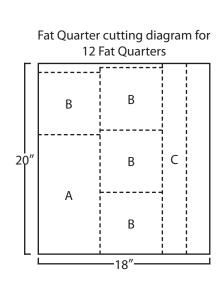

# cutting

Cut twelve Fat Quarters into:

- 1 6 <sup>1</sup>/<sub>2</sub>" x 12 <sup>1</sup>/<sub>2</sub>" rectangle 12 total (Fabric A)
- 4 6 1/2" squares 48 total (Fabric B)
- 1 2 <sup>1</sup>/<sub>2</sub>" x 20" rectangle 12 total (Fabric C) (binding)