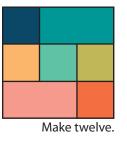

Make twelve.

Assemble the Cube Block.

Cube Block should measure 18 1/2" x 18 1/2".

Make twelve.