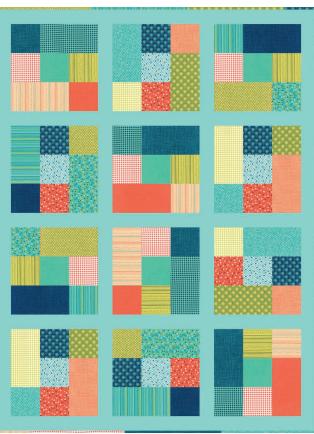

# Fat Quarter Cubes Quilt Pattern

Finished Size: 66 1/2" x 87 1/2"

# Fat Quarter Cubes Quilt Pattern

Use 1/4" seams and press as arrows indicate throughout. Fabric placement is intended to be scrappy.

### Block Assembly:

Assemble one Fabric B square and one different Fabric A rectangle.

Outer Cube Unit should measure 6 1/2" x 18 1/2".

Make twenty-four.

Assemble three different Fabric B squares.

Inner Cube Unit should measure 6 <sup>1</sup>/<sub>2</sub>" x 18 <sup>1</sup>/<sub>2</sub>".

Make twelve.

Assemble the Cube Block.

Cube Block should measure 18 1/2" x 18 1/2".

Make twelve.