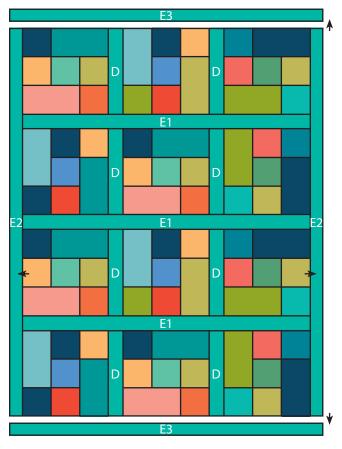

## Quilt Center & Borders :

Piece the Fabric E strips end to end and subcut into:

- 3 3 1/2" x 60 1/2" strips (Sashing E1)
- 2 3 1/2" x 81 1/2" strips (Side Borders E2)
- 2 3 1/2" x 66 1/2" strips (Top and Bottom Borders E3)

Assemble the Quilt Center using the Fabric D rectangles and the Sashing.

Press toward the background.

Attach the Side Borders.

Attach the Top and Bottom Borders.