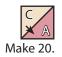

Set stitch length to 1.6 and sew on the dotted lines.

Cut apart on the solid lines.

Half Square Triangle Unit should measure 2 1/2" x 2 1/2".

You will not use two Half Square Triangle Units.

Assemble nine Half Square Triangle Units. Wild Geese Unit should measure 6 ½" x 6 ½".