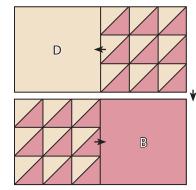

## Wild Geese Straight Furrows Quilt Block Check

Use 1/4" seams and press as arrows indicate throughout.

With right sides facing, layer the Fabric C rectangle with the Fabric A rectangle.

Place the Triangles on a Roll Section on top and pin in place.

Set stitch length to 1.6 and sew on the dotted lines.

Cut apart on the solid lines.

Half Square Triangle Unit should measure 2 1/2" x 2 1/2".

You will not use two Half Square Triangle Units.

Assemble nine Half Square Triangle Units. Wild Geese Unit should measure 6 ½" x 6 ½".