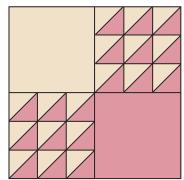

Assemble the Wild Geese Straight Furrows Block. Wild Geese Straight Furrows Block should measure 12 ½" x 12 ½".