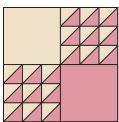

## Wild Geese Straight Furrows Quilt Block Check out our VouTube

tut∩ria

Unfinished size: 12 ½" x 12 ½".

Assemble the Wild Geese Straight Furrows Block. Wild Geese Straight Furrows Block should measure 12 ½" x 12 ½".