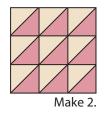

## Wild Geese Straight Furrows Quilt Block Check out our VouTube

tut∩ria

Unfinished size: 12 ½" x 12 ½".

Set stitch length to 1.6 and sew on the dotted lines.

Cut apart on the solid lines.

Half Square Triangle Unit should measure 2 1/2" x 2 1/2".

You will not use two Half Square Triangle Units.

Assemble nine Half Square Triangle Units. Wild Geese Unit should measure 6 ½" x 6 ½".