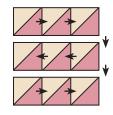

Set stitch length to 1.6 and sew on the dotted lines.

Cut apart on the solid lines.

Half Square Triangle Unit should measure 2 1/2" x 2 1/2".

You will not use two Half Square Triangle Units.

Assemble nine Half Square Triangle Units. Wild Geese Unit should measure 6 ½" x 6 ½".