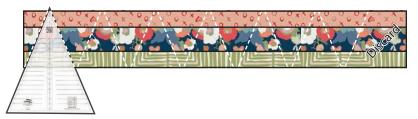

# 🔆 Odori Quilt Pattern

Using the Spider Web Ruler, align the top of the ruler with the top of the Navy Strip Set and the 6" line with the bottom of the Navy Strip Set. The black tip of the ruler should extend beyond the top of the fabric.

Subcut each Navy Strip Set into triangles.

Make forty-two. You will not use six.

Make forty-two. You will not use two.

Using the Spider Web Ruler, align the top black tip of the ruler with the corner of a Fabric A square and the 5" center mark with the opposite corner of the Fabric A square and trim.