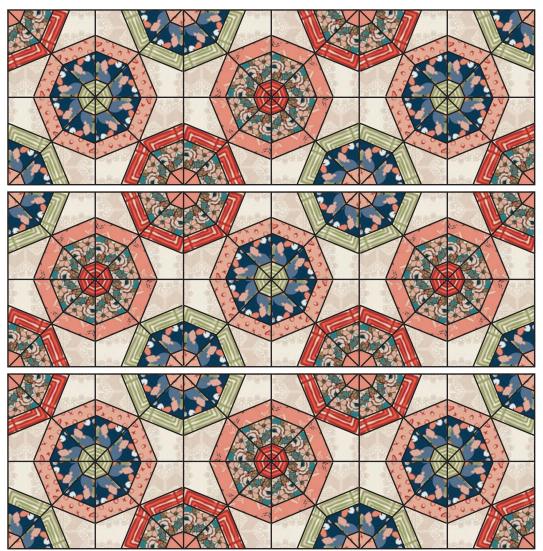

Make seventy-two Background Kite Units.

Assemble the Odori Unit.

Press open.

Trim the Odori Unit to measure 8 <sup>3</sup>/<sub>4</sub>" x 8 <sup>3</sup>/<sub>4</sub>".

Make thirty-six total.

Make ten.

Make eight.

Assemble the Odori Block.

Press open.

Odori Block should measure 17" x 17".

Make nine total.

Make four.

### Quilt Center: 🕸

Assemble Quilt Center.

Press open.

Quilt Center should measure 50" x 50".

Finishing: 🕸

Piece the Fabric H strips end to end for binding. Quilt and bind as desired.

Copyright 2017 Fat Quarter Shop, LLC. All rights reserved. Duplication of any kind is prohibited.