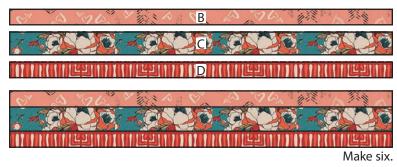

#### Blocks: 🕸

Assemble one Fabric B strip, one Fabric C strip and one Fabric D strip.

Press open.

Teal Strip Set should measure 6" x width of fabric.

Make six.

Using the Creative Grids Spider Web Ruler, align the top of the ruler with the top of the Teal Strip Set and the 6" line with the bottom of the Teal Strip Set. The black tip of the ruler should extend beyond the top of the fabric.

Subcut each Teal Strip Set into triangles.

\*\*\*\*\*

Assemble one Fabric E strip, one Fabric F strip and one Fabric G strip.

Press open.

Navy Strip Set should measure 6" x width of fabric.

Make seven.