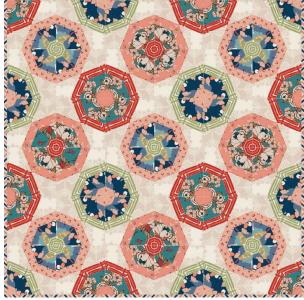

## 🔆 Odori Quilt Pattern

Finished Size: 50" x 50"

Fabric A

Fabric B

Fabric C

Fabric D

#### Cut LVS-48810 into:

6 - 2 <sup>1</sup>/<sub>2</sub>" x width of fabric strips (Fabric H)

The Odori Quilt is made from the Love Story collection by Maureen Cracknell for Art Gallery Fabrics.

### Quilt Center: 🕸

Assemble Quilt Center.

Press open.

Quilt Center should measure 50" x 50".

Finishing: 🕸

Piece the Fabric H strips end to end for binding. Quilt and bind as desired.

Copyright 2017 Fat Quarter Shop, LLC. All rights reserved. Duplication of any kind is prohibited.