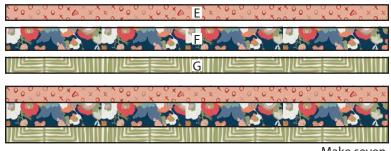

Subcut each Teal Strip Set into triangles.

\*\*\*\*\*

Assemble one Fabric E strip, one Fabric F strip and one Fabric G strip.

Press open.

Navy Strip Set should measure 6" x width of fabric.

Make seven.

# 🔆 Odori Quilt Pattern

Using the Spider Web Ruler, align the top of the ruler with the top of the Navy Strip Set and the 6" line with the bottom of the Navy Strip Set. The black tip of the ruler should extend beyond the top of the fabric.