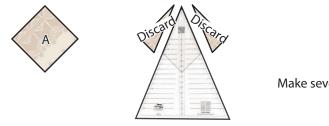

#### Blocks: 🕸

Assemble one Fabric B strip, one Fabric C strip and one Fabric D strip.

Press open.

Teal Strip Set should measure 6" x width of fabric.

Make six.

Using the Creative Grids Spider Web Ruler, align the top of the ruler with the top of the Teal Strip Set and the 6" line with the bottom of the Teal Strip Set. The black tip of the ruler should extend beyond the top of the fabric.

Subcut each Teal Strip Set into triangles.

\*\*\*\*\*

Assemble one Fabric E strip, one Fabric F strip and one Fabric G strip.

Press open.

Navy Strip Set should measure 6" x width of fabric.

Make seven.

# 🔆 Odori Quilt Pattern

Using the Spider Web Ruler, align the top of the ruler with the top of the Navy Strip Set and the 6" line with the bottom of the Navy Strip Set. The black tip of the ruler should extend beyond the top of the fabric.

Subcut each Navy Strip Set into triangles.

Make forty-two. You will not use six.

Make forty-two. You will not use two.

Using the Spider Web Ruler, align the top black tip of the ruler with the corner of a Fabric A square and the 5" center mark with the opposite corner of the Fabric A square and trim.