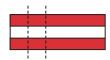

Outer Strip Set should measure 4 1/4" x 10".

Subcut each Outer Strip Set into:

2 - 1 3/4" x 4 1/4" rectangles

Outer Unit should measure 1 ¾" x 4 ¼".

Make 10 total.

Copyright 2017 Fat Quarter Shop, LLC. All rights reserved. Duplication of any kind is prohibited.