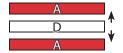

Pattern for Crib, Lap,
Twin & Queen size quilt
available at
www.FatQuarterShop.com.

*Use ¼" seams and press as arrows indicate throughout.* 

Assemble two different Fabric A rectangles and one Fabric D rectangle.