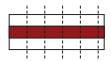

Pattern for Crib, Lap,
Twin & Queen size quilt
available at
www.FatQuarterShop.com.

*Use ¼" seams and press as arrows indicate throughout.* 

Assemble two different Fabric A rectangles and one Fabric D rectangle.

Outer Strip Set should measure 4 1/4" x 10".

Subcut each Outer Strip Set into:

2 - 1 3/4" x 4 1/4" rectangles

Outer Unit should measure 1 ¾" x 4 ¼".

Make 10 total.

Copyright 2017 Fat Quarter Shop, LLC. All rights reserved. Duplication of any kind is prohibited.