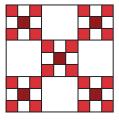

## Double Nine Patch Quilt Block

Check out our YouTube tutorial

Unfinished size: 11 3/4" x 11 3/4".

Double Nine Patch Block should measure 11 34" x 11 34".