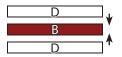

## Double Nine Patch Quilt Block

Check out our YouTube tutorial

Assemble two Fabric D rectangles and one Fabric B rectangle.

Accent Strip Set should measure 4 1/4" x 10".

Subcut the Accent Strip Set into:

5 - 1 ¾" x 4 ¼" rectangles

Accent Unit should measure 1 3/4" x 4 1/4".

Assemble two different Outer Units and one Accent Unit.

Nine Patch Unit should measure 4 1/4" x 4 1/4".

Assemble the Double Nine Patch Block.