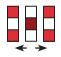

## Double Nine Patch Quilt Block

Check out our YouTube tutorial

Assemble two Fabric D rectangles and one Fabric B rectangle.

Accent Strip Set should measure 4 1/4" x 10".

Subcut the Accent Strip Set into:

5 - 1 ¾" x 4 ¼" rectangles

Accent Unit should measure 1 3/4" x 4 1/4".

Assemble two different Outer Units and one Accent Unit.

Nine Patch Unit should measure 4 1/4" x 4 1/4".

Assemble the Double Nine Patch Block.