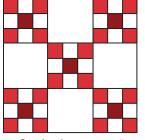

## Double Nine Patch Quilt Block

Check out our YouTube tutorial

Unfinished size: 11 3/4" x 11 3/4".

## "Classic and Vintage Series" #doubleninepatchquilt