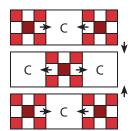

5 - 1 ¾" x 4 ¼" rectangles

Accent Unit should measure 1 3/4" x 4 1/4".

Assemble two different Outer Units and one Accent Unit.

Nine Patch Unit should measure 4 1/4" x 4 1/4".

Assemble the Double Nine Patch Block.