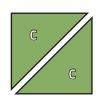

Assemble two Fabric B triangles, one Half Square Triangle Unit and one Fabric C triangle.

Cat's Cradle Unit should measure

(2" x 2") [3 ½" x 3 ½"] {5" x 5"}.