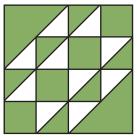

Assemble Block.

Courage Block should measure

(3 ½" x 3 ½") [6 ½" x 6 ½"] {9 ½" x 9 ½"}.

Make one.