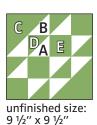

## #26 Courage Block Designed By Joanna Figueroa of Fig Tree & Co.

www.figtreeandcompany.com

| Cutting:   |   | 3" Block                                    | 6" Block           | 9" Block                                    |
|------------|---|---------------------------------------------|--------------------|---------------------------------------------|
| Background | Α | 3 - 1 <sup>3</sup> / <sub>4</sub> " squares | 3 - 2 ½" squares   | 3 - 3 1/4" squares                          |
|            | В | 2 - 1 5/8" squares                          | 2 - 2 3/8" squares | 2 - 3 1/8" squares                          |
| Print      | С | 1 - 2 3/8" square                           | 1 - 3 1/8" square  | 1 - 5 3/8" square                           |
|            | D | 3 - 1 <sup>3</sup> / <sub>4</sub> " squares | 3 - 2 ½" squares   | 3 - 3 1/4" squares                          |
|            | E | 4 - 1 1/4" squares                          | 4 - 2" squares     | 4 - 2 <sup>3</sup> / <sub>4</sub> " squares |

Assemble Block.

Courage Block should measure

(3 ½" x 3 ½") [6 ½" x 6 ½"] {9 ½" x 9 ½"}.

Make one.