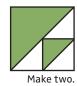

## Block Assembly:

Cut the Fabric C squares and Fabric B squares on the diagonal once.

Make two.

Draw a diagonal line on the wrong side of the Fabric A squares.

With right sides facing, layer a Fabric A square with a Fabric D square.

Stitch 1/4" from each side of the drawn line.

Cut apart on the marked line.

Trim Half Square Triangle Unit to measure  $(1 \frac{1}{4}$ " x 1  $\frac{1}{4}$ ") [2" x 2"]  $\{2 \frac{3}{4}$ " x 2  $\frac{3}{4}$ "}.