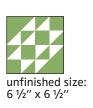

Assemble Block.

Courage Block should measure

(3 ½" x 3 ½") [6 ½" x 6 ½"] {9 ½" x 9 ½"}.

Make one.