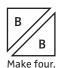

## Block Assembly:

Cut the Fabric C squares and Fabric B squares on the diagonal once.

Make two.

Draw a diagonal line on the wrong side of the Fabric A squares.

With right sides facing, layer a Fabric A square with a Fabric D square.