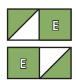

## #26 Courage Block Designed By Joanna Figueroa of Fig Tree & Co.

www.figtreeandcompany.com

Assemble two Half Square Triangle Units and two Fabric E squares.

Courage Unit should measure

(2" x 2") [3 ½" x 3 ½"] {5" x 5"}.