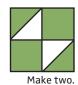

## Block Assembly:

Cut the Fabric C squares and Fabric B squares on the diagonal once.

Make two.

Draw a diagonal line on the wrong side of the Fabric A squares.

With right sides facing, layer a Fabric A square with a Fabric D square.

Assemble two Fabric B triangles, one Half Square Triangle Unit and one Fabric C triangle.

Cat's Cradle Unit should measure

(2" x 2") [3 ½" x 3 ½"] {5" x 5"}.