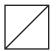

## Block Assembly:

Cut the Fabric C squares and Fabric B squares on the diagonal once.

Make two.

Draw a diagonal line on the wrong side of the Fabric A squares.

With right sides facing, layer a Fabric A square with a Fabric D square.

Stitch 1/4" from each side of the drawn line.

Cut apart on the marked line.

Trim Half Square Triangle Unit to measure  $(1 \frac{1}{4}$ " x 1  $\frac{1}{4}$ ") [2" x 2"]  $\{2 \frac{3}{4}$ " x 2  $\frac{3}{4}$ "}.