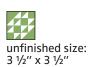

Assemble Block.

Courage Block should measure

(3 ½" x 3 ½") [6 ½" x 6 ½"] {9 ½" x 9 ½"}.

Make one.