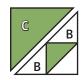

## Block Assembly:

Cut the Fabric C squares and Fabric B squares on the diagonal once.

Make two.

Draw a diagonal line on the wrong side of the Fabric A squares.

With right sides facing, layer a Fabric A square with a Fabric D square.

Assemble two Fabric B triangles, one Half Square Triangle Unit and one Fabric C triangle.

Cat's Cradle Unit should measure

(2" x 2") [3 ½" x 3 ½"] {5" x 5"}.