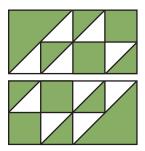

## #26 Courage Block Designed By Joanna Figueroa of Fig Tree & Co.

www.figtreeandcompany.com

Assemble two Half Square Triangle Units and two Fabric E squares.

Courage Unit should measure

(2" x 2") [3 ½" x 3 ½"] {5" x 5"}.