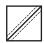

Stitch 1/4" from each side of the drawn line.

Cut apart on the marked line.

Trim Half Square Triangle Unit to measure  $(1 \frac{1}{4}$ " x 1  $\frac{1}{4}$ ") [2" x 2"]  $\{2 \frac{3}{4}$ " x 2  $\frac{3}{4}$ "}.