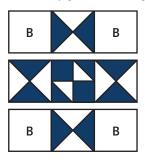

## #27 Earnest Block Designed By Vanessa Christenson of V & Co.

www.vanessachristenson.com

Assemble two Hourglass Units and the Bowtie Unit.

Pay close attention to unit placement.

Inner Unit should measure

(1 ½" x 3 ½") [2 ½" x 6 ½"] {3 ½" x 9 ½"}.

Assemble Block.

Earnest Block should measure

(3 ½" x 3 ½") [6 ½" x 6 ½"] {9 ½" x 9 ½"}.