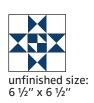

## #27 Earnest Block Designed By Vanessa Christenson of V & Co.

www.vanessachristenson.com

Assemble two Hourglass Units and the Bowtie Unit.

Pay close attention to unit placement.

Inner Unit should measure

(1 ½" x 3 ½") [2 ½" x 6 ½"] {3 ½" x 9 ½"}.

Assemble Block.

Earnest Block should measure

(3 ½" x 3 ½") [6 ½" x 6 ½"] {9 ½" x 9 ½"}.