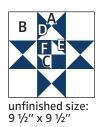

## #27 Earnest Block Designed By Vanessa Christenson of V & Co.

www.vanessachristenson.com

| Cutting:   |   | 3" Block         | 6" Block         | 9" Block         |
|------------|---|------------------|------------------|------------------|
| Background | Α | 2 - 2 ½" squares | 2 - 3 ½" squares | 2 - 4 ½" squares |
|            | В | 4 - 1 ½" squares | 4 - 2 ½" squares | 4 - 3 ½" squares |
|            | С | 1 - 1 ½" square  | 1 - 2" square    | 1 - 2 ½" square  |
| Print      | D | 2 - 2 ½" squares | 2 - 3 ½" squares | 2 - 4 ½" squares |
|            | E | 1 - 1 ½" square  | 1 - 2" square    | 1 - 2 ½" square  |
|            | F | 2 - 1" squares   | 2 - 1 ½" squares | 2 - 2" squares   |

(1 ½" x 3 ½") [2 ½" x 6 ½"] {3 ½" x 9 ½"}.

Assemble Block.

Earnest Block should measure

(3 ½" x 3 ½") [6 ½" x 6 ½"] {9 ½" x 9 ½"}.