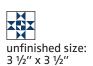

Trim Half Square Triangle Unit to measure  $(1" \times 1") [1 \frac{1}{2}" \times 1 \frac{1}{2}"] \{2" \times 2"\}.$ 

Assemble two Fabric F squares and two Half Square Triangle Units.

Bowtie Unit should measure

 $(1 \frac{1}{2}$ "  $\times 1 \frac{1}{2}$ ")  $[2 \frac{1}{2}$ "  $\times 2 \frac{1}{2}$ "]  $\{3 \frac{1}{2}$ "  $\times 3 \frac{1}{2}$ "}.