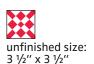

Assemble two Fabric A triangles and one Fabric C rectangle. Make four Corner Units.

Assemble Block.

Trim Passion Block to measure (3 ½" x 3 ½") [6 ½" x 6 ½"] {9 ½" x 9 ½"}.

Copyright 2020 Fat Quarter Shop, LLC. All rights reserved. Duplication of any kind is prohibited.