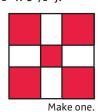

## Block Assembly:

Assemble four Fabric D squares, four Fabric B rectangles and the Fabric E square.

Center Unit should measure

(2 ½" x 2 ½") [4 ½" x 4 ½"] {6 ½" x 6 ½"}.

Cut the Fabric A squares on the diagonal twice.