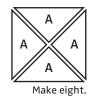

## Block Assembly:

Assemble four Fabric D squares, four Fabric B rectangles and the Fabric E square.

Center Unit should measure

(2 ½" x 2 ½") [4 ½" x 4 ½"] {6 ½" x 6 ½"}.

Cut the Fabric A squares on the diagonal twice.

Assemble two Fabric A triangles and one Fabric C rectangle. Make four Corner Units.

Assemble Block.

Trim Passion Block to measure (3 ½" x 3 ½") [6 ½" x 6 ½"] {9 ½" x 9 ½"}.

Copyright 2020 Fat Quarter Shop, LLC. All rights reserved. Duplication of any kind is prohibited.