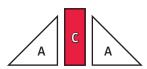

Assemble two Fabric A triangles and one Fabric C rectangle. Make four Corner Units.

Assemble Block.

Trim Passion Block to measure (3 ½" x 3 ½") [6 ½" x 6 ½"] {9 ½" x 9 ½"}.

Copyright 2020 Fat Quarter Shop, LLC. All rights reserved. Duplication of any kind is prohibited.