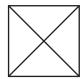

## Block Assembly:

Assemble four Fabric D squares, four Fabric B rectangles and the Fabric E square.

Center Unit should measure

(2 ½" x 2 ½") [4 ½" x 4 ½"] {6 ½" x 6 ½"}.

Cut the Fabric A squares on the diagonal twice.