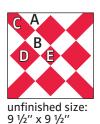

| Cutting:   |   | 3" Block                                    | 6" Block                                    | 9" Block                                    |
|------------|---|---------------------------------------------|---------------------------------------------|---------------------------------------------|
| Background | Α | 2 - 2 <sup>3</sup> / <sub>4</sub> " squares | 2 - 3 <sup>3</sup> / <sub>4</sub> " squares | 2 - 5" squares                              |
|            | В | 4 - 1" x 1 1/4" rectangles                  | 4 - 1 1/2" x 2" rectangles                  | 4 - 2" x 2 3/4" rectangles                  |
| Print      | С | 4 - 1" x 2 1/4" rectangles                  | 4 - 1 ½" x 3" rectangles                    | 4 - 2" x 4 1/2" rectangles                  |
|            | D | 4 - 1 1/4" squares                          | 4 - 2" squares                              | 4 - 2 <sup>3</sup> / <sub>4</sub> " squares |
|            | E | 1 - 1" square                               | 1 - 1 ½" square                             | 1 - 2" square                               |

Use 1/4" seams and press open throughout.

Sizes listed as (3" size) [6" size] {9" size}