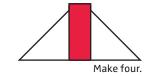

Assemble two Fabric A triangles and one Fabric C rectangle. Make four Corner Units.

Assemble Block.

Trim Passion Block to measure (3 ½" x 3 ½") [6 ½" x 6 ½"] {9 ½" x 9 ½"}.

Copyright 2020 Fat Quarter Shop, LLC. All rights reserved. Duplication of any kind is prohibited.