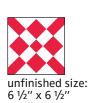

## Block Assembly:

Assemble four Fabric D squares, four Fabric B rectangles and the Fabric E square.

Center Unit should measure

(2 ½" x 2 ½") [4 ½" x 4 ½"] {6 ½" x 6 ½"}.

Cut the Fabric A squares on the diagonal twice.