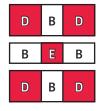

## Block Assembly:

Assemble four Fabric D squares, four Fabric B rectangles and the Fabric E square.

Center Unit should measure

(2 ½" x 2 ½") [4 ½" x 4 ½"] {6 ½" x 6 ½"}.

Cut the Fabric A squares on the diagonal twice.