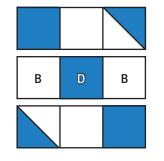

## #SewcialitesQA

**Compassion Block should measure** (3 1/2" x 3 1/2") [6 1/2" x 6 1/2"] {9 1/2" x 9 1/2"}.

Assemble Block.