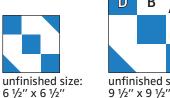

## #SewcialitesQA

**Compassion Block should measure** (3 1/2" x 3 1/2") [6 1/2" x 6 1/2"] {9 1/2" x 9 1/2"}.

Assemble Block.