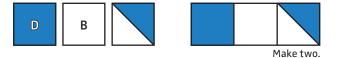

Assemble one Fabric D square, one Fabric B square and one Half Square Triangle Unit.

Outer Unit should measure

(1 <sup>1</sup>/<sub>2</sub>" x 3 <sup>1</sup>/<sub>2</sub>") [2 <sup>1</sup>/<sub>2</sub>" x 6 <sup>1</sup>/<sub>2</sub>"] {3 <sup>1</sup>/<sub>2</sub>" x 9 <sup>1</sup>/<sub>2</sub>"}.