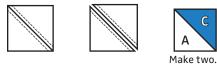

## **Block Assembly:**

Draw a diagonal line on the wrong side of the Fabric A square. With right sides facing, layer the Fabric A square with the Fabric C square.

Stitch 1/4" from each side of the drawn line.

Cut apart on the marked line.

Trim Half Square Triangle Unit to measure

(1 <sup>1</sup>/<sub>2</sub>" x 1 <sup>1</sup>/<sub>2</sub>") [2 <sup>1</sup>/<sub>2</sub>" x 2 <sup>1</sup>/<sub>2</sub>"] {3 <sup>1</sup>/<sub>2</sub>" x 3 <sup>1</sup>/<sub>2</sub>"}.

Assemble one Fabric D square, one Fabric B square and one Half Square Triangle Unit.

Outer Unit should measure

(1 <sup>1</sup>/<sub>2</sub>" x 3 <sup>1</sup>/<sub>2</sub>") [2 <sup>1</sup>/<sub>2</sub>" x 6 <sup>1</sup>/<sub>2</sub>"] {3 <sup>1</sup>/<sub>2</sub>" x 9 <sup>1</sup>/<sub>2</sub>"}.