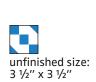

## #SewcialitesQA

**Compassion Block should measure** (3 1/2" x 3 1/2") [6 1/2" x 6 1/2"] {9 1/2" x 9 1/2"}.

Assemble Block.