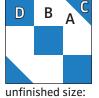

**BLOCK SKILL LEVE** INTERMEDIATE BEGINNER EXPERIENCED

| Cutting:   |   | 3" Block         | 6" Block         | 9" Block         |
|------------|---|------------------|------------------|------------------|
| Background | A | 1 - 2" square    | 1 - 3" square    | 1 - 4" square    |
|            | В | 4 - 1 ½" squares | 4 - 2 ½" squares | 4 - 3 ½" squares |
| Print      | С | 1 - 2" square    | 1 - 3" square    | 1 - 4" square    |
|            | D | 3 - 1 ½" squares | 3 - 2 ½" squares | 3 - 3 ½" squares |