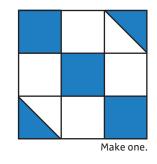

## #SewcialitesQA

**Compassion Block should measure** (3 1/2" x 3 1/2") [6 1/2" x 6 1/2"] {9 1/2" x 9 1/2"}.

Assemble Block.