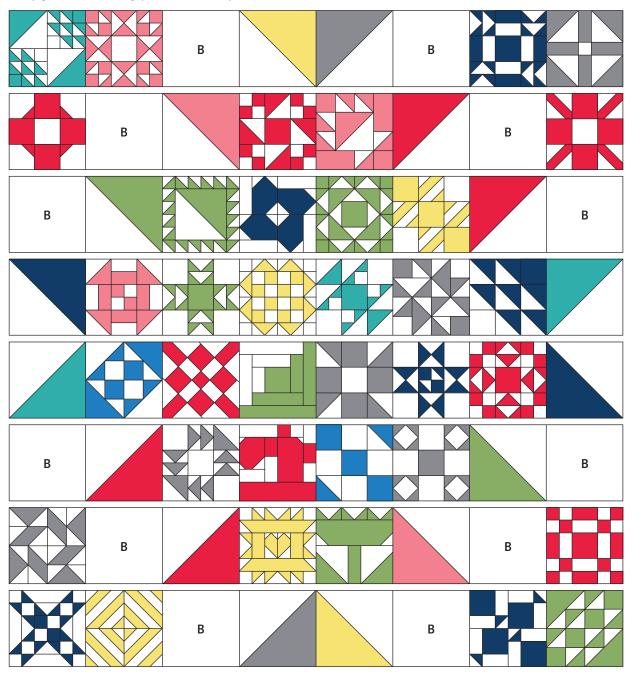

### Quilt Center:

Assemble Quilt Center.

Quilt Center should measure

(24 ½" x 24 ½") [48 ½" x 48 ½"] {72 ½" x 72 ½"}.