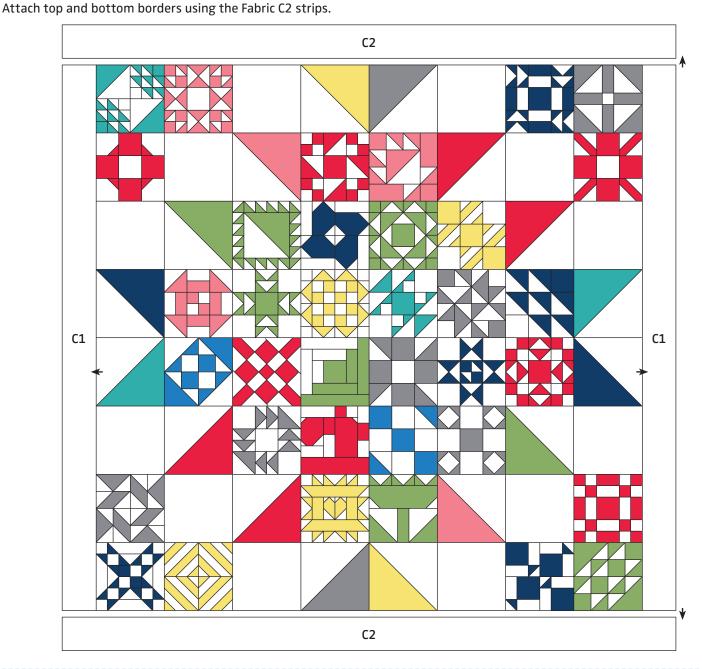

| 9 - 2 ½" x width of fabric strips                                                                             |

Use 1/4" seams and press open throughout unless otherwise indicated.

Sizes listed as (3" size) [6" size] {9" size}

#### Setting Unit:

Draw a diagonal line on the wrong side of the Fabric A squares.

With right sides facing, layer a Fabric A square with a Fabric D square.

Stitch 1/4" from each side of the drawn line.

Cut apart on the marked line.

**Trim** Half Square Triangle Unit to measure

(3 ½" x 3 ½") [6 ½" x 6 ½"] {9 ½" x 9 ½"}.







2 of /



### Quilt Center:

Assemble Quilt Center.

Quilt Center should measure

(24 ½" x 24 ½") [48 ½" x 48 ½"] {72 ½" x 72 ½"}.





#### Borders:

Attach side borders using the Fabric C1 strips.



## Finishing:

Piece the Fabric E strips end to end for binding. Quilt and bind as desired.

Copyright 2020 Fat Quarter Shop, LLC. All rights reserved. Duplication of any kind is prohibited.

This pattern may be used for personal purposes only and may not be reproduced without the express written permission from the Fat Quarter Shop.

These patterns may not be used for commercial purposes.