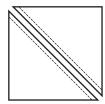

#### Setting Unit:

Draw a diagonal line on the wrong side of the Fabric A squares.

With right sides facing, layer a Fabric A square with a Fabric D square.

Stitch 1/4" from each side of the drawn line.

Cut apart on the marked line.