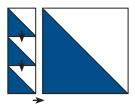

#### Block Assembly:

With right sides facing, layer the Fabric B square with the Fabric D square.

Place the Triangles on a Roll Section on top and pin in place.

Set stitch length to 1.6 and sew on the dotted lines.

Cut apart on the solid lines.

Small Half Square Triangle Unit should measure 3 1/2" x 3 1/2".

You will not use one Small Half Square Triangle Unit.

Copyright 2017 Fat Quarter Shop, LLC. All rights reserved. Duplication of any kind is prohibited.