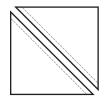

# Lady of the Lake Quilt Block

Check out our

Draw a diagonal line on the wrong side of the Fabric C square.

With right sides facing, layer the Fabric C square with the Fabric A square.

Stitch ¼" from each side of the drawn line.

Cut apart on the marked line.

Large Half Square Triangle Unit should measure 9 1/2" x 9 1/2".

You will not use one Large Half Square Triangle Unit.

Make 2.

Assemble three Small Half Square Triangle Units and one Large Half Square Triangle Unit. Lady of the Lake Unit should measure  $9\frac{1}{2}$ " x  $12\frac{1}{2}$ ".