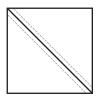

# Lady of the Lake Quilt Block

Check out our

Draw a diagonal line on the wrong side of the Fabric C square.

With right sides facing, layer the Fabric C square with the Fabric A square.

Stitch ¼" from each side of the drawn line.