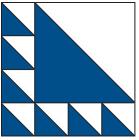

Cut apart on the marked line.

Large Half Square Triangle Unit should measure 9 1/2" x 9 1/2".

You will not use one Large Half Square Triangle Unit.

Make 2.

Assemble three Small Half Square Triangle Units and one Large Half Square Triangle Unit. Lady of the Lake Unit should measure  $9\frac{1}{2}$ " x  $12\frac{1}{2}$ ".

14

Assemble the Lady of the Lake Block. Lady of the Lake Block should measure  $12 \frac{1}{2}$ " x  $12 \frac{1}{2}$ ".