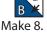

Cut apart on the marked line.

Large Half Square Triangle Unit should measure 9 1/2" x 9 1/2".

You will not use one Large Half Square Triangle Unit.

Make 2.

Assemble three Small Half Square Triangle Units and one Large Half Square Triangle Unit. Lady of the Lake Unit should measure  $9\frac{1}{2}$ " x  $12\frac{1}{2}$ ".