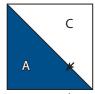

# Lady of the Lake Quilt Block

Check out our

Draw a diagonal line on the wrong side of the Fabric C square.

With right sides facing, layer the Fabric C square with the Fabric A square.

Stitch ¼" from each side of the drawn line.

Cut apart on the marked line.

Large Half Square Triangle Unit should measure 9 1/2" x 9 1/2".

You will not use one Large Half Square Triangle Unit.

Make 2.

Assemble three Small Half Square Triangle Units and one Large Half Square Triangle Unit. Lady of the Lake Unit should measure  $9\frac{1}{2}$ " x  $12\frac{1}{2}$ ".