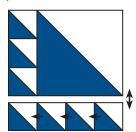

Cut apart on the marked line.

Large Half Square Triangle Unit should measure 9 1/2" x 9 1/2".

You will not use one Large Half Square Triangle Unit.

Make 2.

Assemble three Small Half Square Triangle Units and one Large Half Square Triangle Unit. Lady of the Lake Unit should measure  $9\frac{1}{2}$ " x  $12\frac{1}{2}$ ".

14

Assemble the Lady of the Lake Block. Lady of the Lake Block should measure  $12 \frac{1}{2}$ " x  $12 \frac{1}{2}$ ".