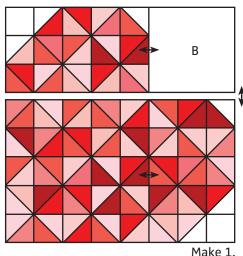

Make 1.

Assemble Unit.

Rotate every other Half Square Triangle Unit.

Side Heart Unit should measure (3 ½" x 5 ½") 9 ½" x 15 ½".

You will not use all Half Square Triangle Units.

Assemble Block.

Side Heart Unit should measure (8 ½" x 8 ½") 24 ½" x 24 ½".

Cut the Fabric A squares on the diagonal once.

Quilt Center:

Assemble Quilt Center.

Trim Quilt Center to measure (12" x 12") 35" x 35".

Border:

Attach bottom border using the Fabric D strip.

Trim 1 1/2" from the top of the quilt.