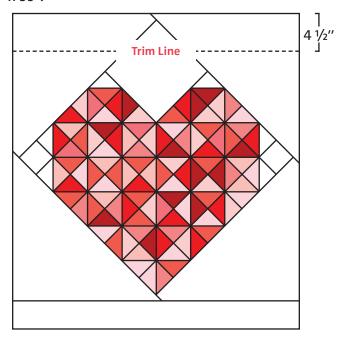

Cut the Fabric A squares on the diagonal once.

Quilt Center:

Assemble Quilt Center.

Trim Quilt Center to measure (12" x 12") 35" x 35".

Border:

Attach bottom border using the Fabric D strip.

Trim 1 1/2" from the top of the quilt.

Mini Trimmed Quilt Top should measure 12" x 12".

Trim 4 1/2" from the top of the quilt.

Wallhanging Trimmed Quilt Top should measure 35" x 35".