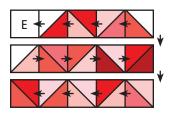

Rotate every other Half Square Triangle Unit.

Top Heart Unit should measure (3 ½" x 5 ½") 9 ½" x 15 ½".

Assemble Unit.

Rotate every other Half Square Triangle Unit.

Bottom Heart Unit should measure (5 ½" x 5 ½") 15 ½" x 15 ½".

Make 1.

Assemble Unit.

Rotate every other Half Square Triangle Unit.

Side Heart Unit should measure (3 ½" x 5 ½") 9 ½" x 15 ½".

You will not use all Half Square Triangle Units.

Assemble Block.

Side Heart Unit should measure (8 ½" x 8 ½") 24 ½" x 24 ½".