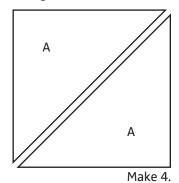

Cut the Fabric A squares on the diagonal once.

Quilt Center:

Assemble Quilt Center.

Trim Quilt Center to measure (12" x 12") 35" x 35".

Border:

Attach bottom border using the Fabric D strip.

Trim 1 1/2" from the top of the quilt.