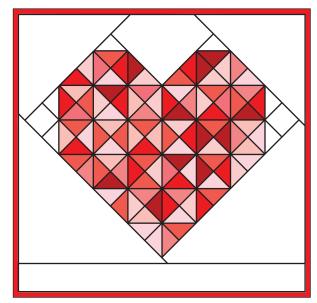

### Finishing:

Piece the Fabric G strips end to end for binding. Quilt and bind as desired.