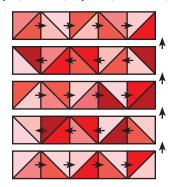

#### Heart Rlock:

With right sides facing, layer a Fabric C rectangle with a Fabric F rectangle.

Place a one by two section of 3" Finished Half Square Triangle Paper on top and pin in place.

Set stitch length to 1.5 and sew on the dotted lines.

Cut apart on the solid lines.

Background Half Square Triangle Unit should measure (1 ½" x 1 ½") 3 ½" x 3 ½".

With right sides facing, layer a Fabric F rectangle with a different Fabric F rectangle.

Place a one by two section of 3" Finished Half Square Triangle Paper on top and pin in place.

Set stitch length to 1.5 and sew on the dotted lines.

Cut apart on the solid lines.

Heart Half Square Triangle Unit should measure (1 ½" x 1 ½") 3 ½" x 3 ½".

You will not use all Fabric F rectangles.

Assemble Unit.