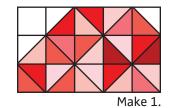

Make 1.

Assemble Unit.

Rotate every other Half Square Triangle Unit.

Side Heart Unit should measure (3 ½" x 5 ½") 9 ½" x 15 ½".

You will not use all Half Square Triangle Units.

Assemble Block.

Side Heart Unit should measure (8 ½" x 8 ½") 24 ½" x 24 ½".

Cut the Fabric A squares on the diagonal once.

Quilt Center:

Assemble Quilt Center.

Trim Quilt Center to measure (12" x 12") 35" x 35".

Border:

Attach bottom border using the Fabric D strip.

Trim 1 1/2" from the top of the quilt.