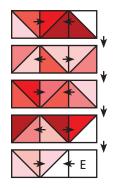

Set stitch length to 1.5 and sew on the dotted lines.

Cut apart on the solid lines.

Heart Half Square Triangle Unit should measure (1 ½" x 1 ½") 3 ½" x 3 ½".

You will not use all Fabric F rectangles.

Assemble Unit.

Rotate every other Half Square Triangle Unit.

Top Heart Unit should measure (3 ½" x 5 ½") 9 ½" x 15 ½".

Assemble Unit.

Rotate every other Half Square Triangle Unit.

Bottom Heart Unit should measure (5 ½" x 5 ½") 15 ½" x 15 ½".