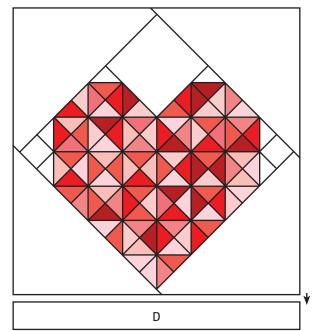

Cut the Fabric A squares on the diagonal once.

Quilt Center:

Assemble Quilt Center.

Trim Quilt Center to measure (12" x 12") 35" x 35".

Border:

Attach bottom border using the Fabric D strip.

Trim 1 1/2" from the top of the quilt.