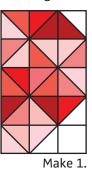

Rotate every other Half Square Triangle Unit.

Top Heart Unit should measure (3 ½" x 5 ½") 9 ½" x 15 ½".

Assemble Unit.

Rotate every other Half Square Triangle Unit.

Bottom Heart Unit should measure (5 ½" x 5 ½") 15 ½" x 15 ½".

Make 1.

Assemble Unit.

Rotate every other Half Square Triangle Unit.

Side Heart Unit should measure (3 ½" x 5 ½") 9 ½" x 15 ½".

You will not use all Half Square Triangle Units.

Assemble Block.

Side Heart Unit should measure (8 ½" x 8 ½") 24 ½" x 24 ½".