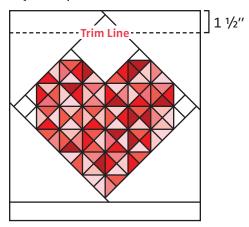

Cut the Fabric A squares on the diagonal once.

Quilt Center:

Assemble Quilt Center.

Trim Quilt Center to measure (12" x 12") 35" x 35".

Border:

Attach bottom border using the Fabric D strip.

Trim 1 1/2" from the top of the quilt.

Mini Trimmed Quilt Top should measure 12" x 12".

Trim 4 1/2" from the top of the quilt.

Wallhanging Trimmed Quilt Top should measure 35" x 35".