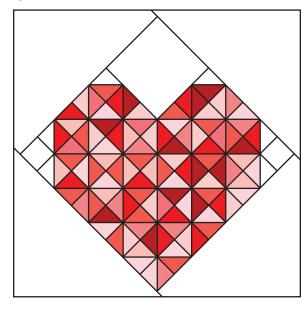

Cut the Fabric A squares on the diagonal once.

Quilt Center:

Assemble Quilt Center.

Trim Quilt Center to measure (12" x 12") 35" x 35".

Border:

Attach bottom border using the Fabric D strip.

Trim 1 1/2" from the top of the quilt.