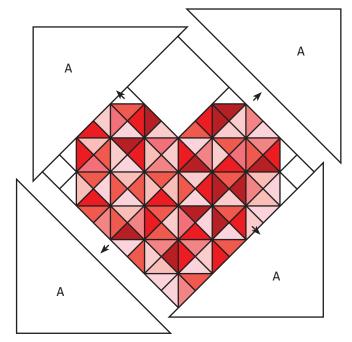

Make 1.

Assemble Unit.

Rotate every other Half Square Triangle Unit.

Side Heart Unit should measure (3 ½" x 5 ½") 9 ½" x 15 ½".

You will not use all Half Square Triangle Units.

Assemble Block.

Side Heart Unit should measure (8 ½" x 8 ½") 24 ½" x 24 ½".

Cut the Fabric A squares on the diagonal once.

Quilt Center:

Assemble Quilt Center.

Trim Quilt Center to measure (12" x 12") 35" x 35".

Border:

Attach bottom border using the Fabric D strip.

Trim 1 1/2" from the top of the quilt.