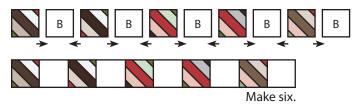

Using the Creative Grids 6  $\frac{1}{2}$ " Quilting Ruler, align the center of the ruler with the crease.

Subcut each Check Strip Set into four Check Blocks.

Check Block should measure 6 ½" x 6 ½".

Make sixty.

#### Check Rows

Assemble five Check Blocks and five Fabric B squares. Background Check Row should measure 6  $\frac{1}{2}$ " x 60  $\frac{1}{2}$ ". Make six.

Assemble five Fabric C squares and five Check Blocks. Accent Check Row should measure 6 ½" x 60 ½". Make six.