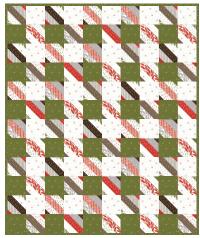

# Jelly Roll Check Quilt Pattern

Finished Size: 60 1/2" x 72 1/2'

### Fabric Requirements

Two Merrily Jelly Rolls® or seventy-five 2 ½" x width of fabric strips (Fabric A) 1 ½ yards background fabric (48213-12) 1 ½ yards accent fabric (48213-23) 3 yard binding (48214-23) 4 yards backing (48212-15)

### cutting

Cut background fabric into: 30 - 6 ½" squares (Fabric B)

Cut accent fabric into: 30 - 6 1/2" squares (Fabric C)

Cut binding fabric into:

8 - 2 ½" x width of fabric strips (Fabric D)

Notions:

Creative Grids 6 1/2" Quilting Ruler #CGR6