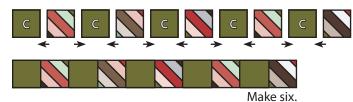

#### Check Rows

Assemble five Check Blocks and five Fabric B squares. Background Check Row should measure 6  $\frac{1}{2}$ " x 60  $\frac{1}{2}$ ". Make six.

Assemble five Fabric C squares and five Check Blocks. Accent Check Row should measure 6 ½" x 60 ½". Make six.