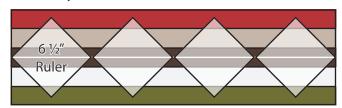

#### Check Block

Assemble three dark Fabric A1 strips and two light Fabric A2 strips, alternating dark and light.

Check Strip Set should measure 10 1/2" x 42".

Make fifteen.

Make fifteen.

Folding the Check Strip in half lengthwise, finger press a crease in the center of the Check Strip Set.

Using the Creative Grids 6  $\frac{1}{2}$ " Quilting Ruler, align the center of the ruler with the crease.

Subcut each Check Strip Set into four Check Blocks.

Check Block should measure 6 ½" x 6 ½".

Make sixty.