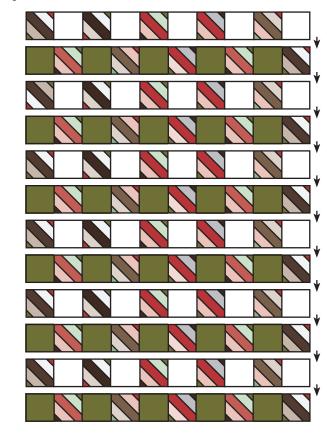

#### Check Rows

Assemble five Check Blocks and five Fabric B squares. Background Check Row should measure 6  $\frac{1}{2}$ " x 60  $\frac{1}{2}$ ". Make six.

Assemble five Fabric C squares and five Check Blocks. Accent Check Row should measure 6 ½" x 60 ½". Make six.

Quiet Center

Assemble the Quilt Center.

Quilt Center should measure 60 1/2" x 72 1/2".