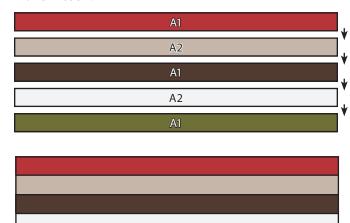

#### Piecing Instructions

Use ¼" seams and press as arrows indicate throughout.

Divide your Fabric A strips into forty-five dark strips (A1) and thirty light strips (A2).

#### Check Block

Assemble three dark Fabric A1 strips and two light Fabric A2 strips, alternating dark and light.

Check Strip Set should measure 10 1/2" x 42".

Make fifteen.

Make fifteen.

Folding the Check Strip in half lengthwise, finger press a crease in the center of the Check Strip Set.