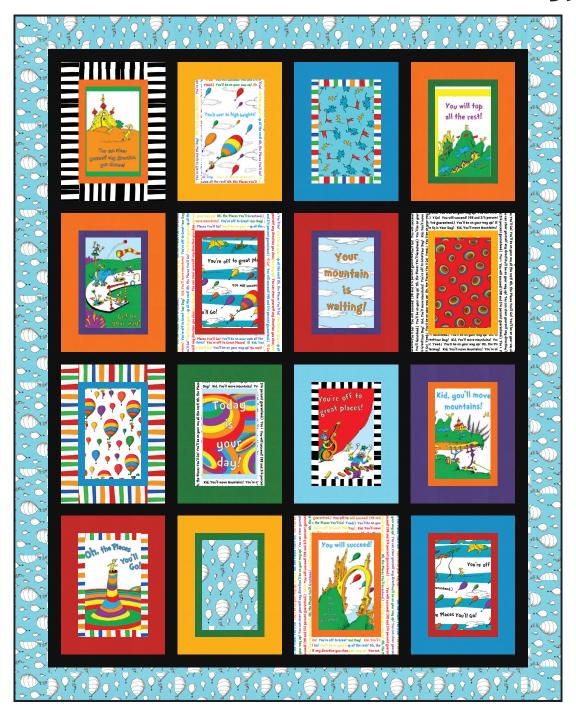

The resulting block will measure 12-1/2" x 16-1/2". This is Block 1.

**Step 3:** Repeat Steps 1 and 2 to make Blocks 2-20, referring to the Quilt Assembly Diagram for fabric placements and pairings.

**Step 4:** Arrange the Blocks together as indicated in the Quilt Assembly Diagram. Sew each row together, using sashing strips between each block and at the beginning and end of each row. Press seams toward the sashing. Repeat to make four block rows.

- **Step 5:** Sew the row sashing strips and block rows together, placing a sashing strip between each row and at the top and bottom of the quilt. Press seams open or to the sashing.
- **Step 6:** Sew the top and bottom outer borders to the quilt center. Press toward the borders. Sew the side outer borders to the sides of the quilt center. Press toward the borders.

Your quilt top is complete. Baste, quilt, bind and enjoy!

This pattern may be used for personal purposes only and may not be reproduced in any form without the express permission from Robert Kaufman Fabrics. This pattern is not for resale. All patterns, unless otherwise attributed, are © Robert Kaufman Co., Inc. 2005-2018. All rights reserved.