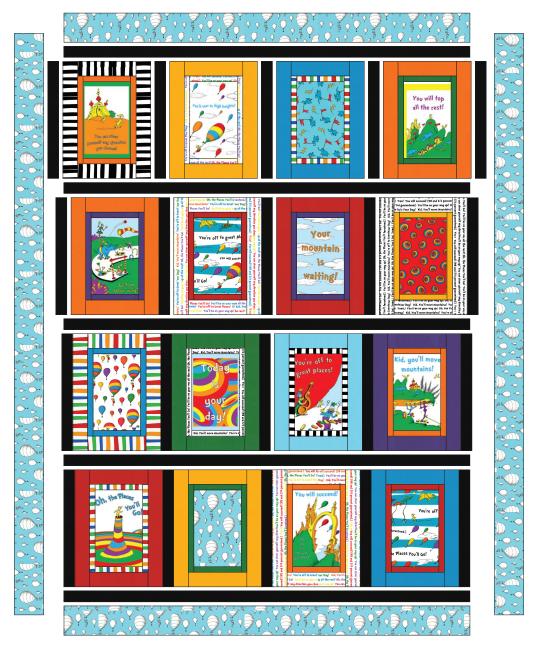

The resulting block will measure 12-1/2" x 16-1/2". This is Block 1.

**Step 3:** Repeat Steps 1 and 2 to make Blocks 2-20, referring to the Quilt Assembly Diagram for fabric placements and pairings.

**Step 4:** Arrange the Blocks together as indicated in the Quilt Assembly Diagram. Sew each row together, using sashing strips between each block and at the beginning and end of each row. Press seams toward the sashing. Repeat to make four block rows.

- **Step 5:** Sew the row sashing strips and block rows together, placing a sashing strip between each row and at the top and bottom of the quilt. Press seams open or to the sashing.
- **Step 6:** Sew the top and bottom outer borders to the quilt center. Press toward the borders. Sew the side outer borders to the sides of the quilt center. Press toward the borders.

Your quilt top is complete. Baste, quilt, bind and enjoy!

This pattern may be used for personal purposes only and may not be reproduced in any form without the express permission from Robert Kaufman Fabrics. This pattern is not for resale. All patterns, unless otherwise attributed, are © Robert Kaufman Co., Inc. 2005-2018. All rights reserved.