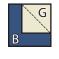

Assemble three Half Square Triangle Units, one Fabric I square and one Fabric H rectangle. Left Corner Tree Unit should measure  $3 \frac{1}{2}$ " x 5".

Draw a diagonal line on the wrong side of the Fabric G squares. With right sides facing, layer a Fabric G square on the top right corner of the Fabric B square. Stitch on the drawn line and trim 1/4" away from the seam.

Repeat on the bottom left corner. Partial Trunk Unit should measure 5" x 5".

3 of 3