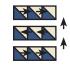

"Classic and Vintage Series" #treeoflifequilt

1-866-826-2069 www.FatQuarterShop.com www.YouTube.com/FatQuarterShop

Assemble nine Half Square Triangle Units. Tree Leaf Unit should measure 5" x 5".

Assemble three Half Square Triangle Units, one Fabric I square and one Fabric H rectangle. Right Corner Tree Unit should measure 3 ½" x 5".