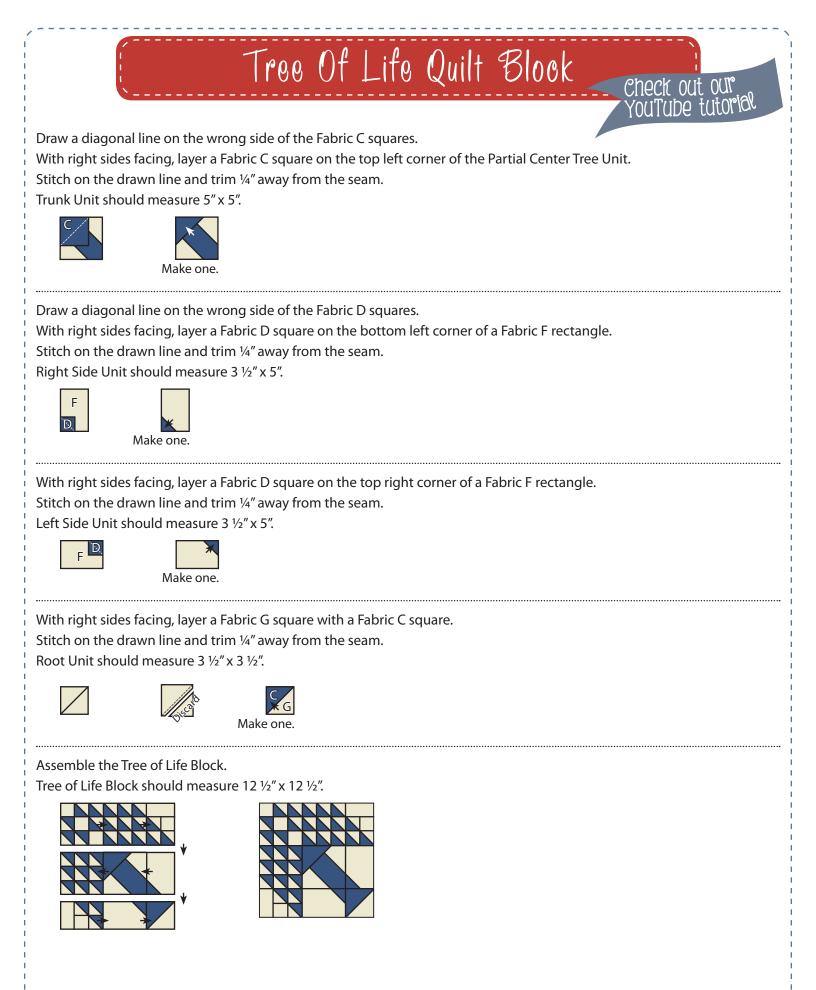

## Tree Of Life Quilt Block

## Check out our YouTube tutorial

Unfinished size: 12 1/2" x 12 1/2".

## Cutting Instructions:

| ,                   | One Plack                             |
|---------------------|---------------------------------------|
| ,<br>,<br>,<br>,    | One Block                             |
| Print               | 1 - 10″ square (A)                    |
|                     | 1 - 5″ square (B)                     |
|                     | 2 - 3 ½″ squares (C)                  |
| 1<br>1<br>1<br>1    | 2 - 2″ squares (D)                    |
| Background          | 1 - 10″ square (E)                    |
|                     | 2 - 3 ½" x 5" rectangles (F)          |
|                     | 3 - 3 ½″ squares (G)                  |
|                     | 2 - 2″ x 3 ½″ rectangles (H)          |
|                     | 5 - 2″ squares (I)                    |
| 1 ½" finished       | 1 - four by four section (16 squares) |
| Triangles on a Roll |                                       |

## Block Assembly:

With right sides facing, layer the Fabric A square with the Fabric E square. Place the Triangles on a Roll Section on top and pin in place. Set stitch length to 1.6 and sew on the dotted lines. Cut apart on the solid lines. Half Square Triangle Unit should measure 2" x 2".

You will not use two Half Square Triangle Units.

Copyright 2016 Fat Quarter Shop, LLC. All rights reserved. Duplication of any kind is prohibited.

This pattern may be used for personal purposes only and may not be reproduced without the express written permission from the Fat Quarter Shop. These patterns may not be used for commercial purposes.

"Classic and Vintage Series" #treeoflifequilt

1-866-826-2069 www.FatQuarterShop.com www.YouTube.com/FatQuarterShop

Assemble nine Half Square Triangle Units. Tree Leaf Unit should measure 5" x 5".

Assemble three Half Square Triangle Units, one Fabric I square and one Fabric H rectangle. Right Corner Tree Unit should measure 3 ½" x 5".

Assemble three Half Square Triangle Units, one Fabric I square and one Fabric H rectangle. Left Corner Tree Unit should measure  $3 \frac{1}{2}$ " x 5".

Draw a diagonal line on the wrong side of the Fabric G squares. With right sides facing, layer a Fabric G square on the top right corner of the Fabric B square. Stitch on the drawn line and trim 1/4" away from the seam.

Repeat on the bottom left corner. Partial Trunk Unit should measure 5" x 5".

3 of 3