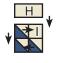

Sew using a <sup>1</sup>/<sub>4</sub>" seam allowance and press as shown by arrows.

## Block Assembly:

With right sides facing, layer the Fabric A square with the Fabric E square. Place the Triangles on a Roll Section on top and pin in place. Set stitch length to 1.6 and sew on the dotted lines. Cut apart on the solid lines. Half Square Triangle Unit should measure 2" x 2".