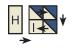

Sew using a <sup>1</sup>/<sub>4</sub>" seam allowance and press as shown by arrows.