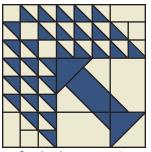

## Tree Of Life Quilt Block

## Check out our YouTube tutorial



Unfinished size: 12 1/2" x 12 1/2".

## Cutting Instructions:

| ,                   | One Plack                             |
|---------------------|---------------------------------------|
| ,<br>,<br>,<br>,    | One Block                             |
| Print               | 1 - 10″ square (A)                    |
|                     | 1 - 5″ square (B)                     |
|                     | 2 - 3 ½″ squares (C)                  |
| 1<br>1<br>1<br>1    | 2 - 2″ squares (D)                    |
| Background          | 1 - 10″ square (E)                    |
|                     | 2 - 3 ½" x 5" rectangles (F)          |
|                     | 3 - 3 ½″ squares (G)                  |
|                     | 2 - 2″ x 3 ½″ rectangles (H)          |
|                     | 5 - 2″