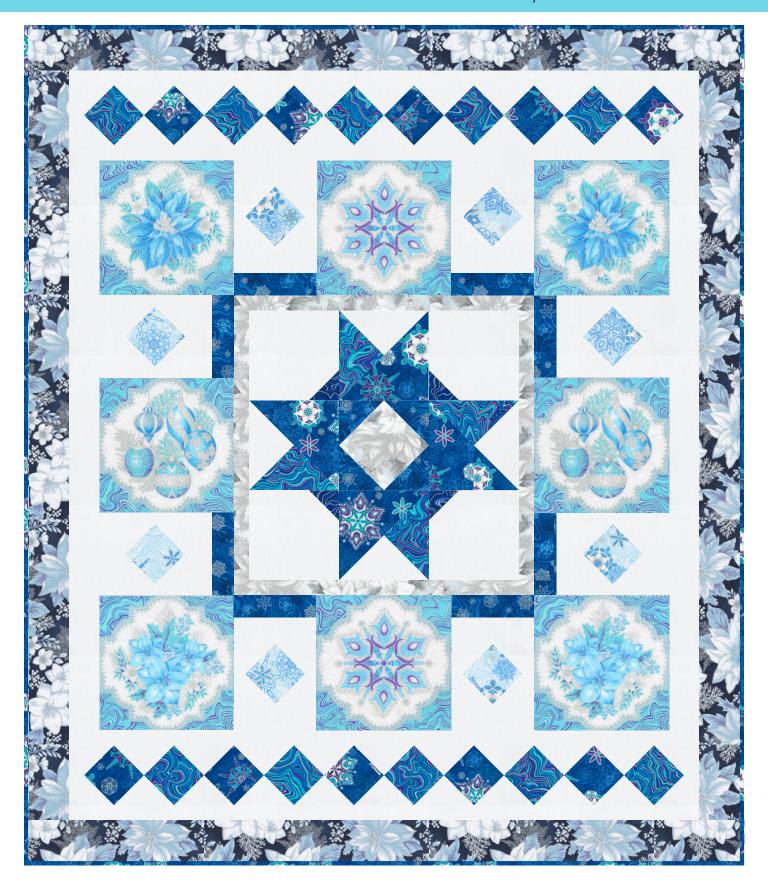

## GLIMMERING - Peacock Colorstory

## Fabric and Supplies Needed

Fabric amounts based on yardage that is 42" wide.

| Color                                                                      | Fabric | Name/SKU                 | Yardage                 | Color                                                                                                                                                                                                                                                                                                                                                                                                                                                                                                                                                                                                                                                                                                                                                                                                                                                                                                                                                                                                                                                                                                                                                                                                                                                                                                                                                                                                                                                                                                                                                                                                                                                                                                                                                                                                                                                                                                                                                                                                                                                                                                                          | Fabric   | Name/SKU                                           | Yardage  |
|----------------------------------------------------------------------------|--------|--------------------------|-------------------------|--------------------------------------------------------------------------------------------------------------------------------------------------------------------------------------------------------------------------------------------------------------------------------------------------------------------------------------------------------------------------------------------------------------------------------------------------------------------------------------------------------------------------------------------------------------------------------------------------------------------------------------------------------------------------------------------------------------------------------------------------------------------------------------------------------------------------------------------------------------------------------------------------------------------------------------------------------------------------------------------------------------------------------------------------------------------------------------------------------------------------------------------------------------------------------------------------------------------------------------------------------------------------------------------------------------------------------------------------------------------------------------------------------------------------------------------------------------------------------------------------------------------------------------------------------------------------------------------------------------------------------------------------------------------------------------------------------------------------------------------------------------------------------------------------------------------------------------------------------------------------------------------------------------------------------------------------------------------------------------------------------------------------------------------------------------------------------------------------------------------------------|----------|----------------------------------------------------|----------|
|                                                                            | A      | APTM-17334-78<br>PEACOCK | 2/3 yard<br>(one panel) |                                                                                                                                                                                                                                                                                                                                                                                                                                                                                                                                                                                                                                                                                                                                                                                                                                                                                                                                                                                                                                                                                                                                                                                                                                                                                                                                                                                                                                                                                                                                                                                                                                                                                                                                                                                                                                                                                                                                                                                                                                                                                                                                | F        | APTM-17341-78<br>PEACOCK                           | 1/3 yard |
|                                                                            | В      | SRKM-17488-186<br>SILVER | 1-1/2 yard              |                                                                                                                                                                                                                                                                                                                                                                                                                                                                                                                                                                                                                                                                                                                                                                                                                                                                                                                                                                                                                                                                                                                                                                                                                                                                                                                                                                                                                                                                                                                                                                                                                                                                                                                                                                                                                                                                                                                                                                                                                                                                                                                                | G        | APTM-17341-9<br>NAVY                               | 1/8 yard |
|                                                                            | C      | APTM-17336-4<br>BLUE     | 1/4 yard                | TO THE STATE OF TH | Н        | APTM-17337-4<br>BLUE                               | 1/8 yard |
|                                                                            | D      | APTM-17342-11<br>ROYAL   | 1/4 yard                |                                                                                                                                                                                                                                                                                                                                                                                                                                                                                                                                                                                                                                                                                                                                                                                                                                                                                                                                                                                                                                                                                                                                                                                                                                                                                                                                                                                                                                                                                                                                                                                                                                                                                                                                                                                                                                                                                                                                                                                                                                                                                                                                | I        | APTM-17336-78<br>PEACOCK                           | 2/3 yard |
|                                                                            | E      | APTM-17337-78<br>PEACOCK | 1/3 yard                | 米                                                                                                                                                                                                                                                                                                                                                                                                                                                                                                                                                                                                                                                                                                                                                                                                                                                                                                                                                                                                                                                                                                                                                                                                                                                                                                                                                                                                                                                                                                                                                                                                                                                                                                                                                                                                                                                                                                                                                                                                                                                                                                                              | Binding* | APTM-17337-78<br>PEACOCK<br>Also used for Fabric E | 1/2 yard |
| Copyright 2018, Robert Kaufman<br>For individual use only - Not for resale |        |                          |                         | You will also need:<br>3-1/8 yards for backing                                                                                                                                                                                                                                                                                                                                                                                                                                                                                                                                                                                                                                                                                                                                                                                                                                                                                                                                                                                                                                                                                                                                                                                                                                                                                                                                                                                                                                                                                                                                                                                                                                                                                                                                                                                                                                                                                                                                                                                                                                                                                 |          |                                                    |          |