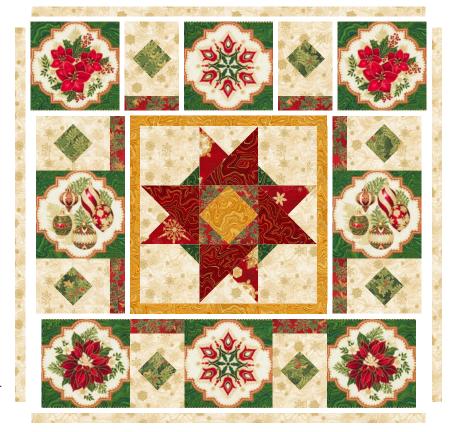

## GLIMMERING

Designed by Robert Kaufman Fabrics www.robertkaufman.com

Featuring

Finished quilt measures: 48" x 56" Quilt shown in "HOLIDAY" colorstory. For alternate colorstories see pages 7-10.

Difficulty Rating: Intermediate

#### Assemble the Quilt Center

# Step 8: Gather: eight Fabric A squares eight Inner Border Blocks and the Center Block

Arrange to form the quilt center, referring to the Quilt Assembly Diagram as needed. Note the placement of the Fabric B strips in the Inner Border Blocks and the orientation of the Fabric A squares.

**Step 9:** Sew the side columns together, as shown. Press. Sew to the left and right edges of the Center Block. Press.

**Step 10:** Sew the top and bottom rows together, as shown. Press. Sew to the top and bottom edges of the Center Block. Press. The Quilt Center should measure 38-1/2" square at this point.