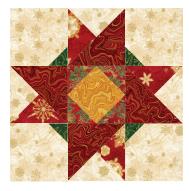

#### Assemble the Center Block

**Step 1:** Sew a Fabric D triangle to opposite sides of the Fabric C square. Press seam allowances toward the triangles. Repeat on remaining sides of the Fabric C square. Trim the SIAS block to 6-1/2" square.

**Step 2:** Sew a 5-3/8" Fabric B triangle to a 5-3/8" Fabric F triangle along one shorter side, as shown. Note the fabric placement and which edges are sewn together. Press. Sew a 6-7/8" Fabric E triangle to the long edge of the pieced unit, as shown. Press. Trim to 6-1/2" square, if needed.

Repeat to make four units like this.

**Step 3:** Place a 2-1/2" Fabric G square at one corner of a 6-1/2" Fabric B square, right sides together. Mark a line on the diagonal, as shown. Sew on the marked line. Trim the seam allowance to 1/4" and press.

Repeat to make four units like this.

**Step 4:** Arrange the completed units from Steps 1-3 in three rows of three to form the Center Block. Press the seams to the left in the odd numbered rows and to the right in the even numbered rows. Sew the rows together to form the Center Block. Press the row seams open. The block should measure 18-1/2" square.