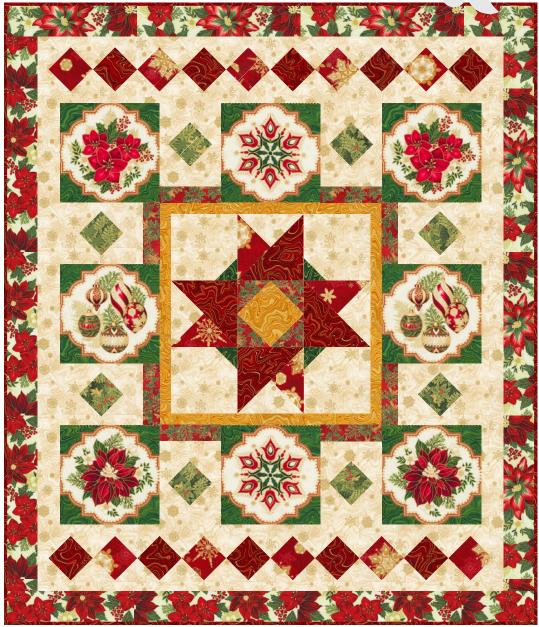

## GLIMMERING

Designed by Robert Kaufman Fabrics www.robertkaufman.com

Featuring

Finished quilt measures: 48" x 56" Quilt shown in "HOLIDAY" colorstory. For alternate colorstories see pages 7-10.

Difficulty Rating: Intermediate

#### Assemble the Center Block

**Step 1:** Sew a Fabric D triangle to opposite sides of the Fabric C square. Press seam allowances toward the triangles. Repeat on remaining sides of the Fabric C square. Trim the SIAS block to 6-1/2" square.

**Step 2:** Sew a 5-3/8" Fabric B triangle to a 5-3/8" Fabric F triangle along one shorter side, as shown. Note the fabric placement and which edges are sewn together. Press. Sew a 6-7/8" Fabric E triangle to the long edge of the pieced unit, as shown. Press. Trim to 6-1/2" square, if needed.

Repeat to make four units like this.

**Step 3:** Place a 2-1/2" Fabric G square at one corner of a 6-1/2" Fabric B square, right sides together. Mark a line on the diagonal, as shown. Sew on the marked line. Trim the seam allowance to 1/4" and press.

Repeat to make four units like this.

**Step 4:** Arrange the completed units from Steps 1-3 in three rows of three to form the Center Block. Press the seams to the left in the odd numbered rows and to the right in the even numbered rows. Sew the rows together to form the Center Block. Press the row seams open. The block should measure 18-1/2" square.

# Step 8: Gather: eight Fabric A squares eight Inner Border Blocks and the Center Block

Arrange to form the quilt center, referring to the Quilt Assembly Diagram as needed. Note the placement of the Fabric B strips in the Inner Border Blocks and the orientation of the Fabric A squares.

**Step 9:** Sew the side columns together, as shown. Press. Sew to the left and right edges of the Center Block. Press.

**Step 10:** Sew the top and bottom rows together, as shown. Press. Sew to the top and bottom edges of the Center Block. Press. The Quilt Center should measure 38-1/2" square at this point.

**Step 11:** Sew 1-1/2" x 38-1/2" Fabric B strips to the sides of the Quilt Center. Press. Sew 1-1/2" x 40-1/2" Fabric B strips to the top and bottom of the Quilt Center. Press.

#### Assemble the Top and Bottom Border Blocks

**Step 12:** Sew a Fabric B triangle to opposite sides of a Fabric E square. Press seam allowances toward the triangles. Repeat on remaining sides of the Fabric E square. Trim the SIAS block to 4-1/2" square. Repeat to make ten SIAS blocks like this.

Step 13: Repeat Step 12 with Fabric F squares to make ten SIAS blocks.

**Step 14:** Sew five Step 12 blocks and five Step 13 blocks together to form a Top Border, alternating blocks. Press. Repeat to make a Bottom Border. Sew to the top and bottom of the quilt center. Press.

Step 15: Sew 1-1/2" x 48-1/2" Fabric B strips to the sides of the Quilt Center. Press. Sew 1-1/2" x 42-1/2" Fabric B strips to the top and bottom of the Quilt Center. Press.

**Step 16:** Sew 3-1/2" x 50-1/2" Fabric I strips to the sides of the Quilt Center. Press. Sew 3-1/2" x 48-1/2" Fabric I strips to the top and bottom of the Quilt Center. Press.