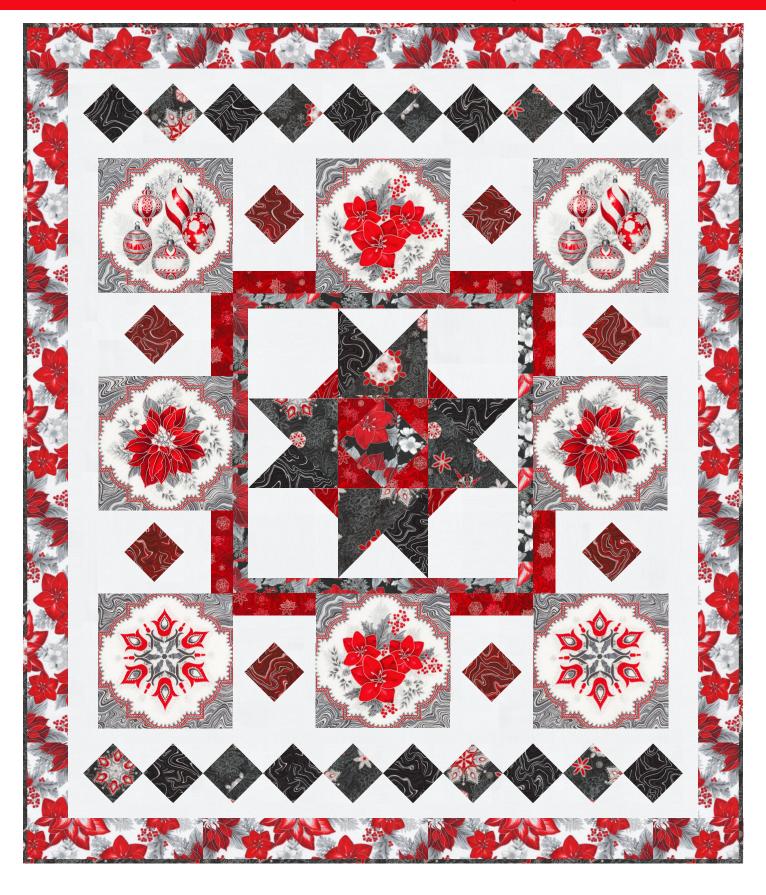

## GLIMMERING - Silver Colorstory

## Fabric and Supplies Needed

Fabric amounts based on yardage that is 42" wide.

| Color                                                                      | Fabric | Name/SKU                 | Yardage                 | Color                                          | Fabric   | Name/SKU                                           | Yardage  |
|----------------------------------------------------------------------------|--------|--------------------------|-------------------------|------------------------------------------------|----------|----------------------------------------------------|----------|
|                                                                            | A      | APTM-17334-186<br>SILVER | 2/3 yard<br>(one panel) |                                                | F        | APTM-17341-189<br>EBONY                            | 1/3 yard |
|                                                                            | В      | SRKM-17488-186<br>SILVER | 1-1/2 yard              |                                                | G        | APTM-17341-93<br>SCARLET                           | 1/8 yard |
|                                                                            | С      | APTM-17336-189<br>EBONY  | 1/4 yard                |                                                | Н        | APTM-17341-113<br>CRANBERRY                        | 1/8 yard |
| -300m                                                                      | D      | APTM-17342-93<br>SCARLET | 1/4 yard                |                                                | I        | APTM-17336-186<br>SILVER                           | 2/3 yard |
|                                                                            | E      | APTM-17337-189<br>EBONY  | 1/3 yard                |                                                | Binding* | APTM-17337-189<br>EBONY<br>*Also used for Fabric E | 1/2 yard |
| Copyright 2018, Robert Kaufman<br>For individual use only - Not for resale |        |                          |                         | You will also need:<br>3-1/8 yards for backing |          |                                                    |          |