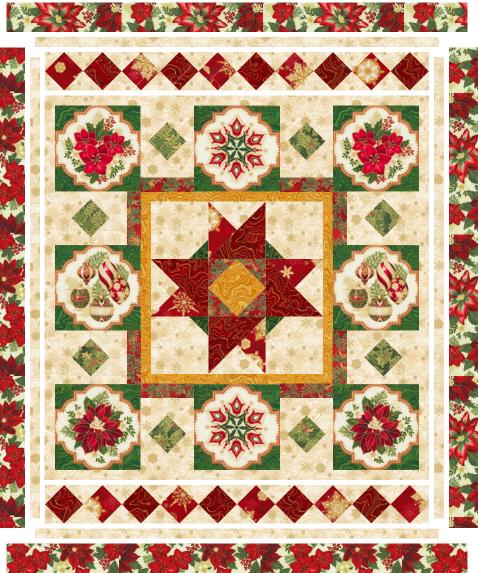

## GLIMMERING

Designed by Robert Kaufman Fabrics www.robertkaufman.com

Featuring

Finished quilt measures: 48" x 56" Quilt shown in "HOLIDAY" colorstory. For alternate colorstories see pages 7-10.

Difficulty Rating: Intermediate