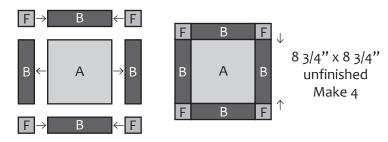

#### **Piecing Instructions:**

Sew two Fabric B rectangles to opposite sides of a Fabric A square. Press seams toward Fabric B.

Sew two Fabric F squares to opposite sides of two Fabric B rectangles. Press seams toward Fabric B.

Sew the units together as shown. Press toward the Fabric B/A units. Make 4.

Finished block should measure 8 3/4" x 8 3/4" square.

Repeat steps above using Fabric E rectangles and Fabric H squares. Make 4.