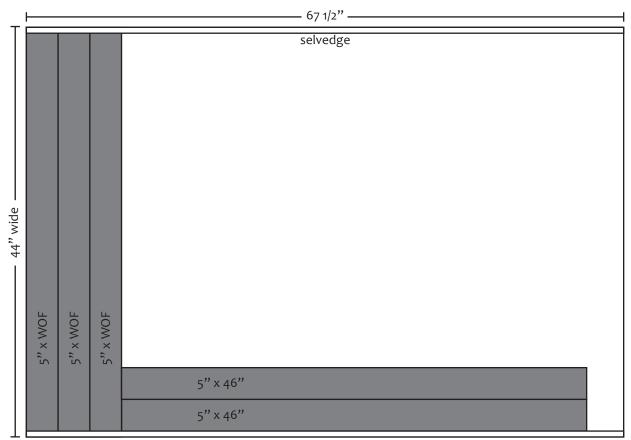

Sew two Fabric L strips to the sides of the quilt. Press toward Fabric L.

Sew two Fabric M strips to the top and bottom of the quilt. Press toward Fabric M.

Cut outer border fabrics according to the diagram below. Pay close attention to the direction of the print. First cut 3 - 5" x WOF strips as shown. These will be for Fabric O, the top and bottom borders. Then cut 2 - 5" x 46" strips across the length of the fabric as shown. These are Fabric N, the side borders.

Piece the  $3 - 5'' \times WOF$  strips together end to end and subcut into  $2 - 5'' \times 44 3/4''$  for Fabric O.

selvedge

Sew two Fabric N rectangles to the sides of the quilt. Pay close attention to the direction of the print. Press toward Fabric N.