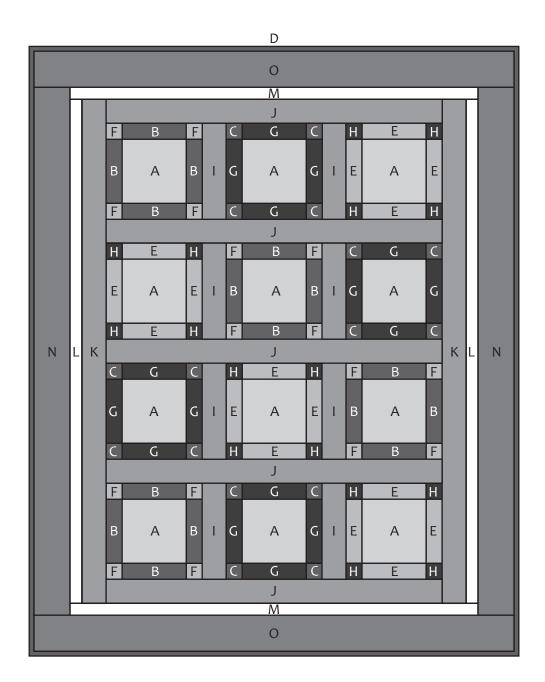

Sew two Fabric L strips to the sides of the quilt. Press toward Fabric L.

Sew two Fabric M strips to the top and bottom of the quilt. Press toward Fabric M.

Cut outer border fabrics according to the diagram below. Pay close attention to the direction of the print. First cut 3 - 5" x WOF strips as shown. These will be for Fabric O, the top and bottom borders. Then cut 2 - 5" x 46" strips across the length of the fabric as shown. These are Fabric N, the side borders.

Piece the  $3 - 5'' \times WOF$  strips together end to end and subcut into  $2 - 5'' \times 44 3/4''$  for Fabric O.

selvedge

Sew two Fabric N rectangles to the sides of the quilt. Pay close attention to the direction of the print. Press toward Fabric N.

Sew two Fabric O rectangles to the sides of the quilt. Pay close attention to the direction of the print. Press toward Fabric O.

Quilt and bind as desired.

Finished size: 44 3/4" x 55"

- 8 of 8 -