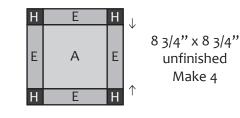

Sew the units together as shown. Press toward the Fabric B/A units. Make 4.

Finished block should measure 8 3/4" x 8 3/4" square.

Repeat steps above using Fabric E rectangles and Fabric H squares. Make 4.