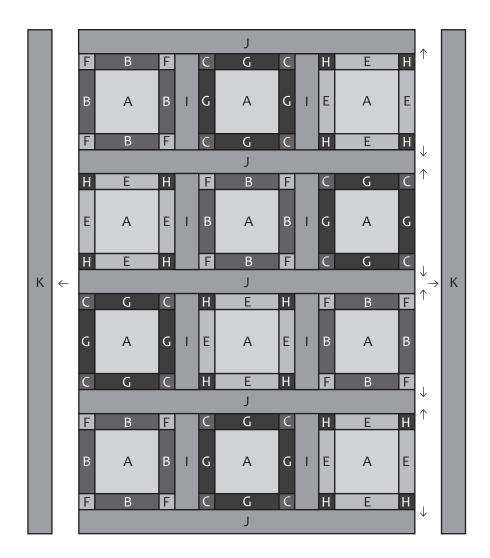

Pay close attention to the direction and placement of the blocks.

Sew together and press toward Fabric I.

| F         | В | F   |         | C | G | C   |     | H  | E | H |
|-----------|---|-----|---------|---|---|-----|-----|----|---|---|
| В         | А | в – | →     < | G | А | G – | > I | ←E | А | E |
| F         | В | F   |         | C | G | C   |     | Н  | E | Н |
|           | F | В   | F       | С | G | С   | Н   | E  | Н |   |
| First row | в | А   | ΒI      | G | А | G   | I E | A  | E |   |
|           | F | В   | F       | С | G | С   | Н   | E  | н |   |

Repeat previous steps for the second, third, and fourth rows, assembling the blocks as shown below. Pay close attention to the direction and placement of the blocks.

Sew together and press toward Fabric I.

|            | Н | E | Н  | F | В | F | Ι | C | G | С |
|------------|---|---|----|---|---|---|---|---|---|---|
| Second row | Е | A | ΕI | В | А | В |   | G | А | G |
|            | Н | Е | Н  | F | В | F |   | С | G | С |
|            |   |   |    |   |   |   |   |   |   |   |
|            | С | G | С  | Н | E | Н | I | F | В | F |
| Third row  | G | A | GI | E | A | E |   | В | A | В |
|            | С | G | С  | Н | E | Н |   | F | В | F |
|            |   |   |    |   |   |   |   |   |   |   |
|            | F | В | F  | С | G | С |   | Н | E | Н |
| Fourth row | В | A | ΒI |   | A | G | I | E | A | E |
|            | F | В | F  | C | G | C |   | Н | E | Н |

Layout the rows and five Fabric J strips as shown below. Sew together, pressing toward Fabric J. Pay close attention to the direction and placement of each row.

Attach two Fabric K strips on either side of the quilt center, pressing toward Fabric K.