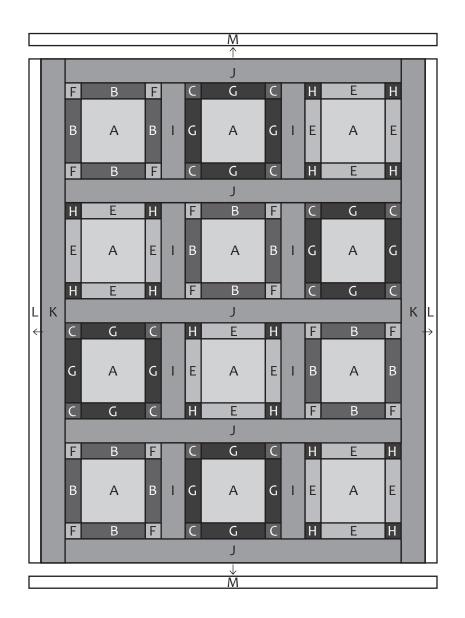

Pay close attention to the direction and placement of the blocks.

Sew together and press toward Fabric I.

| F         | В | F   |         | C | G | C   |     | H  | E | H |
|-----------|---|-----|---------|---|---|-----|-----|----|---|---|
| В         | А | в – | →     < | G | А | G – | > I | ←E | А | E |
| F         | В | F   |         | C | G | C   |     | Н  | E | Н |
|           | F | В   | F       | С | G | С   | Н   | E  | Н |   |
| First row | в | А   | ΒI      | G | А | G   | I E | A  | E |   |
|           | F | В   | F       | С | G | С   | Н   | E  | н |   |

Repeat previous steps for the second, third, and fourth rows, assembling the blocks as shown below. Pay close attention to the direction and placement of the blocks.

Sew together and press toward Fabric I.

|            | Н | E | Н  | F | В | F | Ι | C | G | С |
|------------|---|---|----|---|---|---|---|---|---|---|
| Second row | Е | A | ΕI | В | А | В |   | G | А | G |
|            | Н | Е | Н  | F | В | F |   | С | G | С |
|            |   |   |    |   |   |   |   |   |   |   |
|            | С | G | С  | Н | E | Н | I | F | В | F |
| Third row  | G | A | GI | E | A | E |   | В | A | В |
|            | С | G | С  | Н | E | Н |   | F | В | F |
|            |   |   |    |   |   |   |   |   |   |   |
|            | F | В | F  | С | G | С |   | Н | E | Н |
| Fourth row | В | A | ΒI |   | A | G | I | E | A | E |
|            | F | В | F  | C | G | C |   | Н | E | Н |

Layout the rows and five Fabric J strips as shown below. Sew together, pressing toward Fabric J. Pay close attention to the direction and placement of each row.

Attach two Fabric K strips on either side of the quilt center, pressing toward Fabric K.