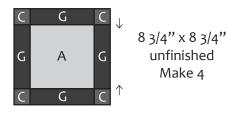

Repeat steps above using Fabric G rectangles and Fabric C squares. Make 4.

With a Fabric B/A/F unit, a Fabric G/A/C unit, and a Fabric E/A/H unit, assemble the first row of blocks as shown, inserting two Fabric I rectangles between the three blocks.