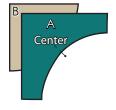

Make sixteen Light Background Blocks.

You will not use all of the Light Background Units.

Make twelve.

With right sides facing, layer a Dark Background Unit with a Light Pie Unit. Match centers and pin.

Watch our YouTube tutorial for up close instructions.

With the Pie Section on the bottom, stitch ¼" away from the edge of the Dark Background Unit. Be careful when stretching the bias edges.

Dark Background Block should measure 5" x 5".

Make twenty Dark Background Blocks.