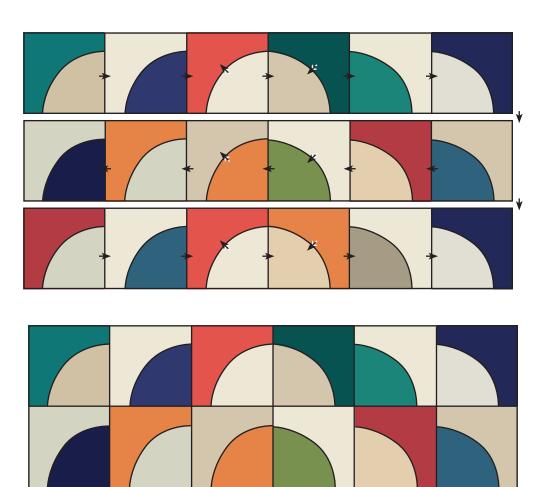

Make sixteen Light Background Blocks.

You will not use all of the Light Background Units.

Make twelve.

With right sides facing, layer a Dark Background Unit with a Light Pie Unit. Match centers and pin.

Watch our YouTube tutorial for up close instructions.

With the Pie Section on the bottom, stitch ¼" away from the edge of the Dark Background Unit. Be careful when stretching the bias edges.

Dark Background Block should measure 5" x 5".

Make twenty Dark Background Blocks.

You will not use all of the Light Pie Units.

Trim the Dark Background Blocks and the Light Background Blocks to 4 1/2" x 4 1/2".

Make twenty Dark Background Blocks.

Make sixteen Light Background Blocks.

Make thirty-six total.

#### Daybreak Section:

Assemble ten Dark Background Blocks and eight Light Background Blocks.

Daybreak Section should measure 12 ½" x 24 ½".

Make two.

Make two.