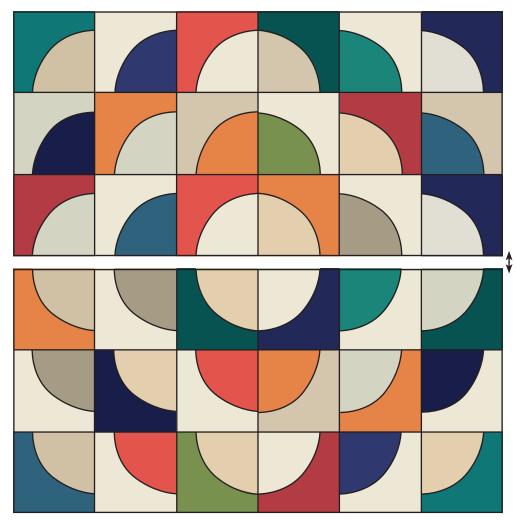

#### Quilt Center:

Assemble the Quilt Center.

Quilt Center should measure 24 1/2" x 24 1/2".