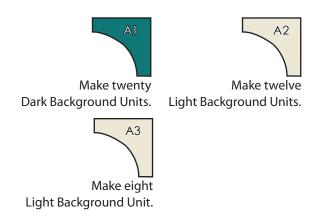

#### Daybreak Blocks:

Using the 5" diameter line on the Creative Grids Non-Slip Circle Savvy Ruler, cut the Fabric A squares into Background Units. Make twenty Dark Background Units and twenty Light Background Units. Make forty total.

Make sixteen Light Background Blocks.

You will not use all of the Light Background Units.

Make twelve.

With right sides facing, layer a Dark Background Unit with a Light Pie Unit. Match centers and pin.

Watch our YouTube tutorial for up close instructions.

With the Pie Section on the bottom, stitch ¼" away from the edge of the Dark Background Unit. Be careful when stretching the bias edges.

Dark Background Block should measure 5" x 5".

Make twenty Dark Background Blocks.

You will not use all of the Light Pie Units.

Trim the Dark Background Blocks and the Light Background Blocks to 4 1/2" x 4 1/2".

Make twenty Dark Background Blocks.

Make sixteen Light Background Blocks.

Make thirty-six total.