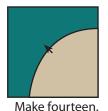

Make sixteen Light Background Blocks.

You will not use all of the Light Background Units.

Make twelve.

With right sides facing, layer a Dark Background Unit with a Light Pie Unit. Match centers and pin.

Watch our YouTube tutorial for up close instructions.

You will not use all of the Light Pie Units.

Trim the Dark Background Blocks and the Light Background Blocks to 4 1/2" x 4 1/2".

Make twenty Dark Background Blocks.

Make sixteen Light Background Blocks.

Make thirty-six total.