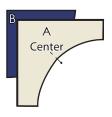

<sup>\*</sup>If you do not have the Creative Grids Non-Slip Circle Savvy Ruler, templates are provided on page 8.

Use 1/4" seams and press as arrows indicate throughout.

With right sides facing, layer a Light Background Unit with a Dark Pie Unit. Match centers and pin.

Watch our YouTube tutorial for up close instructions.

With the Pie Section on the bottom, stitch 1/4" away from the edge of the Light Background Unit. Be careful when stretching the bias edges.

Light Background Block should measure 5" x 5".