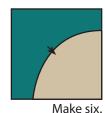

Using the 6" diameter line on the Creative Grids Non-Slip Circle Savvy Ruler, cut the Fabric B squares into Pie Units. Make sixteen Dark Pie Units and twenty-eight Light Pie Units. Make forty-four total.

With the Pie Section on the bottom, stitch ¼" away from the edge of the Dark Background Unit. Be careful when stretching the bias edges.

Dark Background Block should measure 5" x 5".

Make twenty Dark Background Blocks.

You will not use all of the Light Pie Units.

Trim the Dark Background Blocks and the Light Background Blocks to 4 1/2" x 4 1/2".

Make twenty Dark Background Blocks.

Make sixteen Light Background Blocks.

Make thirty-six total.