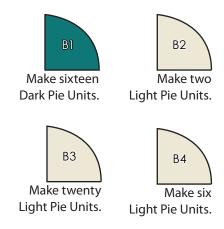

Using the 6" diameter line on the Creative Grids Non-Slip Circle Savvy Ruler, cut the Fabric B squares into Pie Units. Make sixteen Dark Pie Units and twenty-eight Light Pie Units. Make forty-four total.