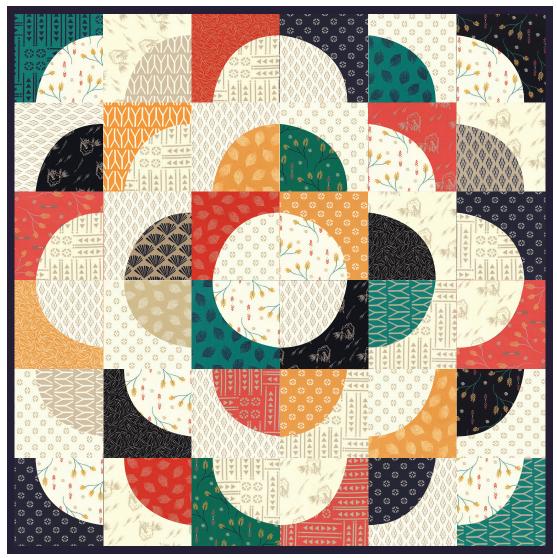

#### Quilt Center:

Assemble the Quilt Center.

Quilt Center should measure 24 1/2" x 24 1/2".