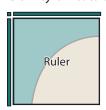

#### Daybreak Blocks:

Using the 5" diameter line on the Creative Grids Non-Slip Circle Savvy Ruler, cut the Fabric A squares into Background Units. Make twenty Dark Background Units and twenty Light Background Units. Make forty total.

Using the 6" diameter line on the Creative Grids Non-Slip Circle Savvy Ruler, cut the Fabric B squares into Pie Units. Make sixteen Dark Pie Units and twenty-eight Light Pie Units. Make forty-four total.

<sup>\*</sup>If you do not have the Creative Grids Non-Slip Circle Savvy Ruler, templates are provided on page 8.

Use 1/4" seams and press as arrows indicate throughout.

With right sides facing, layer a Light Background Unit with a Dark Pie Unit. Match centers and pin.