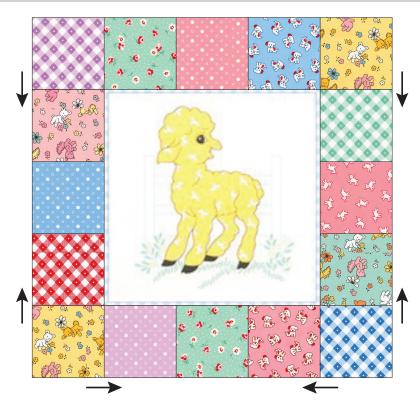

## Make the Animal Blocks

**Step 1** Arrange a variety of 3-1/2" squares around each animal block. Sew three squares together and sew to the left and right edges of the block and press as shown.

Sew five squares together and sew to the top and bottom edges of the block and press as shown.

TIP: Sew with the animal square on top so you can stitch just inside the dark squares in the check border.

At this point the blocks should measure 15-1/2" square. Repeat to make eight Animal Blocks. NOTE: You will have squares left over; save these for the side borders. **Step 2** Sew a light background print triangle (Fabrics B, C or D) right sides together with a darker print triangle. Make four matching units from each of the seven prints. Press toward the darker print.