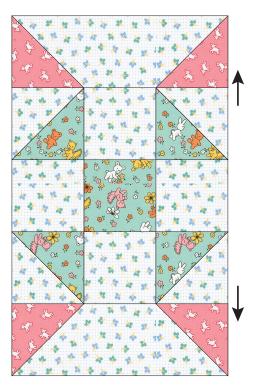

# Assembling the Quilt

**Step 8** Arrange the Animal and Churn Dash Star blocks in five rows of three, as shown in the Quilt Assembly Diagram. Join the blocks in rows, matching and pinning the seams between the blocks. Press toward the Animal Blocks.

**Step 9** In the same manner, join the rows to complete the quilt top. Press the row seams all one direction.

**Step 10** Using the 3-1/2" print squares leftover from the animal blocks, join the squares into two vertical strips of twenty-five squares. Press the seams to alternate with the sides of the quilt. Match and pin seam allowances. Sew to the sides of the quilt. Press toward the borders.