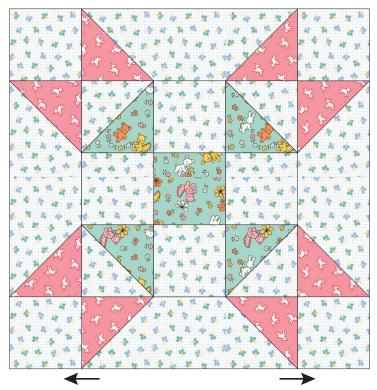

**Step 3** Sew four light matching background prints with four matching units from Step 2 and one matching print square as shown. Press. At this point the block should measure 9-1/2" square. Make seven.

**Step 7** Sew matching Step 6 units to each of the blocks from Step 5. Press as shown. At this point the blocks should measure 15-1/2" square. Repeat to make seven Churn Dash Star Blocks.