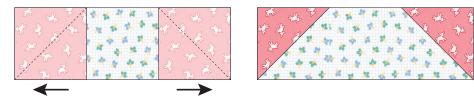

TIP: Sew with the animal square on top so you can stitch just inside the dark squares in the check border.

At this point the blocks should measure 15-1/2" square. Repeat to make eight Animal Blocks. NOTE: You will have squares left over; save these for the side borders. **Step 2** Sew a light background print triangle (Fabrics B, C or D) right sides together with a darker print triangle. Make four matching units from each of the seven prints. Press toward the darker print.