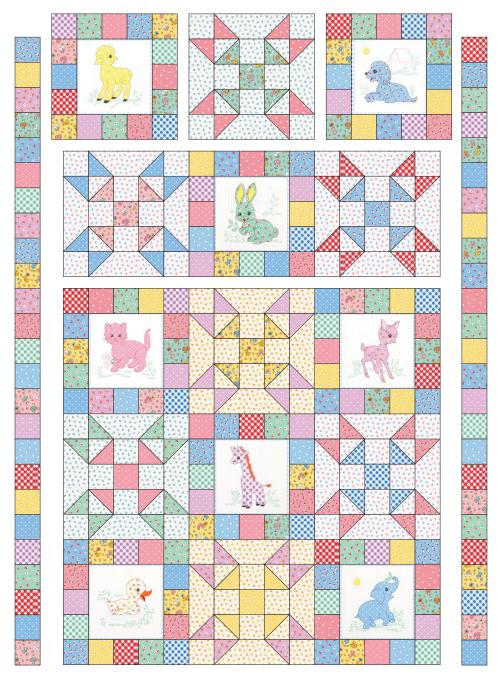

# Assembling the Quilt

**Step 8** Arrange the Animal and Churn Dash Star blocks in five rows of three, as shown in the Quilt Assembly Diagram. Join the blocks in rows, matching and pinning the seams between the blocks. Press toward the Animal Blocks.

**Step 9** In the same manner, join the rows to complete the quilt top. Press the row seams all one direction.

**Step 10** Using the 3-1/2" print squares leftover from the animal blocks, join the squares into two vertical strips of twenty-five squares. Press the seams to alternate with the sides of the quilt. Match and pin seam allowances. Sew to the sides of the quilt. Press toward the borders.