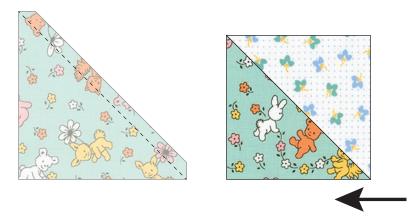

TIP: Sew with the animal square on top so you can stitch just inside the dark squares in the check border.

At this point the blocks should measure 15-1/2" square. Repeat to make eight Animal Blocks. NOTE: You will have squares left over; save these for the side borders. **Step 2** Sew a light background print triangle (Fabrics B, C or D) right sides together with a darker print triangle. Make four matching units from each of the seven prints. Press toward the darker print.