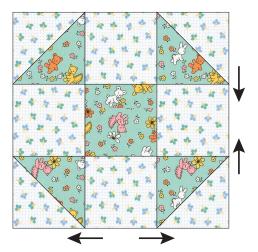

**Step 3** Sew four light matching background prints with four matching units from Step 2 and one matching print square as shown. Press. At this point the block should measure 9-1/2" square. Make seven.