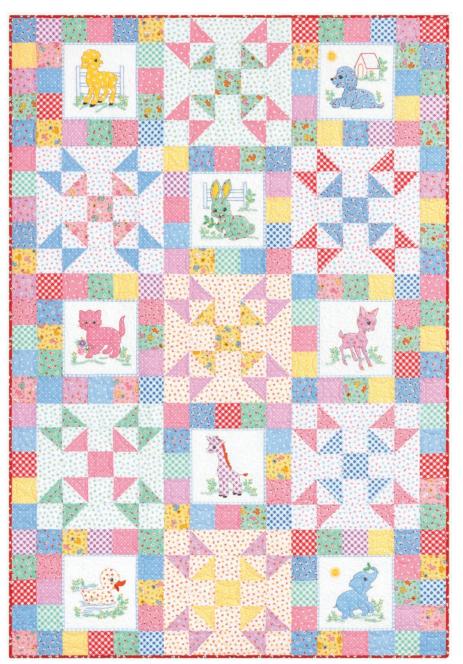

# Assembling the Quilt

**Step 8** Arrange the Animal and Churn Dash Star blocks in five rows of three, as shown in the Quilt Assembly Diagram. Join the blocks in rows, matching and pinning the seams between the blocks. Press toward the Animal Blocks.

**Step 9** In the same manner, join the rows to complete the quilt top. Press the row seams all one direction.

**Step 10** Using the 3-1/2" print squares leftover from the animal blocks, join the squares into two vertical strips of twenty-five squares. Press the seams to alternate with the sides of the quilt. Match and pin seam allowances. Sew to the sides of the quilt. Press toward the borders.