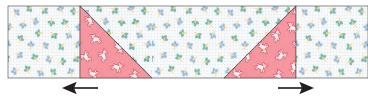

**Step 4** Sew a coordinating print square to one end of the background print rectangle as shown. Repeat on the other end of the background print rectangle. Trim the seam allowance to 1/4" and press as shown. Make four matching rectangles for each block.

**Step 5** Sew a Step 4 unit to the top of a Churn Dash block. Repeat at the bottom of the block. Press as shown. Repeat for each of the Churn Dash blocks.

**Step 6** Sew matching background squares to the ends of the remaining Step 4 units. Press as shown.