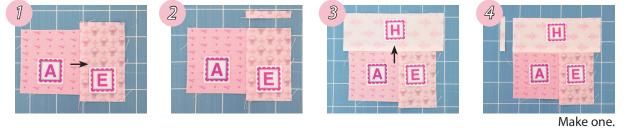

\*Use each fabric one time.

Sew using a <sup>1</sup>/<sub>4</sub>" seam allowance and press as shown by arrows.

Assemble the Fabric A square, the Fabric E rectangle and one Fabric H rectangle.

Make one Log Cabin One Unit.