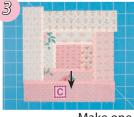

Make one.

Assemble the Log Cabin Three Unit, the remaining Fabric G rectangle and one Fabric C rectangle. Make one Log Cabin Four Unit.

Make one.

Copyright 2015 Fat Quarter Shop, LLC. All rights reserved. Duplication of any kind is prohibited.