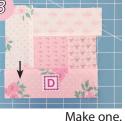

## Hope Blooms Log Cabin Block

Assemble the Log Cabin One Unit, the remaining Fabric H rectangle and one Fabric D rectangle. Make one Log Cabin Two Unit.

Make one.

Assemble the Trimmed Log Cabin Two Unit, the remaining Fabric D rectangle and one Fabric G rectangle. Make one Log Cabin Three Unit.