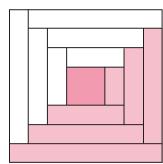

## Hope Blooms Log Cabin Block

## Cutting Instructions:

| 1                                           | One Block                    |
|---------------------------------------------|------------------------------|
| Seven Pinks*                                | 1 - 2 ½" square (A)          |
|                                             | 1 - 2″ x 9 ½″ rectangle (B)  |
|                                             | 2 - 2″ x 7 ½″ rectangles (C) |
|                                             | 2 - 2" x 5 ½" rectangles (D) |
|                                             | 1 - 2″ x 3 ½″ rectangle (E)  |
| Six Whites*                                 | 2 - 2" x 8 ½" rectangles (F) |
|                                             | 2 - 2" x 6 ½" rectangles (G) |
|                                             | 2 - 2" x 4 ½" rectangles (H) |
| 8" Creative Grids Log Cabin Trim Tool Ruler |                              |
| *Use each fabric one time                   |                              |