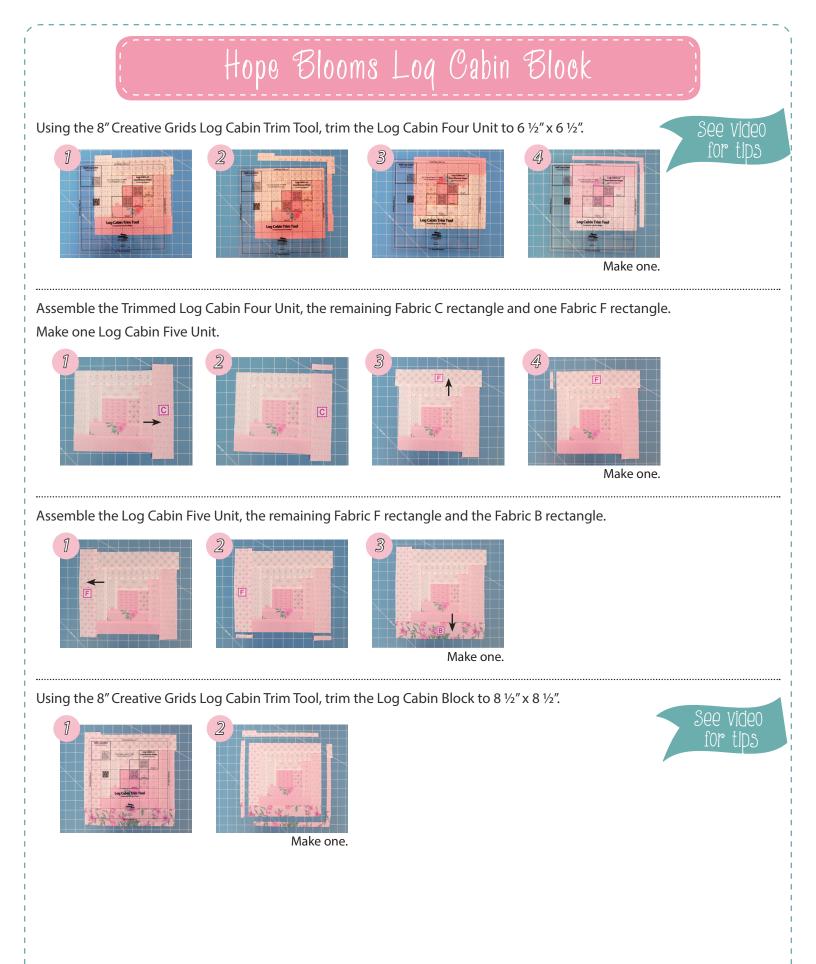

## Hope Blooms Log Cabin Block

Assemble the Log Cabin One Unit, the remaining Fabric H rectangle and one Fabric D rectangle. Make one Log Cabin Two Unit.

Make one.

Assemble the Trimmed Log Cabin Two Unit, the remaining Fabric D rectangle and one Fabric G rectangle. Make one Log Cabin Three Unit.

Make one.

Assemble the Log Cabin Three Unit, the remaining Fabric G rectangle and one Fabric C rectangle. Make one Log Cabin Four Unit.

Make one.

Copyright 2015 Fat Quarter Shop, LLC. All rights reserved. Duplication of any kind is prohibited.