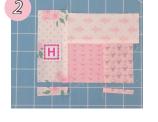

## Hope Blooms Log Cabin Block

Assemble the Log Cabin One Unit, the remaining Fabric H rectangle and one Fabric D rectangle. Make one Log Cabin Two Unit.

Make one.

Assemble the Trimmed Log Cabin Two Unit, the remaining Fabric D rectangle and one Fabric G rectangle. Make one Log Cabin Three Unit.