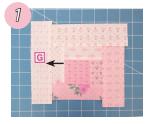

\*Use each fabric one time.

Sew using a <sup>1</sup>/<sub>4</sub>" seam allowance and press as shown by arrows.

Assemble the Fabric A square, the Fabric E rectangle and one Fabric H rectangle.

Make one Log Cabin One Unit.

## Hope Blooms Log Cabin Block

Assemble the Log Cabin One Unit, the remaining Fabric H rectangle and one Fabric D rectangle. Make one Log Cabin Two Unit.

Make one.

Assemble the Trimmed Log Cabin Two Unit, the remaining Fabric D rectangle and one Fabric G rectangle. Make one Log Cabin Three Unit.