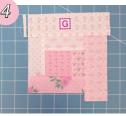

## Hope Blooms Log Cabin Block

Assemble the Log Cabin One Unit, the remaining Fabric H rectangle and one Fabric D rectangle. Make one Log Cabin Two Unit.

Make one.

Assemble the Trimmed Log Cabin Two Unit, the remaining Fabric D rectangle and one Fabric G rectangle. Make one Log Cabin Three Unit.

Make one.

Assemble the Log Cabin Three Unit, the remaining Fabric G rectangle and one Fabric C rectangle. Make one Log Cabin Four Unit.

Make one.

Copyright 2015 Fat Quarter Shop, LLC. All rights reserved. Duplication of any kind is prohibited.