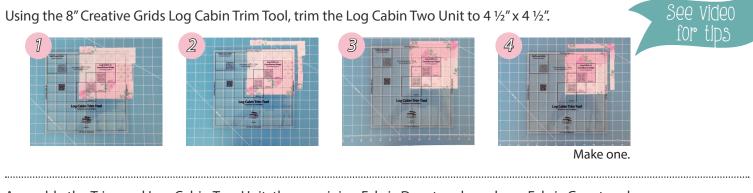

## Hope Blooms Log Cabin Block

Assemble the Log Cabin One Unit, the remaining Fabric H rectangle and one Fabric D rectangle. Make one Log Cabin Two Unit.

Make one.

Assemble the Trimmed Log Cabin Two Unit, the remaining Fabric D rectangle and one Fabric G rectangle. Make one Log Cabin Three Unit.