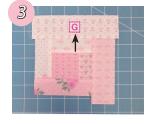

## Hope Blooms Log Cabin Block

Assemble the Log Cabin One Unit, the remaining Fabric H rectangle and one Fabric D rectangle. Make one Log Cabin Two Unit.

Make one.

Assemble the Trimmed Log Cabin Two Unit, the remaining Fabric D rectangle and one Fabric G rectangle. Make one Log Cabin Three Unit.

Make one.

Assemble the Log Cabin Three Unit, the remaining Fabric G rectangle and one Fabric C rectangle. Make one Log Cabin Four Unit.

Make one.

Copyright 2015 Fat Quarter Shop, LLC. All rights reserved. Duplication of any kind is prohibited.