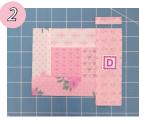

## Hope Blooms Log Cabin Block

Assemble the Log Cabin One Unit, the remaining Fabric H rectangle and one Fabric D rectangle. Make one Log Cabin Two Unit.

Make one.

Assemble the Trimmed Log Cabin Two Unit, the remaining Fabric D rectangle and one Fabric G rectangle. Make one Log Cabin Three Unit.