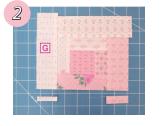

## Hope Blooms Log Cabin Block

Assemble the Log Cabin One Unit, the remaining Fabric H rectangle and one Fabric D rectangle. Make one Log Cabin Two Unit.

Make one.

Assemble the Trimmed Log Cabin Two Unit, the remaining Fabric D rectangle and one Fabric G rectangle. Make one Log Cabin Three Unit.