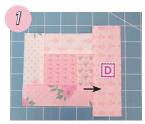

## Hope Blooms Log Cabin Block

Assemble the Log Cabin One Unit, the remaining Fabric H rectangle and one Fabric D rectangle. Make one Log Cabin Two Unit.

Make one.

Assemble the Trimmed Log Cabin Two Unit, the remaining Fabric D rectangle and one Fabric G rectangle. Make one Log Cabin Three Unit.