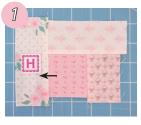

## Hope Blooms Log Cabin Block

Assemble the Log Cabin One Unit, the remaining Fabric H rectangle and one Fabric D rectangle. Make one Log Cabin Two Unit.

Make one.

Assemble the Trimmed Log Cabin Two Unit, the remaining Fabric D rectangle and one Fabric G rectangle. Make one Log Cabin Three Unit.