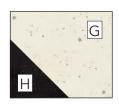

#### **HEART BLOCKS**

1. Draw a diagonal line on the wrong side of F, G, and H 2-3/8" squares and 1-1/8" squares. Make the number indicated. Set aside F and G squares.

Make 20

Make 8

Make 16

- 2. Place (1) H 2-3/8" square right side down on one lower corner of (1) G 3-5/8" x 4-1/4" rectangle. Sew along the drawn line. Trim the stitching to 1/4" as indicated by the solid line. Press the **H** piece open.
- 3. Sew (1) H 2-3/8" square to the other lower corner of the fabric G 3-5/8" x 4-1/4" rectangle. Trim and press in the same manner to make lower heart unit. Unit should measure 3-5/8" x 4-1/4" including seam allowance. Make 4.