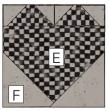

6. Sew (2) rectangle units together to make upper heart unit.

- **7.** Sew upper and lower heart units together. The heart block should measure 4-1/4" square including seam allowances. Make 4
- **8.** Follow steps 1-7 to make heart blocks using the fabric combinations shown. Make the number of blocks indicated.

Make 3

Make 1

Make 4