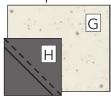

#### **HEART BLOCKS**

1. Draw a diagonal line on the wrong side of F, G, and H 2-3/8" squares and 1-1/8" squares. Make the number indicated. Set aside F and G squares.

Make 20

Make 8

Make 16

- 2. Place (1) H 2-3/8" square right side down on one lower corner of (1) G 3-5/8" x 4-1/4" rectangle. Sew along the drawn line. Trim the stitching to 1/4" as indicated by the solid line. Press the **H** piece open.
- 3. Sew (1) H 2-3/8" square to the other lower corner of the fabric G 3-5/8" x 4-1/4" rectangle. Trim and press in the same manner to make lower heart unit. Unit should measure 3-5/8" x 4-1/4" including seam allowance. Make 4.

Step 3

Make 4

**4.** Place (1) **H** 1-1/8" square right side down on one end of (1) **G** 1-1/8" x 2-3/8" rectangle. Sew along the drawn line. Trim the stitching to 1/4" as indicated by the solid line. Press the **H** piece open.