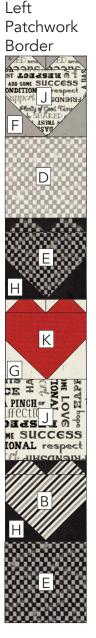

### Bottom Patchwork Border

Make 1

**10.** Arrange (4) heart blocks, (1) **D** 4-1/4" square (1) **E** 4-1/4" square and (1) **J** 4-1/4" square to make the side borders as shown. Sew them together so side borders measure 4-1/4" x 26-1/2" including seam allowances. Make 1 each.

Make 1 each