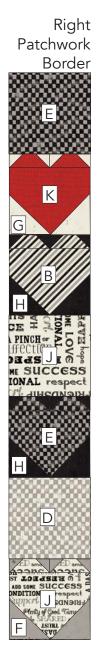

### Bottom Patchwork Border

Make 1

**10.** Arrange (4) heart blocks, (1) **D** 4-1/4" square (1) **E** 4-1/4" square and (1) **J** 4-1/4" square to make the side borders as shown. Sew them together so side borders measure 4-1/4" x 26-1/2" including seam allowances. Make 1 each.

Make 1 each