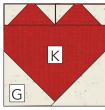

#### **HEART BLOCKS**

1. Draw a diagonal line on the wrong side of F, G, and H 2-3/8" squares and 1-1/8" squares. Make the number indicated. Set aside F and G squares.

Make 20

Make 8

Make 16

- 2. Place (1) H 2-3/8" square right side down on one lower corner of (1) G 3-5/8" x 4-1/4" rectangle. Sew along the drawn line. Trim the stitching to 1/4" as indicated by the solid line. Press the **H** piece open.
- 3. Sew (1) H 2-3/8" square to the other lower corner of the fabric G 3-5/8" x 4-1/4" rectangle. Trim and press in the same manner to make lower heart unit. Unit should measure 3-5/8" x 4-1/4" including seam allowance. Make 4.

Step 3

Make 4

**4.** Place (1) **H** 1-1/8" square right side down on one end of (1) **G** 1-1/8" x 2-3/8" rectangle. Sew along the drawn line. Trim the stitching to 1/4" as indicated by the solid line. Press the **H** piece open.

**5.** Sew (1) **H** 1-1/4" square to the other end of the **G** rectangle, trim and press in the same manner to make rectangle unit. Unit should measure 1-1/8" x 2-3/8" including seam allowance. Make 8.

6. Sew (2) rectangle units together to make upper heart unit.

- **7.** Sew upper and lower heart units together. The heart block should measure 4-1/4" square including seam allowances. Make 4
- **8.** Follow steps 1-7 to make heart blocks using the fabric combinations shown. Make the number of blocks indicated.