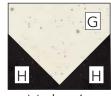

#### **HEART BLOCKS**

1. Draw a diagonal line on the wrong side of F, G, and H 2-3/8" squares and 1-1/8" squares. Make the number indicated. Set aside F and G squares.

Make 20

Make 8

Make 16

- 2. Place (1) H 2-3/8" square right side down on one lower corner of (1) G 3-5/8" x 4-1/4" rectangle. Sew along the drawn line. Trim the stitching to 1/4" as indicated by the solid line. Press the **H** piece open.
- 3. Sew (1) H 2-3/8" square to the other lower corner of the fabric G 3-5/8" x 4-1/4" rectangle. Trim and press in the same manner to make lower heart unit. Unit should measure 3-5/8" x 4-1/4" including seam allowance. Make 4.

Step 3

Make 4

**4.** Place (1) **H** 1-1/8" square right side down on one end of (1) **G** 1-1/8" x 2-3/8" rectangle. Sew along the drawn line. Trim the stitching to 1/4" as indicated by the solid line. Press the **H** piece open.

**5.** Sew (1) **H** 1-1/4" square to the other end of the **G** rectangle, trim and press in the same manner to make rectangle unit. Unit should measure 1-1/8" x 2-3/8" including seam allowance. Make 8.

6. Sew (2) rectangle units together to make upper heart unit.

- **7.** Sew upper and lower heart units together. The heart block should measure 4-1/4" square including seam allowances. Make 4
- **8.** Follow steps 1-7 to make heart blocks using the fabric combinations shown. Make the number of blocks indicated.