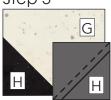

Step 3

Make 4

**4.** Place (1) **H** 1-1/8" square right side down on one end of (1) **G** 1-1/8" x 2-3/8" rectangle. Sew along the drawn line. Trim the stitching to 1/4" as indicated by the solid line. Press the **H** piece open.

**5.** Sew (1) **H** 1-1/4" square to the other end of the **G** rectangle, trim and press in the same manner to make rectangle unit. Unit should measure 1-1/8" x 2-3/8" including seam allowance. Make 8.