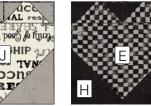

6. Sew (2) rectangle units together to make upper heart unit.

- **7.** Sew upper and lower heart units together. The heart block should measure 4-1/4" square including seam allowances. Make 4
- **8.** Follow steps 1-7 to make heart blocks using the fabric combinations shown. Make the number of blocks indicated.

Make 3

Make 1

Make 4