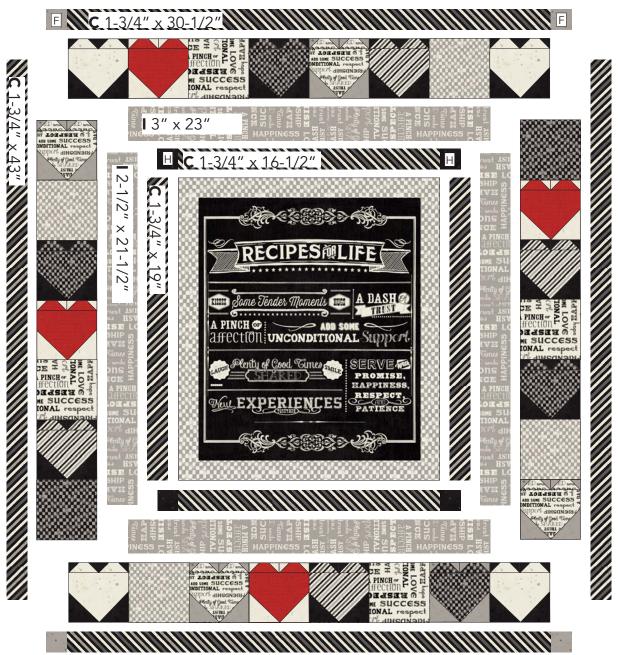

### **QUILT ASSEMBLY**

- **11.** Following the quilt layout on page 5, sew (1) **C** 1-3/4"  $\times$  19" border to each side of **A** 16-1/2"  $\times$  19" panel. Sew (2) **H** 1-3/4" squares to ends of (2) **C** 1-3/4"  $\times$  16-1/2" borders. Sew to top and bottom of quilt.
- **12.** Sew (1) I 2-1/2" x 21-1/2" borders to each side of quilt. Sew (2) I 3" x 23" borders to each top and bottom of quilt.
- **13.** Sew right and left patchwork borders to sides of quilt. Sew top and bottom patchwork borders to quilt.
- **14.** Sew (1) **C** 1-3/4"  $\times$  34" border to each side of quilt. Sew (2) **F** 1-3/4" squares to ends of (2) **C** 1-3/4"  $\times$  30-1/2" borders. Sew to top and bottom of quilt.

### QUILT LAYOUT

**FINISHING:** Layer quilt top, batting and backing together to form quilt sandwich. Baste and quilt as desired. Bind using **H** 2-1/4" strips.