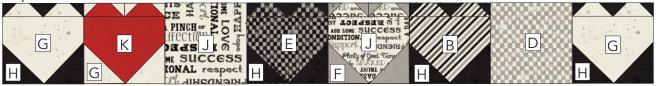

6. Sew (2) rectangle units together to make upper heart unit.

- **7.** Sew upper and lower heart units together. The heart block should measure 4-1/4" square including seam allowances. Make 4
- **8.** Follow steps 1-7 to make heart blocks using the fabric combinations shown. Make the number of blocks indicated.

Make 3

Make 1

Make 4