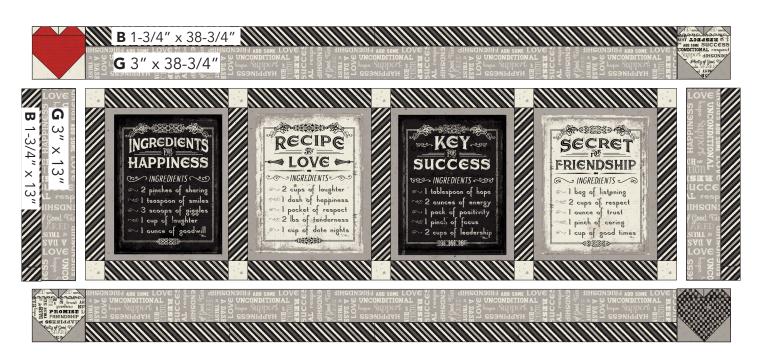

designed by Marsha Evans Moore featuring Life's Recipes fabric collecton by Pela Studios size: 45-3/4" x 20"

THIS IS A DIGITAL REPRESENTATION OF THE QUILT TOP, FABRIC MAY VARY.

PLEASE NOTE: BEFORE MAKING YOUR PROJECT, CHECK FOR ANY PATTERN UPDATES AT WINDHAMFABRICS.COM'S FREE PROJECTS SECTION.

| KEY | FABRIC                                                                                                                                                                                                                                                                                                                                                                                                                                                                                                                                                                                                                                                                                                                                                                                                                                                                                                                                                                                                                                                                                                                                                                                                                                                                                                                                                                                                                                                                                                                                                                                                                                                                                                                                                                                                                                                                                                                                                                                                                                                                                                                         | SKU      | YD         | CUTTING INSTRUCTIONS                                                                                                                                         |
|-----|--------------------------------------------------------------------------------------------------------------------------------------------------------------------------------------------------------------------------------------------------------------------------------------------------------------------------------------------------------------------------------------------------------------------------------------------------------------------------------------------------------------------------------------------------------------------------------------------------------------------------------------------------------------------------------------------------------------------------------------------------------------------------------------------------------------------------------------------------------------------------------------------------------------------------------------------------------------------------------------------------------------------------------------------------------------------------------------------------------------------------------------------------------------------------------------------------------------------------------------------------------------------------------------------------------------------------------------------------------------------------------------------------------------------------------------------------------------------------------------------------------------------------------------------------------------------------------------------------------------------------------------------------------------------------------------------------------------------------------------------------------------------------------------------------------------------------------------------------------------------------------------------------------------------------------------------------------------------------------------------------------------------------------------------------------------------------------------------------------------------------------|----------|------------|--------------------------------------------------------------------------------------------------------------------------------------------------------------|
| Α   | INGREDIENTS HAPPINESS MORDIENTS 2 pinches of sharing                                                                                                                                                                                                                                                                                                                                                                                                                                                                                                                                                                                                                                                                                                                                                                                                                                                                                                                                                                                                                                                                                                                                                                                                                                                                                                                                                                                                                                                                                                                                                                                                                                                                                                                                                                                                                                                                                                                                                                                                                                                                           | 52436P-1 | 1<br>Panel | Centering small panels, fussy-cut<br>(4) 8-1/2 " x 10-1/2" rectangles.                                                                                       |
| В   |                                                                                                                                                                                                                                                                                                                                                                                                                                                                                                                                                                                                                                                                                                                                                                                                                                                                                                                                                                                                                                                                                                                                                                                                                                                                                                                                                                                                                                                                                                                                                                                                                                                                                                                                                                                                                                                                                                                                                                                                                                                                                                                                | 52437-3  | 1/2        | (6) 1-3/4" x WOF strips; subcut (2) 1-3/4" x<br>38-3/4" borders, (2) 1-3/4" x 13" borders,<br>(5) 1-3/4" x 10-1/2" strips and<br>(8) 1-3/4" x 8-1/2" strips. |
| С   |                                                                                                                                                                                                                                                                                                                                                                                                                                                                                                                                                                                                                                                                                                                                                                                                                                                                                                                                                                                                                                                                                                                                                                                                                                                                                                                                                                                                                                                                                                                                                                                                                                                                                                                                                                                                                                                                                                                                                                                                                                                                                                                                | 52438-3  | 1/8        | (1) 3-5/8" x WOF strip; subcut (1) 3-5/8" x 4-1/4" rectangle and (2) 1-1/8" x 2-3/8" rectangles.                                                             |
| D   |                                                                                                                                                                                                                                                                                                                                                                                                                                                                                                                                                                                                                                                                                                                                                                                                                                                                                                                                                                                                                                                                                                                                                                                                                                                                                                                                                                                                                                                                                                                                                                                                                                                                                                                                                                                                                                                                                                                                                                                                                                                                                                                                | 52439-1  | 1/8        | (1) 2-3/8" x WOF strip; subcut (6) 2-3/8"squares and (12) 1-1/8" squares.                                                                                    |
| E   |                                                                                                                                                                                                                                                                                                                                                                                                                                                                                                                                                                                                                                                                                                                                                                                                                                                                                                                                                                                                                                                                                                                                                                                                                                                                                                                                                                                                                                                                                                                                                                                                                                                                                                                                                                                                                                                                                                                                                                                                                                                                                                                                | 52439-2  | 1/8        | (1) 2-3/8" x WOF strip; subcut (2) 2-3/8"squares, (10) 1-3/4" squares and (4) 1-1/8" squares.                                                                |
| F   |                                                                                                                                                                                                                                                                                                                                                                                                                                                                                                                                                                                                                                                                                                                                                                                                                                                                                                                                                                                                                                                                                                                                                                                                                                                                                                                                                                                                                                                                                                                                                                                                                                                                                                                                                                                                                                                                                                                                                                                                                                                                                                                                | 52439-3  | 3/8        | FOR BINDING: (4) 2-1/4" x WOF strips; trim ends diagonally. Sew ends together.                                                                               |
| G   | AMED and AMED AND AMED AND AMED AND AMED AND AMED AND AMED AMED AND AMED AMED AND AMED AMED AMED AMED AMED AMED AMED AME                                                                                                                                                                                                                                                                                                                                                                                                                                                                                                                                                                                                                                                                                                                                                                                                                                                                                                                                                                                                                                                                                                                                                                                                                                                                                                                                                                                                                                                                                                                                                                                                                                                                                                                                                                                                                                                                                                                                                                                                       | 52440-1  | 3/8        | (3) 3" x WOF strips; subcut (2) 3" x 38-3/4" borders and (2) 3" x 13"borders.                                                                                |
| н   | Wedly & God Charles Colored Co | 52440-3  | 1/8        | (1) 3-5/8" x WOF strip; subcut (2) 3-5/8" x 4-1/4" rectangle and (4) 1-1/8" x 2-3/8" rectangles.                                                             |
| I   |                                                                                                                                                                                                                                                                                                                                                                                                                                                                                                                                                                                                                                                                                                                                                                                                                                                                                                                                                                                                                                                                                                                                                                                                                                                                                                                                                                                                                                                                                                                                                                                                                                                                                                                                                                                                                                                                                                                                                                                                                                                                                                                                | 40171-62 | 1/8        | (1) 3-5/8" x WOF strip; subcut (1) 3-5/8" x 4-1/4" rectangles and (2) 1-1/8" x 2-3/8" rectangles.                                                            |
|     |                                                                                                                                                                                                                                                                                                                                                                                                                                                                                                                                                                                                                                                                                                                                                                                                                                                                                                                                                                                                                                                                                                                                                                                                                                                                                                                                                                                                                                                                                                                                                                                                                                                                                                                                                                                                                                                                                                                                                                                                                                                                                                                                | Backing  | 1-1/2      | 54" x 28" batting                                                                                                                                            |

- **1.** Sew together (5) **B** 1-3/4"  $\times$  10-1/2" sashing strips alternating with (4) **A** 8-1/2"  $\times$  10-1/2" rectangles to make the block row. Note order of rectangles. Block row should measure 10-1/2"  $\times$  38-3/4" including seam allowance. Make 1.
- **2.** Sew together (5) **E** 1-3/4" squares alternating with (4) **B** 1-3/4"  $\times$  8-1/2" sashing strips to make sashing rows. Sashing rows should measure 1-3/4"  $\times$  38-3/4" including seam allowance. Make 2.

Step 1

**3.** Sew (1) sashing row to top and bottom of block row. Runner center should measure 13" x 38-3/4" including seam allowance. Make 1.

#### **BORDERS**

- **12.** Following the Layout shown below, sew (1) **B** 1-3/4" x 13" border to left side of (1) **G** 3" x 13" border. Sew (1) **B** 1-3/4" x 13" border to right side of (1) **G** 3" x 13" border. Make 1 each.
- **13.** Sew (1) **B** 1-3/4"  $\times$  38-3/4" border to top of (1) **G** 3"  $\times$  38-3/4" border. Sew (1) **B** 1-3/4"  $\times$  38-3/4" border to bottom of (1) **G** 3"  $\times$  38-3/4" border. Sew (2) patchwork hearts to ends of top and bottom borders. Note position of hearts. Make 1 each.
- 14. Sew side borders to sides of quilt. Sew top and bottom borders to top and bottom of quilt.