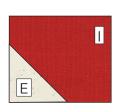

#### **HEART BLOCKS**

**4.** Draw a diagonal line on the wrong side of fabric **D** and **E** 2-3/8" squares and 1-1/8" squares. Make the number indicated.

2

- **5.** Place (1) **E** 2-3/8" square right side down on one lower corner of (1) fabric **I** 3-5/8" x 4-1/4" rectangle. Sew along the drawn line. Trim the stitching to 1/4" as indicated by the solid line. Press the **E** piece open.
- **6.** Sew (1) **E** 2-3/8" square to the other lower corner of the fabric **I** 3-5/8"  $\times$  4-1/4" rectangle. Trim and press in the same manner to make lower heart unit. Unit should measure 3-5/8"  $\times$  4-1/4" including seam allowance. Make 1.

**7.** Place (1) **E** 1-1/8" square right side down on one end of (1) **I** 1-1/8"  $\times$  2-3/8" rectangle. Sew along the drawn line. Trim the stitching to 1/4" as indicated by the solid line. Press the **E** piece open.