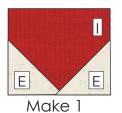

9. Sew (2) rectangle units together to make upper heart unit.

**10.** Sew upper and lower heart units together. The heart block should measure 4-1/4" square including seam allowances. Make 1.

Step 11

**11.** Follow steps 5-10 to make heart blocks using the fabric combinations shown. Make the number of blocks indicated.

Make 1 Make 2

Make 1