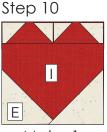

9. Sew (2) rectangle units together to make upper heart unit.

**10.** Sew upper and lower heart units together. The heart block should measure 4-1/4" square including seam allowances. Make 1.

Step 11

**11.** Follow steps 5-10 to make heart blocks using the fabric combinations shown. Make the number of blocks indicated.