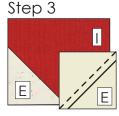

**7.** Place (1) **E** 1-1/8" square right side down on one end of (1) **I** 1-1/8"  $\times$  2-3/8" rectangle. Sew along the drawn line. Trim the stitching to 1/4" as indicated by the solid line. Press the **E** piece open.

**8.** Sew (1) **E** 1-1/4" square to the other end of the **I** rectangle, trim and press in the same manner to make rectangle unit. Unit should measure 1-1/8"  $\times$  2-3/8" including seam allowance. Make 2.

9. Sew (2) rectangle units together to make upper heart unit.

**10.** Sew upper and lower heart units together. The heart block should measure 4-1/4" square including seam allowances. Make 1.

Step 11

**11.** Follow steps 5-10 to make heart blocks using the fabric combinations shown. Make the number of blocks indicated.