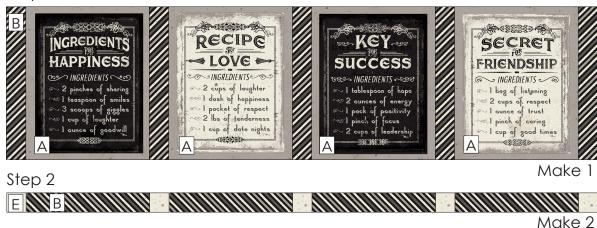

| KEY | FABRIC                                                                                                                                                                                                                                                                                                                                                                                                                                                                                                                                                                                                                                                                                                                                                                                                                                                                                                                                                                                                                                                                                                                                                                                                                                                                                                                                                                                                                                                                                                                                                                                                                                                                                                                                                                                                                                                                                                                                                                                                                                                                                                                         | SKU      | YD         | CUTTING INSTRUCTIONS                                                                                                                                         |
|-----|--------------------------------------------------------------------------------------------------------------------------------------------------------------------------------------------------------------------------------------------------------------------------------------------------------------------------------------------------------------------------------------------------------------------------------------------------------------------------------------------------------------------------------------------------------------------------------------------------------------------------------------------------------------------------------------------------------------------------------------------------------------------------------------------------------------------------------------------------------------------------------------------------------------------------------------------------------------------------------------------------------------------------------------------------------------------------------------------------------------------------------------------------------------------------------------------------------------------------------------------------------------------------------------------------------------------------------------------------------------------------------------------------------------------------------------------------------------------------------------------------------------------------------------------------------------------------------------------------------------------------------------------------------------------------------------------------------------------------------------------------------------------------------------------------------------------------------------------------------------------------------------------------------------------------------------------------------------------------------------------------------------------------------------------------------------------------------------------------------------------------------|----------|------------|--------------------------------------------------------------------------------------------------------------------------------------------------------------|
| Α   | INGREDIENTS HAPPINESS MORDIENTS 2 pinches of sharing                                                                                                                                                                                                                                                                                                                                                                                                                                                                                                                                                                                                                                                                                                                                                                                                                                                                                                                                                                                                                                                                                                                                                                                                                                                                                                                                                                                                                                                                                                                                                                                                                                                                                                                                                                                                                                                                                                                                                                                                                                                                           | 52436P-1 | 1<br>Panel | Centering small panels, fussy-cut<br>(4) 8-1/2 " x 10-1/2" rectangles.                                                                                       |
| В   |                                                                                                                                                                                                                                                                                                                                                                                                                                                                                                                                                                                                                                                                                                                                                                                                                                                                                                                                                                                                                                                                                                                                                                                                                                                                                                                                                                                                                                                                                                                                                                                                                                                                                                                                                                                                                                                                                                                                                                                                                                                                                                                                | 52437-3  | 1/2        | (6) 1-3/4" x WOF strips; subcut (2) 1-3/4" x<br>38-3/4" borders, (2) 1-3/4" x 13" borders,<br>(5) 1-3/4" x 10-1/2" strips and<br>(8) 1-3/4" x 8-1/2" strips. |
| С   |                                                                                                                                                                                                                                                                                                                                                                                                                                                                                                                                                                                                                                                                                                                                                                                                                                                                                                                                                                                                                                                                                                                                                                                                                                                                                                                                                                                                                                                                                                                                                                                                                                                                                                                                                                                                                                                                                                                                                                                                                                                                                                                                | 52438-3  | 1/8        | (1) 3-5/8" x WOF strip; subcut (1) 3-5/8" x 4-1/4" rectangle and (2) 1-1/8" x 2-3/8" rectangles.                                                             |
| D   |                                                                                                                                                                                                                                                                                                                                                                                                                                                                                                                                                                                                                                                                                                                                                                                                                                                                                                                                                                                                                                                                                                                                                                                                                                                                                                                                                                                                                                                                                                                                                                                                                                                                                                                                                                                                                                                                                                                                                                                                                                                                                                                                | 52439-1  | 1/8        | (1) 2-3/8" x WOF strip; subcut (6) 2-3/8"squares and (12) 1-1/8" squares.                                                                                    |
| E   |                                                                                                                                                                                                                                                                                                                                                                                                                                                                                                                                                                                                                                                                                                                                                                                                                                                                                                                                                                                                                                                                                                                                                                                                                                                                                                                                                                                                                                                                                                                                                                                                                                                                                                                                                                                                                                                                                                                                                                                                                                                                                                                                | 52439-2  | 1/8        | (1) 2-3/8" x WOF strip; subcut (2) 2-3/8"squares, (10) 1-3/4" squares and (4) 1-1/8" squares.                                                                |
| F   |                                                                                                                                                                                                                                                                                                                                                                                                                                                                                                                                                                                                                                                                                                                                                                                                                                                                                                                                                                                                                                                                                                                                                                                                                                                                                                                                                                                                                                                                                                                                                                                                                                                                                                                                                                                                                                                                                                                                                                                                                                                                                                                                | 52439-3  | 3/8        | FOR BINDING: (4) 2-1/4" x WOF strips; trim ends diagonally. Sew ends together.                                                                               |
| G   | AMED and AMED AND AMED AND AMED AND AMED AND AMED AND AMED AMED AND AMED AMED AND AMED AMED AMED AMED AMED AMED AMED AME                                                                                                                                                                                                                                                                                                                                                                                                                                                                                                                                                                                                                                                                                                                                                                                                                                                                                                                                                                                                                                                                                                                                                                                                                                                                                                                                                                                                                                                                                                                                                                                                                                                                                                                                                                                                                                                                                                                                                                                                       | 52440-1  | 3/8        | (3) 3" x WOF strips; subcut (2) 3" x 38-3/4" borders and (2) 3" x 13"borders.                                                                                |
| н   | Wedly & God Charles Colored Co | 52440-3  | 1/8        | (1) 3-5/8" x WOF strip; subcut (2) 3-5/8" x 4-1/4" rectangle and (4) 1-1/8" x 2-3/8" rectangles.                                                             |
| I   |                                                                                                                                                                                                                                                                                                                                                                                                                                                                                                                                                                                                                                                                                                                                                                                                                                                                                                                                                                                                                                                                                                                                                                                                                                                                                                                                                                                                                                                                                                                                                                                                                                                                                                                                                                                                                                                                                                                                                                                                                                                                                                                                | 40171-62 | 1/8        | (1) 3-5/8" x WOF strip; subcut (1) 3-5/8" x 4-1/4" rectangles and (2) 1-1/8" x 2-3/8" rectangles.                                                            |
|     |                                                                                                                                                                                                                                                                                                                                                                                                                                                                                                                                                                                                                                                                                                                                                                                                                                                                                                                                                                                                                                                                                                                                                                                                                                                                                                                                                                                                                                                                                                                                                                                                                                                                                                                                                                                                                                                                                                                                                                                                                                                                                                                                | Backing  | 1-1/2      | 54" x 28" batting                                                                                                                                            |

- **1.** Sew together (5) **B** 1-3/4"  $\times$  10-1/2" sashing strips alternating with (4) **A** 8-1/2"  $\times$  10-1/2" rectangles to make the block row. Note order of rectangles. Block row should measure 10-1/2"  $\times$  38-3/4" including seam allowance. Make 1.
- **2.** Sew together (5) **E** 1-3/4" squares alternating with (4) **B** 1-3/4"  $\times$  8-1/2" sashing strips to make sashing rows. Sashing rows should measure 1-3/4"  $\times$  38-3/4" including seam allowance. Make 2.