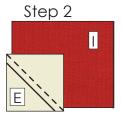

- **1.** Sew together (5) **B** 1-3/4"  $\times$  10-1/2" sashing strips alternating with (4) **A** 8-1/2"  $\times$  10-1/2" rectangles to make the block row. Note order of rectangles. Block row should measure 10-1/2"  $\times$  38-3/4" including seam allowance. Make 1.
- **2.** Sew together (5) **E** 1-3/4" squares alternating with (4) **B** 1-3/4"  $\times$  8-1/2" sashing strips to make sashing rows. Sashing rows should measure 1-3/4"  $\times$  38-3/4" including seam allowance. Make 2.