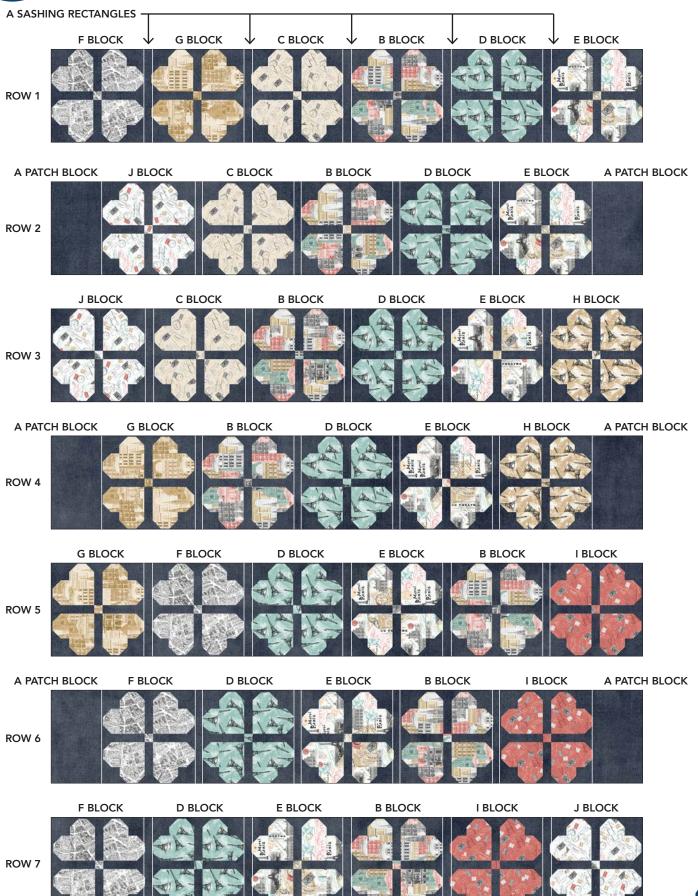

#### **Quilt Center Assembly**

- **6.** Refer to row diagrams on Page 4 for block placement. Arrange and sew together pieced blocks and **Fabric A**  $1\frac{1}{2}$ " x  $11\frac{1}{2}$ " sashing rectangles to make a pieced row.
- Row 1, 3, 5, 7: (6) pieced blocks and (5) 1½" x 11½" **A** sashing rectangles.
- Row 2, 4, 6: (5) pieced blocks, (4)  $1\frac{1}{2}$ " x  $11\frac{1}{2}$ " A sashing rectangles and (2)  $6\frac{1}{2}$ " x  $11\frac{1}{2}$ " A patch blocks, constructed by sewing together pieced blocks and sashing rectangles first, and then adding patch blocks at each end. Refer to Quilt Assembly Diagram on Page 6.