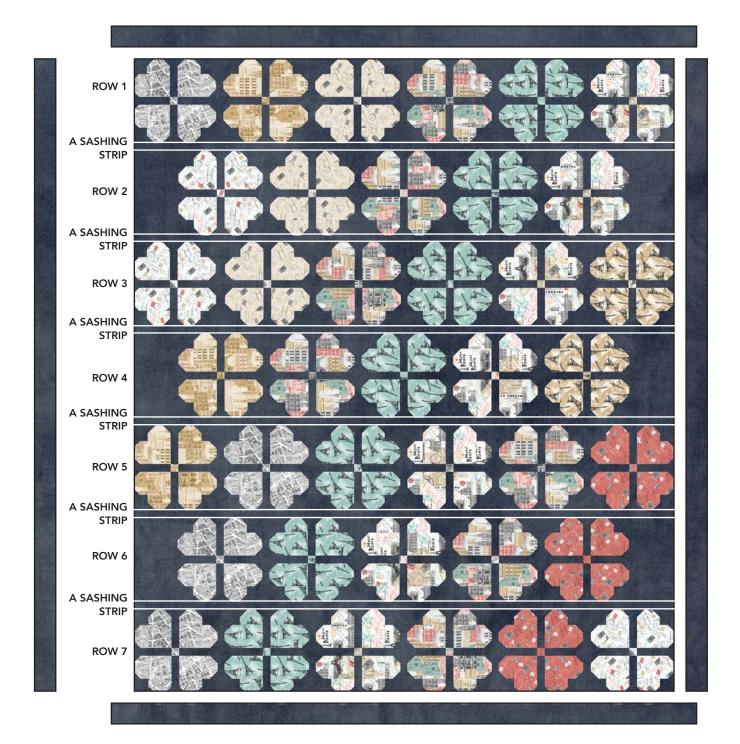

#### **Quilt Center Assembly**

- **6.** Refer to row diagrams on Page 4 for block placement. Arrange and sew together pieced blocks and **Fabric A**  $1\frac{1}{2}$ " x  $11\frac{1}{2}$ " sashing rectangles to make a pieced row.
- Row 1, 3, 5, 7: (6) pieced blocks and (5) 1½" x 11½" **A** sashing rectangles.
- Row 2, 4, 6: (5) pieced blocks, (4)  $1\frac{1}{2}$ " x  $11\frac{1}{2}$ " A sashing rectangles and (2)  $6\frac{1}{2}$ " x  $11\frac{1}{2}$ " A patch blocks, constructed by sewing together pieced blocks and sashing rectangles first, and then adding patch blocks at each end. Refer to Quilt Assembly Diagram on Page 6.

**7.** Sew together pieced rows and (6)  $1\frac{1}{2}$ " x  $71\frac{1}{2}$ " **A** sashing strips to complete quilt center.

#### **Quilt Top Assembly**

**8. Outer border.** Sew (2)  $3\frac{1}{2} \times 83\frac{1}{2}$ " **A** strips to the left and right sides of quilt center, followed by (2)  $3\frac{1}{2}$ "  $\times 77\frac{1}{2}$ " **A** strips to the top and bottom of quilt center to complete quilt top.

#### **QUILT ASSEMBLY DIAGRAM**