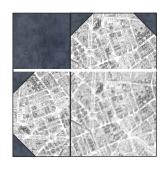

#### **Constructing Pieced Blocks**

1. Draw a diagonal line on the wrong side of (1)  $1\frac{1}{2}$ " A square. Place square, RST, at a corner of (1)  $2\frac{1}{2}$ " x  $3\frac{1}{2}$ " F rectangle. Sew on drawn line. Trim  $\frac{1}{4}$ " away from sewn line. Open and press to reveal A corner triangle. Repeat on second corner as shown. Make a total of (2) sewn units.

**2.** Sew (1) 2%" **A** square to the left of (1) sewn unit made in step 1 to make a row unit. Sew (1) 3%" **F** square to the right of (1) sewn unit. Sew together to make (1) block quadrant. Square block to 5%" x 5%" raw edge to raw edge.

3. Sew (1) quadrant to each side of (1)  $1\frac{1}{2}$ " x  $5\frac{1}{2}$ " A rectangle to make a row unit. Make a total of (2) row units. Sew (2)  $1\frac{1}{2}$ " x  $5\frac{1}{2}$ " A rectangles to the opposite sides of (1)  $1\frac{1}{2}$ " F square to make a row unit.

**4.** Sew together row units to complete (1) pieced block. Block should measure 11½" x 11½" raw edge to raw edge.

Complete Pieced Block

**5.** Make a total number of blocks for the following **prints:** [Note: (1) **F** block made in Steps 1-4].