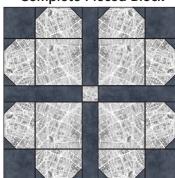

**4.** Sew together row units to complete (1) pieced block. Block should measure 11½" x 11½" raw edge to raw edge.

Complete Pieced Block

**5.** Make a total number of blocks for the following **prints:** [Note: (1) **F** block made in Steps 1-4].