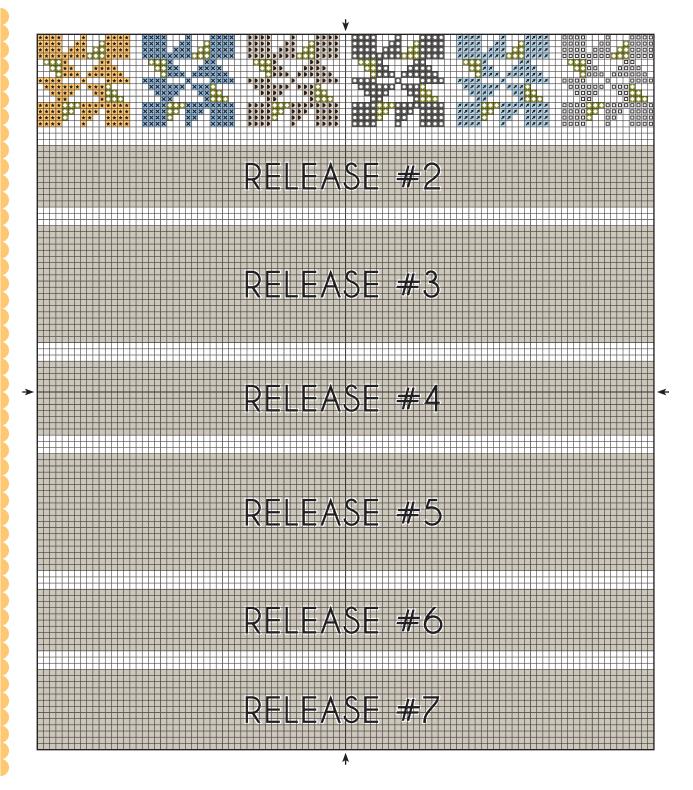

#### RELEASE #1

## Eross Stitch Information

Stitch Count 100w x 116h

14 ct Finished Size 7.25" x 8.25"

Thread 2 strands

### Thread

| Color      | Symbol   | DMC  | Weeks Dye Works |
|------------|----------|------|-----------------|
| Yellow     | *        | 3855 | Honeysuckle     |
| Tan        |          | 822  | Arrowhead       |
| Green      | <b>•</b> | 471  | Scuppernong     |
| Light Blue | A        | 3841 | Morris Blue     |
| Dark Blue  | ×        | 3325 | Sky             |
| Charcoal   |          | 645  | Blackboard      |
| White      |          | 3865 | Whitewash       |