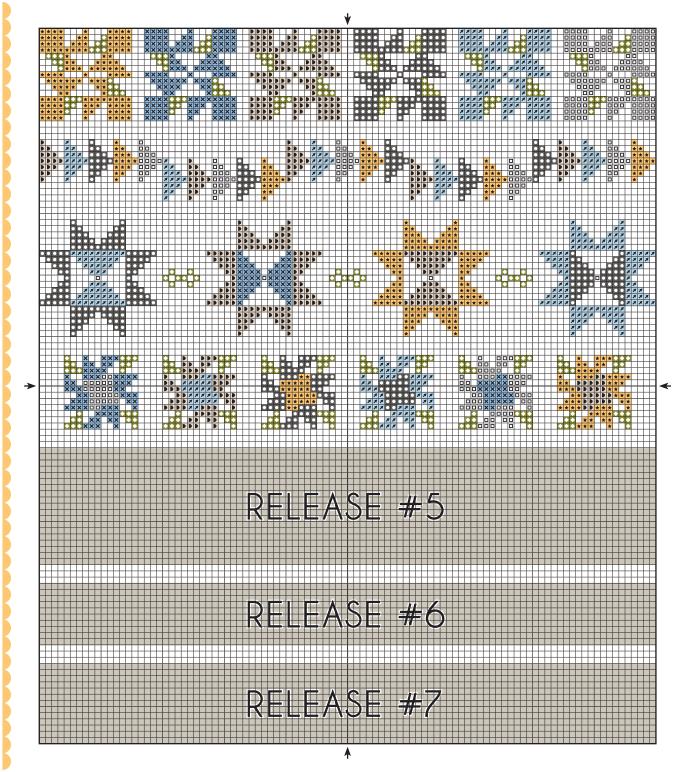

#### RELEASE #4

## Eross Stitch Information

Stitch Count 100w x 116h

14 ct Finished Size 7.25" x 8.25"

Thread 2 strands

### Thread

| Color      | Symbol   | DMC  | Weeks Dye Works |
|------------|----------|------|-----------------|
| Yellow     | *        | 3855 | Honeysuckle     |
| Tan        |          | 822  | Arrowhead       |
| Green      | <b>•</b> | 471  | Scuppernong     |
| Light Blue | A        | 3841 | Morris Blue     |
| Dark Blue  | ×        | 3325 | Sky             |
| Charcoal   |          | 645  | Blackboard      |
| White      |          | 3865 | Whitewash       |