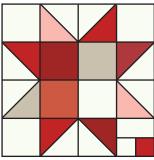

#### Assemble Block.

Make four.

| Star Block Should Measure: |               |  |
|----------------------------|---------------|--|
| 6" finished                | 24 ½" x 24 ½" |  |
| 5" finished                | 20 ½" x 20 ½" |  |
| 4" finished                | 16 ½" x 16 ½" |  |
| 3" finished                | 12 ½" x 12 ½" |  |
| 2" finished                | 8 ½" x 8 ½"   |  |
| 1" finished                | 4 ½" x 4 ½"   |  |