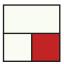

Make thirty-two.

| Half Square Triangle Unit Should Measure: |             |  |
|-------------------------------------------|-------------|--|
| 6" finished                               | 6 ½" x 6 ½" |  |
| 5" finished                               | 5 ½" x 5 ½" |  |
| 4" finished                               | 4 ½" x 4 ½" |  |
| 3" finished                               | 3 ½" x 3 ½" |  |
| 2" finished                               | 2 ½" x 2 ½" |  |
| 1" finished                               | 1 ½" x 1 ½" |  |