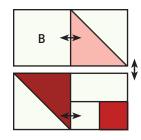

#### Assemble Unit.

Make twelve.

| Star Point Unit Should Measure: |               |  |
|---------------------------------|---------------|--|
| 6" finished                     | 12 ½" x 12 ½" |  |
| 5" finished                     | 10 ½" x 10 ½" |  |
| 4" finished                     | 8 ½" x 8 ½"   |  |
| 3" finished                     | 6 ½" x 6 ½"   |  |
| 2" finished                     | 4 ½" x 4 ½"   |  |
| 1" finished                     | 2 ½" x 2 ½"   |  |

#### Assemble Unit.

Make four.

| Corner Unit Should Measure: |               |  |
|-----------------------------|---------------|--|
| 6" finished                 | 12 ½" x 12 ½" |  |
| 5" finished                 | 10 ½" x 10 ½" |  |
| 4" finished                 | 8 ½" x 8 ½"   |  |
| 3" finished                 | 6 ½" x 6 ½"   |  |
| 2" finished                 | 4 ½" x 4 ½"   |  |
| 1" finished                 | 2 ½" x 2 ½"   |  |