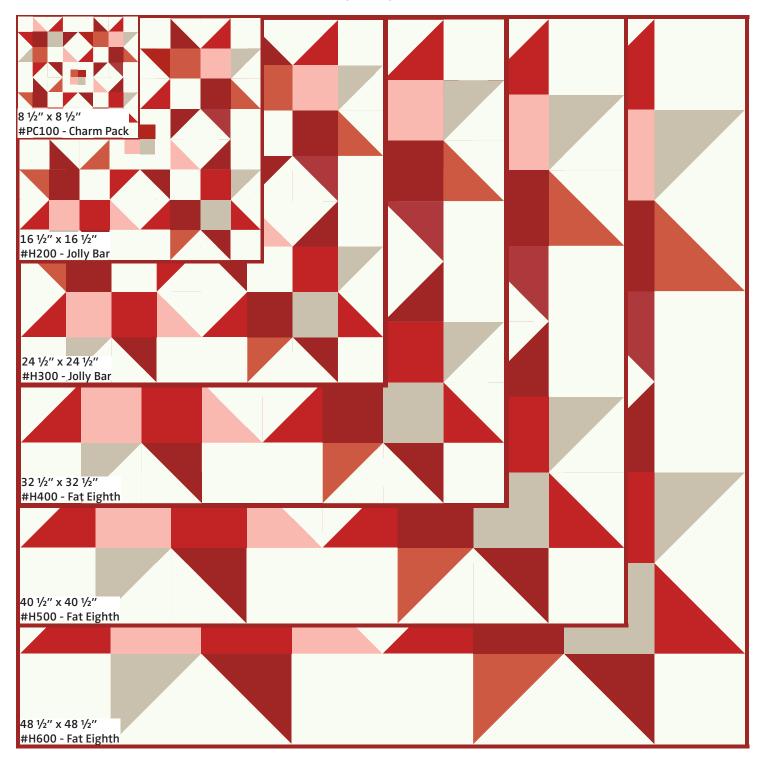

#### **Quilt Size Options:**

This quilt can be made in six different sizes by pairing Triangles on a Roll paper (TOAR) with a favorite precut.

## Finished Size: 48 ½" x 48 ½" (Main Quilt) #H600 - 6" Finished Triangles on a Roll

| Description             | Quantities & Size                              |   |
|-------------------------|------------------------------------------------|---|
| Background: 1 3/4 yards | 8 - 7 ½" x 14 ½" rectangles                    | А |
|                         | 16 - 6 ½" squares                              | В |
|                         | 4 - 3 ½" x 6 ½" rectangles                     | С |
|                         | 4 - 3 ½" squares                               | D |
| Prints: 8 Fat Eighths   | 1 - 7 ½" x 14 ½" rectangle (8 total)           |   |
| Prints: 6 Fat Eighths   | 2 - 6 ½" squares (12 total)                    |   |
|                         | 1 - 3 ½" square (6 total) you will not use two | G |
| Binding: 5/8 yard       | 6 - 2 ½" x width of fabric strips              |   |
| Backing: 3 1/4 yards    |                                                |   |
| TOAR Paper Sections     | 8 - one by two sections (2 squares each)       |   |

#### Finished Size: 40 ½" x 40 ½" #H500 - 5" Finished Triangles on a Roll

| Description           | Quantities & Size                            |   |
|-----------------------|----------------------------------------------|---|
| Background: 1 ⅓ yards | 8 - 6 ½" x 12 ½" rectangles                  | А |
|                       | 16 - 5 ½" squares                            | В |
|                       | 4 - 3" x 5 ½" rectangles                     | С |
|                       | 4 - 3" squares                               | D |
| Prints: 8 Fat Eighths | 1 - 6 ½" x 12 ½" rectangle (8 total)         | E |
| Prints: 6 Fat Eighths | 2 - 5 ½" squares (12 total)                  | F |
|                       | 1 - 3" square (6 total) you will not use two | G |
| Binding: ½ yard       | 5 - 2 ½" x width of fabric strips            | Н |
| Backing: 2 1/8 yards  |                                              |   |
| TOAR Paper Sections   | 8 - one by two sections (2 squares each)     |   |

## Finished Size: 32 ½" x 32 ½" #H400 - 4" Finished Triangles on a Roll

| Description           | Quantities & Size                              |   |
|-----------------------|------------------------------------------------|---|
| Background: 1 yard    | 8 - 5 ½" x 10 ½" rectangles                    | Α |
|                       | 16 - 4 ½" squares                              | В |
|                       | 4 - 2 ½" x 4 ½" rectangles                     | С |
|                       | 4 - 2 ½" squares                               | D |
| Prints: 8 Fat Eighths | 1 - 5 ½" x 10 ½" rectangle (8 total)           | E |
| Prints: 6 Fat Eighths | 2 - 4 ½" squares (12 total)                    | F |
|                       | 1 - 2 ½" square (6 total) you will not use two | G |
| Binding: 1/2 yard     | 4 - 2 ½" x width of fabric strips              | Н |
| Backing: 1 1/4 yards  |                                                |   |
| TOAR Paper Sections   | 8 - one by two sections (2 squares each)       |   |

## Finished Size: 24 1/2" x 24 1/2" #H300 - 3" Finished Triangles on a Roll

| Description                                             | Quantities & Size                            |   |
|---------------------------------------------------------|----------------------------------------------|---|
| Background: 3/4 yard                                    | 8 - 4 ½" x 8 ½" rectangles                   | А |
|                                                         | 16 - 3 ½" squares                            | В |
|                                                         | 4 - 2" x 3 ½" rectangles                     | С |
|                                                         | 4 - 2" squares                               | D |
| Prints: 8 - Jolly Bar Rectangles or 5" x 10" rectangles | 1 - 4 ½" x 8 ½" rectangle (8 total)          | Е |
| Prints: 6 - Jolly Bar Rectangles                        | 2 - 3 ½" squares (12 total)                  | F |
| or 5" x 10" rectangles                                  | 1 - 2" square (6 total) you will not use two | G |
| Binding: 1/3 yard                                       | 3 - 2 ¼" x width of fabric strips            | Н |
| Backing: 1 yard                                         |                                              |   |
| TOAR Paper Sections                                     | 8 - one by two sections (2 squares each)     |   |

#### Finished Size: 16 ½" x 16 ½" #H200 - 2" Finished Triangles on a Roll

| Description                                                   | Quantities & Size                              |   |
|---------------------------------------------------------------|------------------------------------------------|---|
| Background: 1/2 yard                                          | 8 - 3 1/4" x 6 1/2" rectangles                 | Α |
|                                                               | 16 - 2 ½" squares                              | В |
|                                                               | 4 - 1 ½" x 2 ½" rectangles                     | С |
|                                                               | 4 - 1 ½" squares                               | D |
| Prints: 8 - Jolly Bar Rectangles or 5" x 10" rectangles       | 1 - 3 ¼" x 6 ½" rectangle (8 total)            | E |
| Prints: 6 - Jolly Bar Rectangles                              | 2 - 2 ½" squares (12 total)                    | F |
| or 5" x 10" rectangles                                        | 1 - 1 ½" square (6 total) you will not use two | G |
| Binding: 1/3 yard                                             | 3 - 2 ¼" x width of fabric strips              | Н |
| Backing: <sup>3</sup> / <sub>4</sub> yard                     |                                                |   |
| TOAR Paper Sections  8 - one by two sections (2 squares each) |                                                |   |

#### Finished Size: 8 ½" x 8 ½" #PC100 - 1" Precut Friendly Half Square Triangle Triangles on a Roll

| Description                             | Quantities & Size                            |   |
|-----------------------------------------|----------------------------------------------|---|
| Background: Fat Quarter                 | 8 - 2 1/4" x 4 1/2" rectangles               | А |
|                                         | 16 - 1 ½" squares                            | В |
|                                         | 4 - 1" x 1 ½" rectangles                     | С |
|                                         | 4 - 1" squares                               | D |
| Prints: 8 - Charm Squares or 5" squares | 1 - 2 ¼" x 4 ½" rectangle (8 total)          | E |
| Prints: 6 - Charm Squares or            | 2 - 1 ½" squares (12 total)                  | F |
| 5" squares                              | 1 - 1" square (6 total) you will not use two | G |
| Binding: ⅓ yard                         | 2 - 2 ¼" x width of fabric strips            | Н |
| Backing: Fat Quarter                    |                                              |   |
| TOAR Paper Sections                     | 8 - one by two sections (2 squares each)     |   |