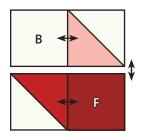

#### **Block Assembly:**

With right sides facing, layer a Fabric A rectangle with a Fabric E rectangle.

Place a section of Triangles on a Roll Paper on top and pin in place.

Set stitch length to 1.5 and sew on the dotted lines. Cut apart on the solid lines.

Make thirty-two.

| Half Square Triangle Unit Should Measure: |             |  |
|-------------------------------------------|-------------|--|
| 6" finished                               | 6 ½" x 6 ½" |  |
| 5" finished                               | 5 ½" x 5 ½" |  |
| 4" finished                               | 4 ½" x 4 ½" |  |
| 3" finished                               | 3 ½" x 3 ½" |  |
| 2" finished                               | 2 ½" x 2 ½" |  |
| 1" finished                               | 1 ½" x 1 ½" |  |