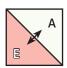

Assemble one Fabric D square, one Fabric G square and one Fabric C rectangle.

Make four.

| Three Patch Unit Should Measure: |             |  |
|----------------------------------|-------------|--|
| 6" finished                      | 6 ½" x 6 ½" |  |
| 5" finished                      | 5 ½" x 5 ½" |  |
| 4" finished                      | 4 ½" x 4 ½" |  |
| 3" finished                      | 3 ½" x 3 ½" |  |
| 2" finished                      | 2 ½" x 2 ½" |  |
| 1" finished                      | 1 ½" x 1 ½" |  |

#### Assemble Unit.

Make four.

| Corner Unit Should Measure: |               |  |
|-----------------------------|---------------|--|
| 6" finished                 | 12 ½" x 12 ½" |  |
| 5" finished                 | 10 ½" x 10 ½" |  |
| 4" finished                 | 8 ½" x 8 ½"   |  |
| 3" finished                 | 6 ½" x 6 ½"   |  |
| 2" finished                 | 4 ½" x 4 ½"   |  |
| 1" finished                 | 2 ½" x 2 ½"   |  |