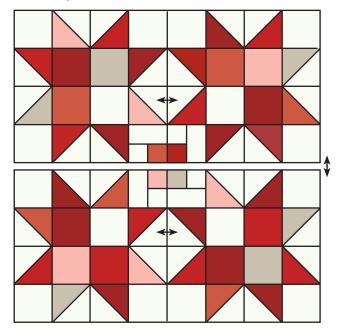

#### **Quilt Center:**

Assemble Quilt Center.

| Quilt Center Should Measure: |               |
|------------------------------|---------------|
| 6" finished                  | 48 ½" x 48 ½" |
| 5" finished                  | 40 ½" x 40 ½" |
| 4" finished                  | 32 ½" x 32 ½" |
| 3" finished                  | 24 ½" x 24 ½" |
| 2" finished                  | 16 ½" x 16 ½" |
| 1" finished                  | 8 ½" x 8 ½"   |