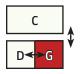

Assemble one Fabric D square, one Fabric G square and one Fabric C rectangle.

Make four.

| Three Patch Unit Should Measure: |             |  |
|----------------------------------|-------------|--|
| 6" finished                      | 6 ½" x 6 ½" |  |
| 5" finished                      | 5 ½" x 5 ½" |  |
| 4" finished                      | 4 ½" x 4 ½" |  |
| 3" finished                      | 3 ½" x 3 ½" |  |
| 2" finished                      | 2 ½" x 2 ½" |  |
| 1" finished                      | 1 ½" x 1 ½" |  |