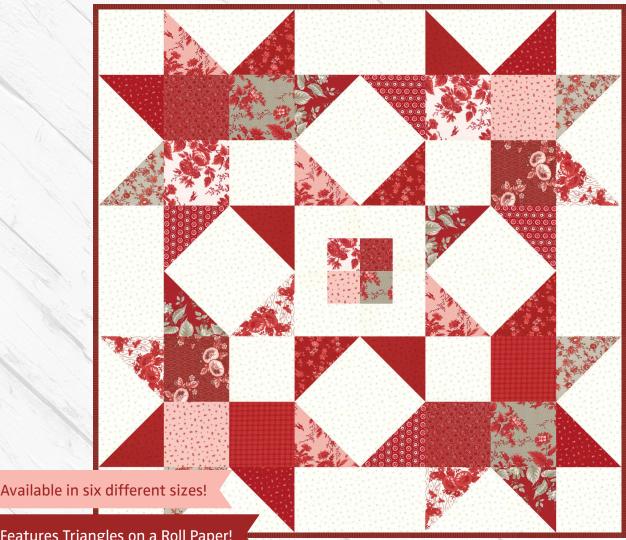

# Pointed Possibilities FREE QUILT PATTERN

Features Triangles on a Roll Paper!

Designed by Gina Tell of Thread-Graffiti.com The Pointed Possibilities Quilt was made from the Roselyn collection

#PointedPossibilitiesQuilt

#### www.Fat QuarterShop.com

by Minick & Simpson for Moda Fabrics.

© 2021 Fat Quarter Shop, LLC. All rights reserved. Duplication of any kind is prohibited. This pattern may be used for personal purposes only and  $may \ not \ be \ reproduced \ without \ the \ express \ written \ permission \ from \ Fat \ Quarter \ Shop. \ This \ pattern \ may \ not \ be \ used \ for \ commercial \ purposes.$ This pattern may only be hosted, accessed, and downloaded from www.FatQuarterShop.com.

#### **Quilt Size Options:**

This quilt can be made in six different sizes by pairing Triangles on a Roll paper (TOAR) with a favorite precut.