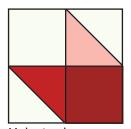

#### Assemble Block.

Make four.

| Star Block Should Measure: |               |  |
|----------------------------|---------------|--|
| 6" finished                | 24 ½" x 24 ½" |  |
| 5" finished                | 20 ½" x 20 ½" |  |
| 4" finished                | 16 ½" x 16 ½" |  |
| 3" finished                | 12 ½" x 12 ½" |  |
| 2" finished                | 8 ½" x 8 ½"   |  |
| 1" finished                | 4 ½" x 4 ½"   |  |