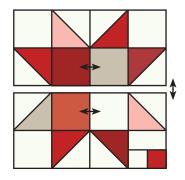

#### Assemble Unit.

Make twelve.

| Star Point Unit Should Measure: |               |  |
|---------------------------------|---------------|--|
| 6" finished                     | 12 ½" x 12 ½" |  |
| 5" finished                     | 10 ½" x 10 ½" |  |
| 4" finished                     | 8 ½" x 8 ½"   |  |
| 3" finished                     | 6 ½" x 6 ½"   |  |
| 2" finished                     | 4 ½" x 4 ½"   |  |
| 1" finished                     | 2 ½" x 2 ½"   |  |

#### Assemble Block.

Make four.

| Star Block Should Measure: |               |  |
|----------------------------|---------------|--|
| 6" finished                | 24 ½" x 24 ½" |  |
| 5" finished                | 20 ½" x 20 ½" |  |
| 4" finished                | 16 ½" x 16 ½" |  |
| 3" finished                | 12 ½" x 12 ½" |  |
| 2" finished                | 8 ½" x 8 ½"   |  |
| 1" finished                | 4 ½" x 4 ½"   |  |