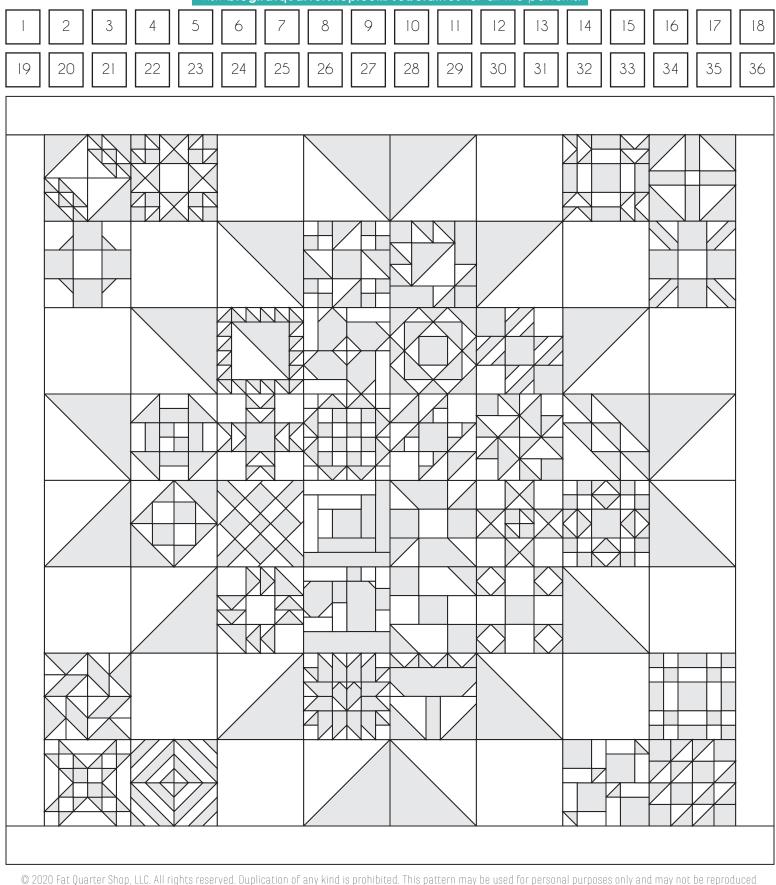

Join Fat Quarter Shop for this free sampler quilt along with 36 blocks. The Sewcialites Quilt can be made in three different sizes and we will release one new block, then finishing and backing, every Friday from September 25, 2020 to July 2, 2021!