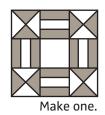

Trim Hourglass Unit to measure 3 1/2" x 3 1/2".

Assemble two Fabric B rectangles and one Fabric E rectangle.

Rail Unit should measure 3 1/2" x 3 1/2".

Assemble Block.

London Roads Block should measure 9 1/2" x 9 1/2".