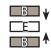

Trim Hourglass Unit to measure 3 1/2" x 3 1/2".

Assemble two Fabric B rectangles and one Fabric E rectangle.

Rail Unit should measure 3 1/2" x 3 1/2".

Assemble Block.

London Roads Block should measure 9 1/2" x 9 1/2".