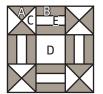

## London Roads Block Pattern

Fat Quarter Shop Exclusive

Unfinished size: 9 1/2" x 9 1/2"

Pattern for Tablerunner, Lap, Twin & Queen size quilt available at www.FatQuarterShop.com.

| <b>Cutting Instructions</b> | One Block                      |
|-----------------------------|--------------------------------|
| Block Print                 | 2 - 4 ½" squares (A)           |
|                             | 8 - 1 ½" x 3 ½" rectangles (B) |
| Background                  | 2 - 4 ½" squares (C)           |
|                             | 1 - 3 ½" square (D)            |
|                             | 4 - 1 ½" x 3 ½" rectangles (E) |

Use 1/4" seams and press as arrows indicate throughout.

Block Assembly:

Cut the Fabric A and Fabric C squares on the diagonal twice.

Make eight

Make eight

Assemble two Fabric A triangles and two Fabric C triangles.

Trim Hourglass Unit to measure 3 1/2" x 3 1/2".

Assemble two Fabric B rectangles and one Fabric E rectangle.

Rail Unit should measure 3 1/2" x 3 1/2".

Assemble Block.

London Roads Block should measure 9 1/2" x 9 1/2".