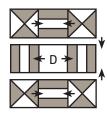

Trim Hourglass Unit to measure 3 1/2" x 3 1/2".

Assemble two Fabric B rectangles and one Fabric E rectangle.

Rail Unit should measure 3 1/2" x 3 1/2".

Assemble Block.

London Roads Block should measure 9 1/2" x 9 1/2".