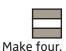

Trim Hourglass Unit to measure 3 1/2" x 3 1/2".

Assemble two Fabric B rectangles and one Fabric E rectangle.

Rail Unit should measure 3 1/2" x 3 1/2".

Assemble Block.

London Roads Block should measure 9 1/2" x 9 1/2".