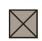

Use 1/4" seams and press as arrows indicate throughout.

Block Assembly:

Cut the Fabric A and Fabric C squares on the diagonal twice.

Make eight

Make eight

Assemble two Fabric A triangles and two Fabric C triangles.

Trim Hourglass Unit to measure 3 1/2" x 3 1/2".

Assemble two Fabric B rectangles and one Fabric E rectangle.

Rail Unit should measure 3 1/2" x 3 1/2".

Assemble Block.

London Roads Block should measure 9 1/2" x 9 1/2".