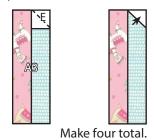

With right sides facing, layer a Fabric E square on the bottom left corner of a Fabric A2 rectangle.

Stitch on the drawn line and trim 1/4" away from the

Jelly Glazed Corner Unit should measure 4 1/2" x 8 1/2".

Make four total.