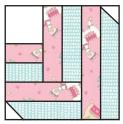

Heart Unit should measure 12 1/2" x 12 1/2".

Make four total.

Cut the Fabric C squares on the diagonal once.

Assemble the Heart Block.

Trim Heart Block to measure 17 1/2" x 17 1/2"

#### Tablerunner Center:

Piece the Fabric F strips end to end and subcut into:

1- 2 1/2" x 68 1/2" strip

Assemble the Tablerunner Center.

Tablerunner Center should measure 19 ½" x 68 ½".