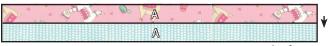

#### Block Assembly:

Assemble two contrasting Fabric A strips.

Jelly Glazed Strip Set should measure 4 1/2" x width of fabric.

Make four.

#jellyglazedquilt • #shortcutquilt

Subcut each Jelly Glazed Strip Set into: