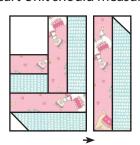

Heart Unit should measure 12 1/2" x 12 1/2".

Make four total.

Cut the Fabric C squares on the diagonal once.

Assemble the Heart Block.

Trim Heart Block to measure 17 1/2" x 17 1/2"

#### Tablerunner Center:

Piece the Fabric F strips end to end and subcut into:

1- 2 1/2" x 68 1/2" strip

Assemble the Tablerunner Center.

Tablerunner Center should measure 19 ½" x 68 ½".