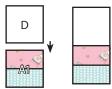

- 1 4 ½" square A1. Make four total.
- $2 4 \frac{1}{2}$ " x 8  $\frac{1}{2}$ " rectangles A2. Make eight total.
- $1 4 \frac{1}{2}$ " x 12  $\frac{1}{2}$ " rectangle A3. Make four total.

Assemble one Fabric D square and one Fabric A1 square.

Jelly Glazed Top Corner Unit should measure 4 ½" x 8 ½".

Assemble one Jelly Glazed Top Corner Unit and one matching Fabric A2 rectangle.

Round One Unit should measure 8 ½" x 8 ½".

Draw a diagonal line on the wrong side of the Fabric E squares.