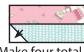

#### Block Assembly:

Assemble two contrasting Fabric A strips.

Jelly Glazed Strip Set should measure 4 1/2" x width of fabric.

Make four.

#jellyglazedquilt • #shortcutquilt

Subcut each Jelly Glazed Strip Set into: