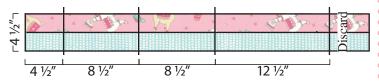

#### Block Assembly:

Assemble two contrasting Fabric A strips.

Jelly Glazed Strip Set should measure 4 1/2" x width of fabric.

Make four.

#jellyglazedquilt • #shortcutquilt

Subcut each Jelly Glazed Strip Set into:

- 1 4 ½" square A1. Make four total.
- $2 4 \frac{1}{2}$ " x 8  $\frac{1}{2}$ " rectangles A2. Make eight total.
- $1 4 \frac{1}{2}$ " x 12  $\frac{1}{2}$ " rectangle A3. Make four total.

Assemble one Fabric D square and one Fabric A1 square.