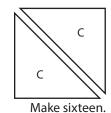

Cut background fabric into:

- 8 9 %" squares (Fabric C)
- 4 4 1/2" squares (Fabric D)
- 8 2 ½" squares (Fabric E)
- 2 2 ½" x width of fabric strips (Fabric F)

Use 1/4" seams and press as arrows indicate throughout.

Heart Unit should measure 12 1/2" x 12 1/2".

Make four total.

Cut the Fabric C squares on the diagonal once.

Assemble the Heart Block.

Trim Heart Block to measure 17 1/2" x 17 1/2"