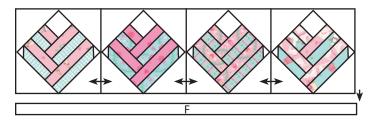

#### Tablerunner Center:

Piece the Fabric F strips end to end and subcut into:

1- 2 1/2" x 68 1/2" strip

Assemble the Tablerunner Center.

Tablerunner Center should measure 19 ½" x 68 ½".