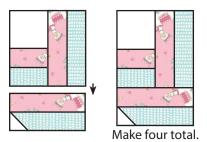

With right sides facing, layer a Fabric E square on the bottom left corner of a Fabric A2 rectangle.

Stitch on the drawn line and trim 1/4" away from the

Jelly Glazed Corner Unit should measure 4 1/2" x 8 1/2".

Make four total.