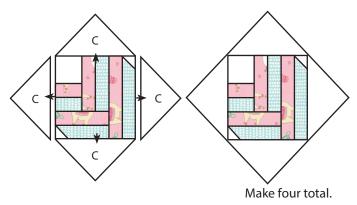

Heart Unit should measure 12 1/2" x 12 1/2".

Make four total.

Cut the Fabric C squares on the diagonal once.

Assemble the Heart Block.

Trim Heart Block to measure 17 1/2" x 17 1/2"