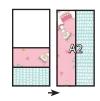

Jelly Glazed Top Corner Unit should measure 4 ½" x 8 ½".

Assemble one Jelly Glazed Top Corner Unit and one matching Fabric A2 rectangle.

Round One Unit should measure 8 ½" x 8 ½".

Draw a diagonal line on the wrong side of the Fabric E squares.

With right sides facing, layer a Fabric E square on the bottom left corner of a Fabric A2 rectangle.

Stitch on the drawn line and trim 1/4" away from the

Jelly Glazed Corner Unit should measure 4 1/2" x 8 1/2".