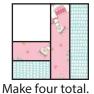

Heart Unit should measure 12 1/2" x 12 1/2".

Make four total.

Cut the Fabric C squares on the diagonal once.

Assemble the Heart Block.

Trim Heart Block to measure 17 1/2" x 17 1/2"