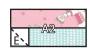

Pay close attention to unit placement.

Stitch on the drawn line and trim ¼" away from the seam.

Jelly Glazed Side Unit should measure 4 1/2" x 12 1/2".

Assemble one Round Two Unit and one matching Jelly Glazed Side Unit.

Heart Unit should measure 12 1/2" x 12 1/2".

Make four total.

Cut the Fabric C squares on the diagonal once.

Assemble the Heart Block.

Trim Heart Block to measure 17 1/2" x 17 1/2"