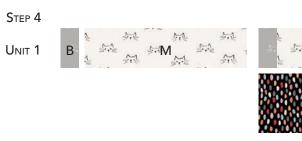

#### **BLOCK 1**

- 1. Sew the following units as shown:
  - Unit 1: (1) **B** 3-1/2" x 4-1/2" rectangle on top of (1) **E** 4-1/2" x 11-1/2" rectangle.
  - Unit 2: (1) M 3-1/2" x 13-1/2" rectangle and (1) K 2-1/2" x 13-1/2" rectangle. Add (1) B 1-1/2" x 5-1/2" rectangle on top of the M/K sewn unit.
  - Unit 3: (1) **B** 3-1/2" x 5" rectangle on top of (1) **H** 3-1/2" x 10" rectangle.
- 2. Sew Units 1-3 together. Add (1) **B** 2-1/2" x 14-1/2" rectangle to the right to complete Block 1. Square to 14-1/2". Make (5).