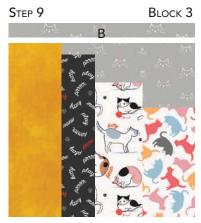

#### **BLOCK 3**

- **8.** Sew the following units as shown:
  - Unit 1: Set aside (1) N 4-1/2" x 13-1/2" rectangle.
  - Unit 2: (1) **B** 1-1/2" x 3" rectangle to the top of (1) **F** 3" x 12-1/2" rectangle.
  - Unit 3: (1) **B** 4" square to the top of (1) **G** 4" x 10" rectangle.
  - **Unit 4**: (1) **B** 4-1/2" x 5-1/2" rectangle to the top of (1) **H** 4-1/2" x 8-1/2" rectangle.
- **9.** Sew Units 1-4 together. Add (1) **B** 1-1/2" x 14-1/2" rectangle to the top of sewn unit to complete (1) **Block** 3. Square to 14-1/2". Make (3) blocks, and (3) in reverse.