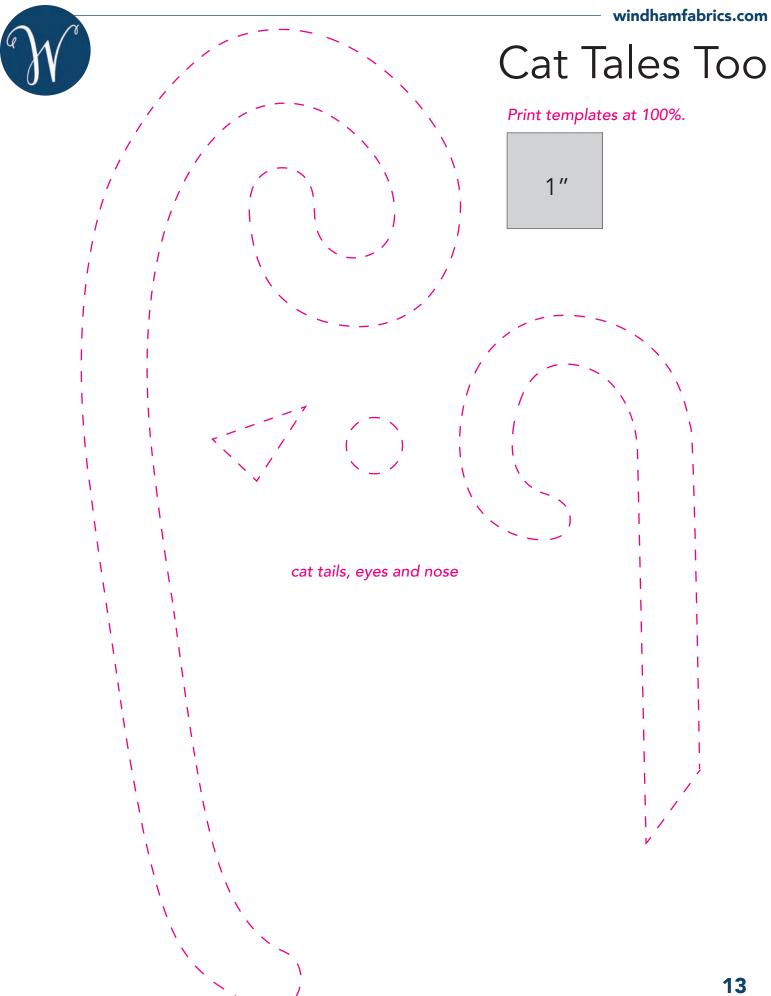

### **CAT APPLIQUÉ**

**16.** Refer to your favorite quilting source for appliqué method. Refer to quilt diagram on Page 10 for cat placement and orientation on (3) Block 5. Secure with a decorative stitch. Add eyes and nose to each cat appliqué.

### Cat Template

Print templates at 100%.

1"

cat template will need to be pieced. cut on red-dash and align to lower template.

### Cat Template

Print templates at 100%.

1 "

use red line below to align top cat template