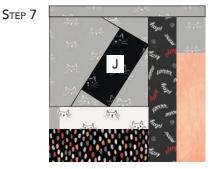

#### **BLOCK 2**

**3.** Slanted Book: Sew (1) **2B** piece to the short end of (1) **1J** piece as shown. Add (1) **3B** piece to the right side, and (1) **4B** piece to the left side. Sew (1) **5B** piece to the top. Slanted Book unit should measure 9-1/2" x 8-1/2". Make (3) total. Note color ways and orientations.

SLANTED BOOK

Measures 9-1/2" x 8-1/2"

- **4.** Sew the following units as shown:
  - Unit 1: (1) **B** 1-1/2" x 2-1/2" rectangle to the left of (1) **M** 2-1/2" x 8-1/2" rectangle. Add sewn unit to (1) **C** 3-1/2" x 9-1/2" rectangle.
  - Unit 2: (1)  $\mathbf{B}$  3" x 4" rectangle on top of (1)  $\mathbf{K}$  3" x 10" rectangle. Add (1)  $\mathbf{F}$  3" x 13-1/2" rectangle to the left of  $\mathbf{B}/\mathbf{K}$  sewn unit.
- **5.** Sew the **Slanted Book** unit on top of **Unit 1**, as shown, followed by **Unit 2** to the right of sewn units.
- **6.** Sew (1) **B** 1-1/2" x 14-1/2" rectangle on top to complete (1) Block 2. Square to 14-1/2".
- 7. Repeat to make a total of (3) Block 2. Note color ways and orientations.