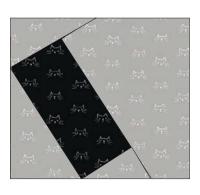

#### **BLOCK 2**

**3.** Slanted Book: Sew (1) **2B** piece to the short end of (1) **1J** piece as shown. Add (1) **3B** piece to the right side, and (1) **4B** piece to the left side. Sew (1) **5B** piece to the top. Slanted Book unit should measure 9-1/2" x 8-1/2". Make (3) total. Note color ways and orientations.

SLANTED BOOK

Measures 9-1/2" x 8-1/2"

- **4.** Sew the following units as shown:
  - Unit 1: (1) **B** 1-1/2" x 2-1/2" rectangle to the left of (1) **M** 2-1/2" x 8-1/2" rectangle. Add sewn unit to (1) **C** 3-1/2" x 9-1/2" rectangle.
  - Unit 2: (1)  $\mathbf{B}$  3" x 4" rectangle on top of (1)  $\mathbf{K}$  3" x 10" rectangle. Add (1)  $\mathbf{F}$  3" x 13-1/2" rectangle to the left of  $\mathbf{B}/\mathbf{K}$  sewn unit.
- **5.** Sew the **Slanted Book** unit on top of **Unit 1**, as shown, followed by **Unit 2** to the right of sewn units.
- **6.** Sew (1) **B** 1-1/2" x 14-1/2" rectangle on top to complete (1) Block 2. Square to 14-1/2".
- 7. Repeat to make a total of (3) Block 2. Note color ways and orientations.