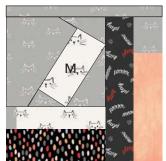

#### **BLOCK 2**

**3.** Slanted Book: Sew (1) **2B** piece to the short end of (1) **1J** piece as shown. Add (1) **3B** piece to the right side, and (1) **4B** piece to the left side. Sew (1) **5B** piece to the top. Slanted Book unit should measure 9-1/2" x 8-1/2". Make (3) total. Note color ways and orientations.

SLANTED BOOK

Measures 9-1/2" x 8-1/2"

- **4.** Sew the following units as shown:
  - Unit 1: (1) **B** 1-1/2" x 2-1/2" rectangle to the left of (1) **M** 2-1/2" x 8-1/2" rectangle. Add sewn unit to (1) **C** 3-1/2" x 9-1/2" rectangle.
  - Unit 2: (1)  $\mathbf{B}$  3" x 4" rectangle on top of (1)  $\mathbf{K}$  3" x 10" rectangle. Add (1)  $\mathbf{F}$  3" x 13-1/2" rectangle to the left of  $\mathbf{B}/\mathbf{K}$  sewn unit.
- **5.** Sew the **Slanted Book** unit on top of **Unit 1**, as shown, followed by **Unit 2** to the right of sewn units.
- **6.** Sew (1) **B** 1-1/2" x 14-1/2" rectangle on top to complete (1) Block 2. Square to 14-1/2".
- 7. Repeat to make a total of (3) Block 2. Note color ways and orientations.

SQUARE TO 14-1/2"

MAKE (1) BLOCK 2 OF EACH.