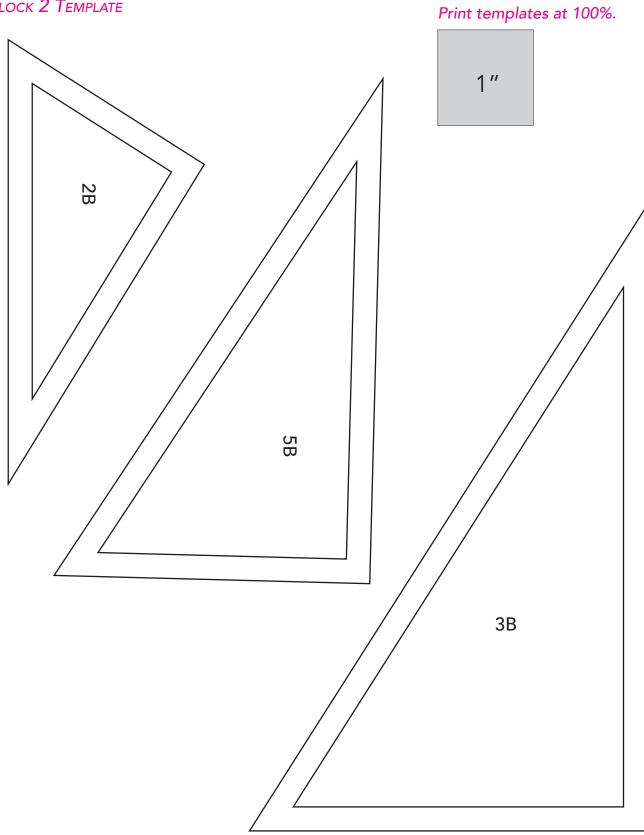

#### **BLOCK 2**

**3.** Slanted Book: Sew (1) **2B** piece to the short end of (1) **1J** piece as shown. Add (1) **3B** piece to the right side, and (1) **4B** piece to the left side. Sew (1) **5B** piece to the top. Slanted Book unit should measure 9-1/2" x 8-1/2". Make (3) total. Note color ways and orientations.

### BLOCK 2 TEMPLATE

BLOCK 2 TEMPLATE

### BLOCK 2 TEMPLATE