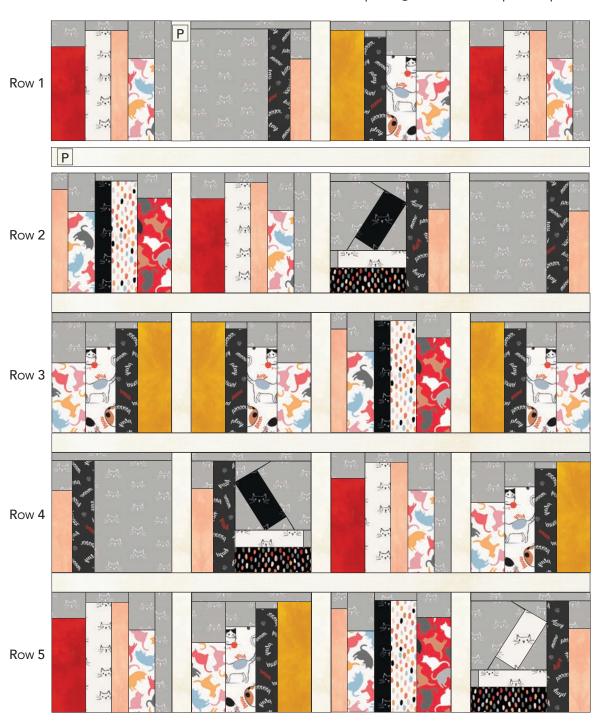

#### **QUILT CENTER ASSEMBLY**

**14.** Arrange and sew together (4) **Blocks** and (3) **P** 2-1/2" x 14-1/2" sashing rectangles to make (5) **Pieced Rows**.

Row 1 is shown as an example.

**15.** Sew the (5) Pieced Rows and (4)  $\bf P$  2-1/2" x 62-1/2" strips together to complete quilt center.

### **CAT APPLIQUÉ**

**16.** Refer to your favorite quilting source for appliqué method. Refer to quilt diagram on Page 10 for cat placement and orientation on (3) Block 5. Secure with a decorative stitch. Add eyes and nose to each cat appliqué.