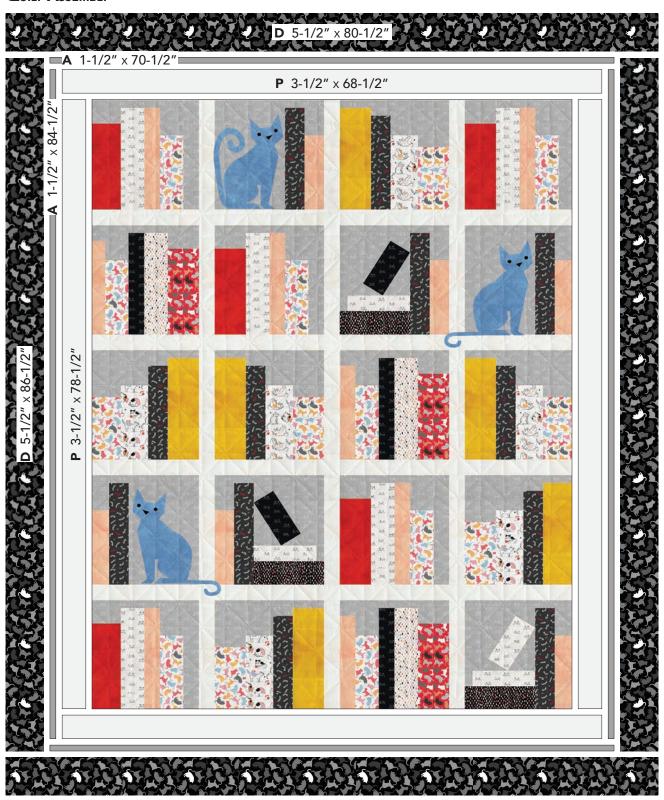

#### **QUILT CENTER ASSEMBLY**

**14.** Arrange and sew together (4) **Blocks** and (3) **P** 2-1/2" x 14-1/2" sashing rectangles to make (5) **Pieced Rows**.

Row 1 is shown as an example.

**15.** Sew the (5) Pieced Rows and (4)  $\bf P$  2-1/2" x 62-1/2" strips together to complete quilt center.

### **CAT APPLIQUÉ**

**16.** Refer to your favorite quilting source for appliqué method. Refer to quilt diagram on Page 10 for cat placement and orientation on (3) Block 5. Secure with a decorative stitch. Add eyes and nose to each cat appliqué.

#### **QUILT TOP ASSEMBLY**

- **17.** Inner Border 1: Sew (2) **P** 3-1/2" x 78-1/2" strips to the opposite long sides of quilt center, followed by (2) **P** 3-1/2" x 68-1/2" strips to the remaining opposite short sides.
- **18.** Inner Border 2: Sew (2) A 1-1/2" x 84-1/2" strips to the opposite long sides of quilt center, followed by (2) A 1-1/2" x 70-1/2" strips to the remaining opposite short sides.
- **19.** Outer Border: Sew (2) **D** 5-1/2" x 86-1/2" strips to the opposite long sides of quilt center, followed by (2) **D** 5-1/2" x 80-1/2" **D** strips to the remaining opposite short sides.

#### QUILT ASSEMBLY

**FINISHING:** Layer quilt top, batting and backing together to form quilt sandwich. Baste and quilt as desired. Bind using **Q** 2-1/4" strips.