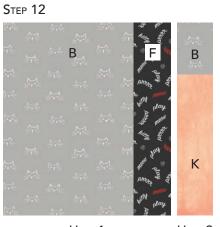

#### **BLOCK 5**

- **12.** Sew the following units as shown:
  - Unit 1: (1) **B** 9-1/2" x 13-1/2" rectangle and (1) **F** 3" x 13-1/2" rectangle, along the sides.
  - Unit 2: (1) **B** 3" x 3-1/2" rectangle to the top of (1) **K** 3" x 10-1/2" rectangle.
- **13.** Sew Units 1-2 together. Add (1) **B** 1-1/2" x 14-1/2" rectangle to the top of sewn unit to complete (1) Block 5. Square to 14-1/2". Make (2), and (1) reverse.