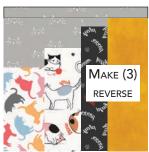

#### **BLOCK 3**

- **8.** Sew the following units as shown:
  - Unit 1: Set aside (1) N 4-1/2" x 13-1/2" rectangle.
  - Unit 2: (1) **B** 1-1/2" x 3" rectangle to the top of (1) **F** 3" x 12-1/2" rectangle.
  - Unit 3: (1) **B** 4" square to the top of (1) **G** 4" x 10" rectangle.
  - **Unit 4**: (1) **B** 4-1/2" x 5-1/2" rectangle to the top of (1) **H** 4-1/2" x 8-1/2" rectangle.
- **9.** Sew Units 1-4 together. Add (1) **B** 1-1/2" x 14-1/2" rectangle to the top of sewn unit to complete (1) **Block** 3. Square to 14-1/2". Make (3) blocks, and (3) in reverse.