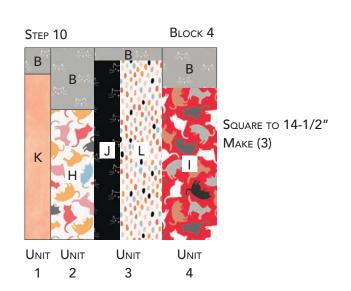

#### **BLOCK 4**

- **10.** Sew the following units as shown:
  - Unit 1: (1) **B** 2-1/2" square to the top of (1) **K** 2-1/2" x 12-1/2" rectangle.
  - Unit 2: (1) **B** 3-1/2" x 5" rectangle to the top of (1) **H** 3-1/2" x 10" rectangle.
  - Unit 3: (1) J 2-1/2" x 13-1/2" rectangle to the left of (1) L 3-1/2" x 13-1/2" rectangle. Add (1) B 1-1/2" x 5-1/2" rectangle to the top of sewn J/L unit.
  - Unit 4: (1) **B** 3-1/2" x 4-1/2" rectangle to the top of (1) **I** 4-1/2" x 11-1/2" rectangle.
- **11.** Sew Units 1-4 together to complete (1) Block 4. Square to 14-1/2". Make (3) blocks.