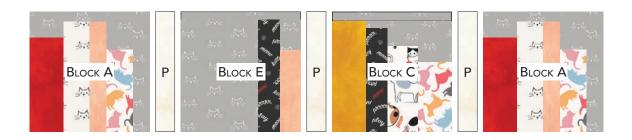

#### **QUILT CENTER ASSEMBLY**

**14.** Arrange and sew together (4) **Blocks** and (3) **P** 2-1/2" x 14-1/2" sashing rectangles to make (5) **Pieced Rows**.

Row 1 is shown as an example.

**15.** Sew the (5) Pieced Rows and (4)  $\bf P$  2-1/2" x 62-1/2" strips together to complete quilt center.