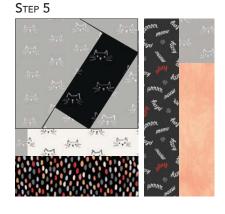

#### **BLOCK 2**

**3.** Slanted Book: Sew (1) **2B** piece to the short end of (1) **1J** piece as shown. Add (1) **3B** piece to the right side, and (1) **4B** piece to the left side. Sew (1) **5B** piece to the top. Slanted Book unit should measure 9-1/2" x 8-1/2". Make (3) total. Note color ways and orientations.

SLANTED BOOK

Measures 9-1/2" x 8-1/2"

- **4.** Sew the following units as shown:
  - Unit 1: (1) **B** 1-1/2" x 2-1/2" rectangle to the left of (1) **M** 2-1/2" x 8-1/2" rectangle. Add sewn unit to (1) **C** 3-1/2" x 9-1/2" rectangle.
  - Unit 2: (1)  $\mathbf{B}$  3" x 4" rectangle on top of (1)  $\mathbf{K}$  3" x 10" rectangle. Add (1)  $\mathbf{F}$  3" x 13-1/2" rectangle to the left of  $\mathbf{B}/\mathbf{K}$  sewn unit.
- **5.** Sew the **Slanted Book** unit on top of **Unit 1**, as shown, followed by **Unit 2** to the right of sewn units.
- **6.** Sew (1) **B** 1-1/2" x 14-1/2" rectangle on top to complete (1) Block 2. Square to 14-1/2".
- 7. Repeat to make a total of (3) Block 2. Note color ways and orientations.