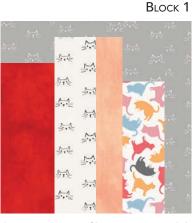

#### **BLOCK 1**

- 1. Sew the following units as shown:
  - Unit 1: (1) **B** 3-1/2" x 4-1/2" rectangle on top of (1) **E** 4-1/2" x 11-1/2" rectangle.
  - Unit 2: (1) M 3-1/2" x 13-1/2" rectangle and (1) K 2-1/2" x 13-1/2" rectangle. Add (1) B 1-1/2" x 5-1/2" rectangle on top of the M/K sewn unit.
  - Unit 3: (1) **B** 3-1/2" x 5" rectangle on top of (1) **H** 3-1/2" x 10" rectangle.
- 2. Sew Units 1-3 together. Add (1) **B** 2-1/2" x 14-1/2" rectangle to the right to complete Block 1. Square to 14-1/2". Make (5).