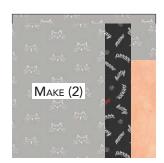

#### **BLOCK 5**

- **12.** Sew the following units as shown:
  - Unit 1: (1) **B** 9-1/2" x 13-1/2" rectangle and (1) **F** 3" x 13-1/2" rectangle, along the sides.
  - Unit 2: (1) **B** 3" x 3-1/2" rectangle to the top of (1) **K** 3" x 10-1/2" rectangle.
- **13.** Sew Units 1-2 together. Add (1) **B** 1-1/2" x 14-1/2" rectangle to the top of sewn unit to complete (1) Block 5. Square to 14-1/2". Make (2), and (1) reverse.