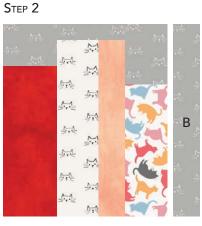

#### **BLOCK 1**

- 1. Sew the following units as shown:
  - Unit 1: (1) **B** 3-1/2" x 4-1/2" rectangle on top of (1) **E** 4-1/2" x 11-1/2" rectangle.
  - Unit 2: (1) M 3-1/2" x 13-1/2" rectangle and (1) K 2-1/2" x 13-1/2" rectangle. Add (1) B 1-1/2" x 5-1/2" rectangle on top of the M/K sewn unit.
  - Unit 3: (1) **B** 3-1/2" x 5" rectangle on top of (1) **H** 3-1/2" x 10" rectangle.
- 2. Sew Units 1-3 together. Add (1) **B** 2-1/2" x 14-1/2" rectangle to the right to complete Block 1. Square to 14-1/2". Make (5).