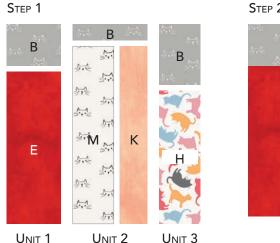

#### **BLOCK 1**

- 1. Sew the following units as shown:
  - Unit 1: (1) **B** 3-1/2" x 4-1/2" rectangle on top of (1) **E** 4-1/2" x 11-1/2" rectangle.
  - Unit 2: (1) M 3-1/2" x 13-1/2" rectangle and (1) K 2-1/2" x 13-1/2" rectangle. Add (1) B 1-1/2" x 5-1/2" rectangle on top of the M/K sewn unit.
  - Unit 3: (1) **B** 3-1/2" x 5" rectangle on top of (1) **H** 3-1/2" x 10" rectangle.
- 2. Sew Units 1-3 together. Add (1) **B** 2-1/2" x 14-1/2" rectangle to the right to complete Block 1. Square to 14-1/2". Make (5).