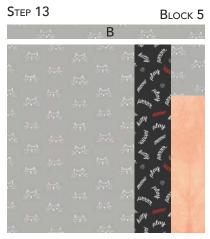

#### **BLOCK 5**

- **12.** Sew the following units as shown:
  - Unit 1: (1) **B** 9-1/2" x 13-1/2" rectangle and (1) **F** 3" x 13-1/2" rectangle, along the sides.
  - Unit 2: (1) **B** 3" x 3-1/2" rectangle to the top of (1) **K** 3" x 10-1/2" rectangle.
- **13.** Sew Units 1-2 together. Add (1) **B** 1-1/2" x 14-1/2" rectangle to the top of sewn unit to complete (1) Block 5. Square to 14-1/2". Make (2), and (1) reverse.