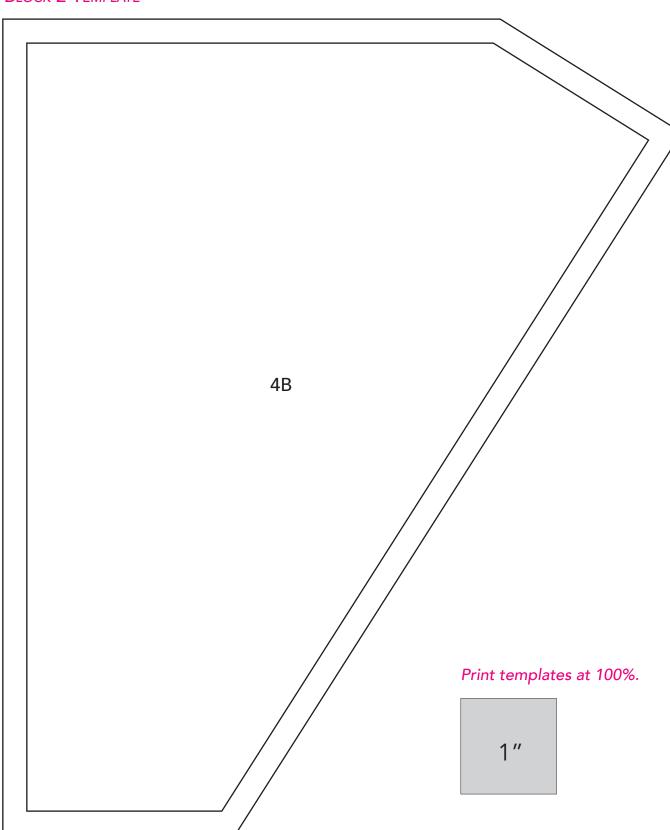

#### **BLOCK 2**

**3.** Slanted Book: Sew (1) **2B** piece to the short end of (1) **1J** piece as shown. Add (1) **3B** piece to the right side, and (1) **4B** piece to the left side. Sew (1) **5B** piece to the top. Slanted Book unit should measure 9-1/2" x 8-1/2". Make (3) total. Note color ways and orientations.

### BLOCK 2 TEMPLATE

BLOCK 2 TEMPLATE

### BLOCK 2 TEMPLATE