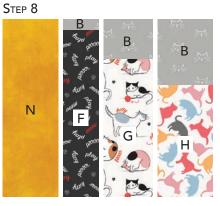

#### **BLOCK 3**

- **8.** Sew the following units as shown:
  - Unit 1: Set aside (1) N 4-1/2" x 13-1/2" rectangle.
  - Unit 2: (1) **B** 1-1/2" x 3" rectangle to the top of (1) **F** 3" x 12-1/2" rectangle.
  - Unit 3: (1) **B** 4" square to the top of (1) **G** 4" x 10" rectangle.
  - **Unit 4**: (1) **B** 4-1/2" x 5-1/2" rectangle to the top of (1) **H** 4-1/2" x 8-1/2" rectangle.
- **9.** Sew Units 1-4 together. Add (1) **B** 1-1/2" x 14-1/2" rectangle to the top of sewn unit to complete (1) **Block** 3. Square to 14-1/2". Make (3) blocks, and (3) in reverse.