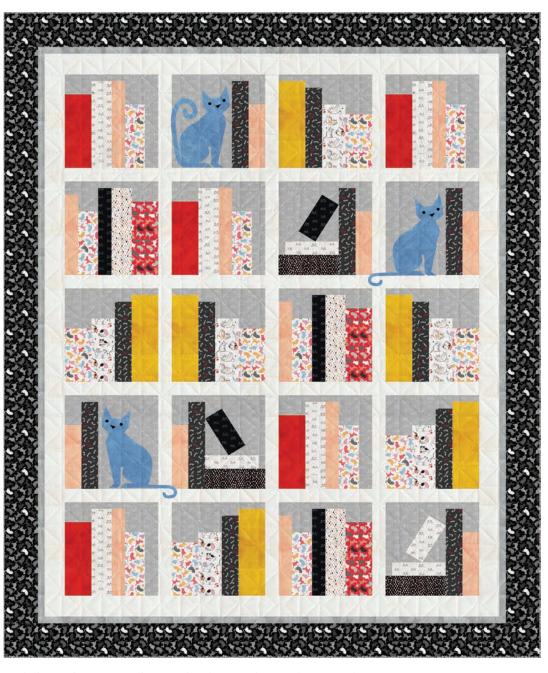

## Cat Tales Too

Designed by Wendy Sheppard
Featuring *Mod Cats* by *Whistler Studios* 

SIZE: 80" x 96"

APPLIQUÉ TECHNIQUE REQUIRED

FREE PROJECT

THIS IS A DIGITAL REPRESENTATION OF THE QUILT TOP, FABRIC MAY VARY.

### **CAT APPLIQUÉ**

**16.** Refer to your favorite quilting source for appliqué method. Refer to quilt diagram on Page 10 for cat placement and orientation on (3) Block 5. Secure with a decorative stitch. Add eyes and nose to each cat appliqué.