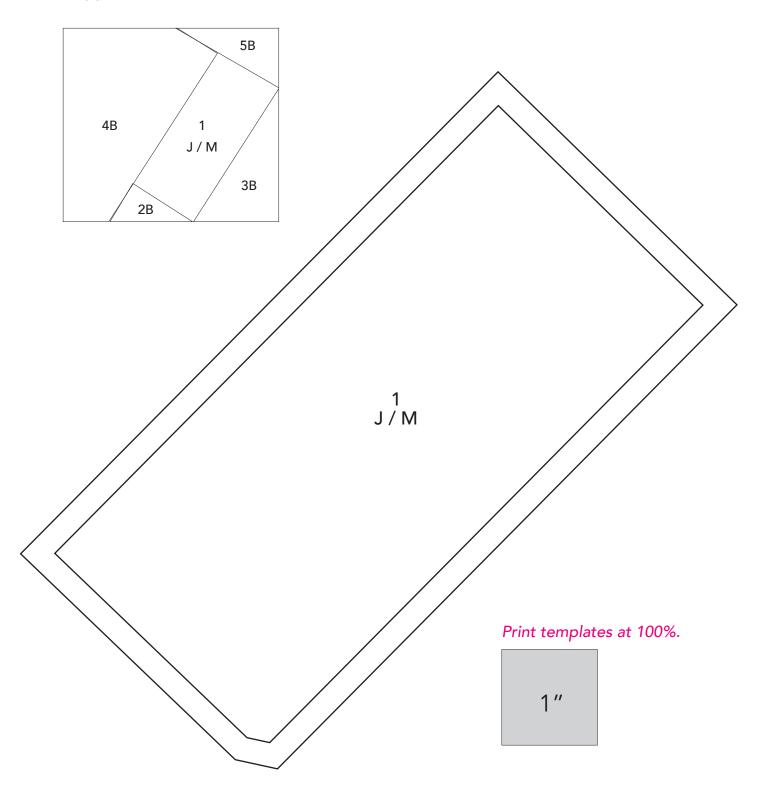

#### **BLOCK 2**

**3.** Slanted Book: Sew (1) **2B** piece to the short end of (1) **1J** piece as shown. Add (1) **3B** piece to the right side, and (1) **4B** piece to the left side. Sew (1) **5B** piece to the top. Slanted Book unit should measure 9-1/2" x 8-1/2". Make (3) total. Note color ways and orientations.

### BLOCK 2 TEMPLATE

BLOCK 2 TEMPLATE

### BLOCK 2 TEMPLATE