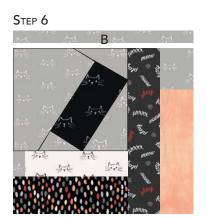

SLANTED BOOK

Measures 9-1/2" x 8-1/2"

- **4.** Sew the following units as shown:
  - Unit 1: (1) **B** 1-1/2" x 2-1/2" rectangle to the left of (1) **M** 2-1/2" x 8-1/2" rectangle. Add sewn unit to (1) **C** 3-1/2" x 9-1/2" rectangle.
  - Unit 2: (1)  $\mathbf{B}$  3" x 4" rectangle on top of (1)  $\mathbf{K}$  3" x 10" rectangle. Add (1)  $\mathbf{F}$  3" x 13-1/2" rectangle to the left of  $\mathbf{B}/\mathbf{K}$  sewn unit.
- **5.** Sew the **Slanted Book** unit on top of **Unit 1**, as shown, followed by **Unit 2** to the right of sewn units.
- **6.** Sew (1) **B** 1-1/2" x 14-1/2" rectangle on top to complete (1) Block 2. Square to 14-1/2".
- 7. Repeat to make a total of (3) Block 2. Note color ways and orientations.

SQUARE TO 14-1/2"

MAKE (1) BLOCK 2 OF EACH.