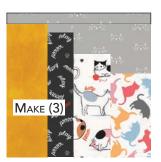

#### **BLOCK 3**

- **8.** Sew the following units as shown:
  - Unit 1: Set aside (1) N 4-1/2" x 13-1/2" rectangle.
  - Unit 2: (1) **B** 1-1/2" x 3" rectangle to the top of (1) **F** 3" x 12-1/2" rectangle.
  - Unit 3: (1) **B** 4" square to the top of (1) **G** 4" x 10" rectangle.
  - **Unit 4**: (1) **B** 4-1/2" x 5-1/2" rectangle to the top of (1) **H** 4-1/2" x 8-1/2" rectangle.
- **9.** Sew Units 1-4 together. Add (1) **B** 1-1/2" x 14-1/2" rectangle to the top of sewn unit to complete (1) **Block** 3. Square to 14-1/2". Make (3) blocks, and (3) in reverse.