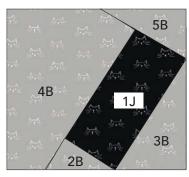

#### **BLOCK 2**

**3.** Slanted Book: Sew (1) **2B** piece to the short end of (1) **1J** piece as shown. Add (1) **3B** piece to the right side, and (1) **4B** piece to the left side. Sew (1) **5B** piece to the top. Slanted Book unit should measure 9-1/2" x 8-1/2". Make (3) total. Note color ways and orientations.