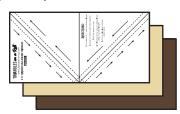

Use 1/4" seams and press as arrows indicate throughout.

Block Assembly:

With right sides facing, layer the Fabric C rectangle with the Fabric A rectangle.

Place the four by five section of 1 1/4" Finished Half Square Triangle Paper on top and pin in place.

Set stitch length to 1.5 and sew on the dotted lines.

Cut apart on the solid lines.

Small Half Square Triangle Unit should measure  $1 \frac{3}{4}$ " x  $1 \frac{3}{4}$ ".

Assemble one Fabric E rectangle and one Small Half Square Triangle Unit.

With right sides facing, layer the Fabric D rectangle with the Fabric B rectangle.

Place the one by two section of 3 3/4" Finished Half Square Triangle Paper on top and pin in place.

Set stitch length to 1.5 and sew on the dotted lines.

Cut apart on the solid lines.

Large Half Square Triangle Unit should measure 4 1/4" x 4 1/4".

Assemble one Fabric F rectangle, one Large Half Square Triangle Unit and one Side Unit.

Center Unit should measure 4 1/4" x 6 3/4".