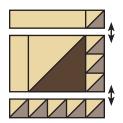

## Lend and Bonnow Block Pattern

Fat Quarter Shop Exclusive

E A C F B

Unfinished size: 13" x 13".

Pattern for Tablerunner, Lap, Twin & Queen size quilt available at www.FatQuarterShop.com.

| <b>Cutting Instructions</b>                                       | One Block                                                                                                                                       |
|-------------------------------------------------------------------|-------------------------------------------------------------------------------------------------------------------------------------------------|
| Small Half Square Triangle<br>Print                               | 1 - 9 1/4" x 11" rectangle (A)                                                                                                                  |
| Large Half Square Triangle<br>Print                               | 1 - 5 1/4" x 9 3/4" rectangle (B)                                                                                                               |
| Background                                                        | 1 - 9 1/4" x 11" rectangle (C)<br>1 - 5 1/4" x 9 3/4" rectangle (D)<br>4 - 1 3/4" x 5 1/2" rectangles (E)<br>4 - 1 3/4" x 4 1/4" rectangles (F) |
| 1 1/4" Half Square Triangle<br>Paper Triangles on a Roll<br>#H125 | 1 - four by five section                                                                                                                        |
| 3 ¾" Half Square Triangle<br>Paper Triangles on a Roll<br>#H375   | 1 - one by two section                                                                                                                          |

Assemble Block.

Lend and Borrow Block should measure 13" x 13".