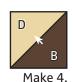

With right sides facing, layer the Fabric D rectangle with the Fabric B rectangle.

Place the one by two section of 3 3/4" Finished Half Square Triangle Paper on top and pin in place.

Set stitch length to 1.5 and sew on the dotted lines.

Cut apart on the solid lines.

Large Half Square Triangle Unit should measure 4 1/4" x 4 1/4".

Assemble one Fabric F rectangle, one Large Half Square Triangle Unit and one Side Unit.

Center Unit should measure 4 1/4" x 6 3/4".