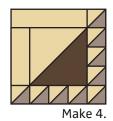

x 4  $\frac{1}{4}$ ".







#LendAndBorrowQuilt

www.FatQuarterShop.com





Fat Quarter Shop Exclusive

With right sides facing, layer the Fabric D rectangle with the Fabric B rectangle.

Place the one by two section of 3 3/4" Finished Half Square Triangle Paper on top and pin in place.

Set stitch length to 1.5 and sew on the dotted lines.

Cut apart on the solid lines.

Large Half Square Triangle Unit should measure 4 1/4" x 4 1/4".





Assemble one Fabric F rectangle, one Large Half Square Triangle Unit and one Side Unit.

Center Unit should measure 4 1/4" x 6 3/4".





Assemble five Small Half Square Triangle Units.

Bottom Unit should measure 1 3/4" x 6 3/4".





Assemble one Top Unit, one Center Unit and one Bottom Unit.

Lend and Borrow Unit should measure 6 3/4" x 6 3/4".





Assemble Block.

Lend and Borrow Block should measure 13" x 13".