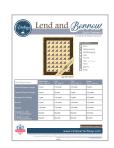

## Lend and Bonnow Block Pattern

Fat Quarter Shop Exclusive

E A C F B

Unfinished size: 13" x 13".

Pattern for Tablerunner, Lap, Twin & Queen size quilt available at www.FatQuarterShop.com.

| <b>Cutting Instructions</b>                                       | One Block                                                                                                                                       |
|-------------------------------------------------------------------|-------------------------------------------------------------------------------------------------------------------------------------------------|
| Small Half Square Triangle<br>Print                               | 1 - 9 1/4" x 11" rectangle (A)                                                                                                                  |
| Large Half Square Triangle<br>Print                               | 1 - 5 1/4" x 9 3/4" rectangle (B)                                                                                                               |
| Background                                                        | 1 - 9 1/4" x 11" rectangle (C)<br>1 - 5 1/4" x 9 3/4" rectangle (D)<br>4 - 1 3/4" x 5 1/2" rectangles (E)<br>4 - 1 3/4" x 4 1/4" rectangles (F) |
| 1 1/4" Half Square Triangle<br>Paper Triangles on a Roll<br>#H125 | 1 - four by five section                                                                                                                        |
| 3 ¾" Half Square Triangle<br>Paper Triangles on a Roll<br>#H375   | 1 - one by two section                                                                                                                          |