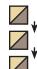

Use 1/4" seams and press as arrows indicate throughout.

Block Assembly:

With right sides facing, layer the Fabric C rectangle with the Fabric A rectangle.

Place the four by five section of 1 1/4" Finished Half Square Triangle Paper on top and pin in place.

Set stitch length to 1.5 and sew on the dotted lines.

Cut apart on the solid lines.

Small Half Square Triangle Unit should measure  $1 \frac{3}{4}$ " x  $1 \frac{3}{4}$ ".

Assemble one Fabric E rectangle and one Small Half Square Triangle Unit.