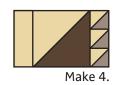

Assemble five Small Half Square Triangle Units.

Bottom Unit should measure 1 3/4" x 6 3/4".

Assemble one Top Unit, one Center Unit and one Bottom Unit.

Lend and Borrow Unit should measure 6 3/4" x 6 3/4".

Assemble Block.

Lend and Borrow Block should measure 13" x 13".