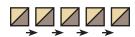

Set stitch length to 1.5 and sew on the dotted lines.

Cut apart on the solid lines.

Small Half Square Triangle Unit should measure  $1 \frac{3}{4}$ " x  $1 \frac{3}{4}$ ".

Assemble one Fabric E rectangle and one Small Half Square Triangle Unit.

Top Unit should measure 1 3/4" x 6 3/4".

Assemble three Small Half Square Triangle Units. Side Unit should measure 1  $\frac{3}{4}$ " x 4  $\frac{1}{4}$ ".

#LendAndBorrowQuilt

www.FatQuarterShop.com

Fat Quarter Shop Exclusive