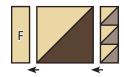

Cut apart on the solid lines.

Large Half Square Triangle Unit should measure 4 1/4" x 4 1/4".

Assemble one Fabric F rectangle, one Large Half Square Triangle Unit and one Side Unit.

Center Unit should measure 4 1/4" x 6 3/4".

Assemble five Small Half Square Triangle Units.

Bottom Unit should measure 1 3/4" x 6 3/4".

Assemble one Top Unit, one Center Unit and one Bottom Unit.

Lend and Borrow Unit should measure 6 3/4" x 6 3/4".