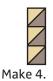

Set stitch length to 1.5 and sew on the dotted lines.

Cut apart on the solid lines.

Small Half Square Triangle Unit should measure  $1 \frac{3}{4}$ " x  $1 \frac{3}{4}$ ".

Assemble one Fabric E rectangle and one Small Half Square Triangle Unit.

Top Unit should measure 1 3/4" x 6 3/4".

Assemble three Small Half Square Triangle Units. Side Unit should measure 1  $\frac{3}{4}$ " x 4  $\frac{1}{4}$ ".

#LendAndBorrowQuilt

www.FatQuarterShop.com

Fat Quarter Shop Exclusive