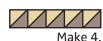

Top Unit should measure 1 3/4" x 6 3/4".

Assemble three Small Half Square Triangle Units. Side Unit should measure 1  $\frac{3}{4}$ " x 4  $\frac{1}{4}$ ".

#LendAndBorrowQuilt

www.FatQuarterShop.com

Fat Quarter Shop Exclusive

Assemble five Small Half Square Triangle Units.

Bottom Unit should measure 1 3/4" x 6 3/4".

Assemble one Top Unit, one Center Unit and one Bottom Unit.

Lend and Borrow Unit should measure 6 3/4" x 6 3/4".