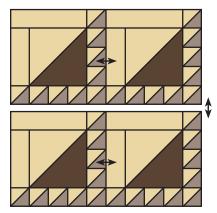

p.com





Fat Quarter Shop Exclusive

With right sides facing, layer the Fabric D rectangle with the Fabric B rectangle.

Place the one by two section of 3 3/4" Finished Half Square Triangle Paper on top and pin in place.

Set stitch length to 1.5 and sew on the dotted lines.

Cut apart on the solid lines.

Large Half Square Triangle Unit should measure 4 1/4" x 4 1/4".





Assemble one Fabric F rectangle, one Large Half Square Triangle Unit and one Side Unit.

Center Unit should measure 4 1/4" x 6 3/4".





Assemble five Small Half Square Triangle Units.

Bottom Unit should measure 1 3/4" x 6 3/4".





Assemble one Top Unit, one Center Unit and one Bottom Unit.

Lend and Borrow Unit should measure 6 3/4" x 6 3/4".





Assemble Block.

Lend and Borrow Block should measure 13" x 13".