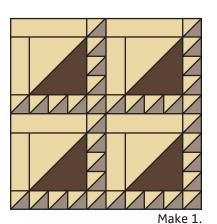

com





Fat Quarter Shop Exclusive

With right sides facing, layer the Fabric D rectangle with the Fabric B rectangle.

Place the one by two section of 3 3/4" Finished Half Square Triangle Paper on top and pin in place.

Set stitch length to 1.5 and sew on the dotted lines.

Cut apart on the solid lines.

Large Half Square Triangle Unit should measure 4 1/4" x 4 1/4".





Assemble one Fabric F rectangle, one Large Half Square Triangle Unit and one Side Unit.

Center Unit should measure 4 1/4" x 6 3/4".





Assemble five Small Half Square Triangle Units.

Bottom Unit should measure 1 3/4" x 6 3/4".





Assemble one Top Unit, one Center Unit and one Bottom Unit.

Lend and Borrow Unit should measure 6 3/4" x 6 3/4".





Assemble Block.

Lend and Borrow Block should measure 13" x 13".