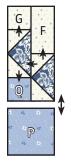

#### Assemble Unit.

Bottom Unit should measure 2 1/2" x 12 1/2".

Assemble Block.

Corner Block should measure 12 1/2" x 12 1/2".

Make 4.