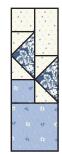

Assemble Block.

Feathered Star Block should measure 12 1/2" x 16 1/2".

Make 4.