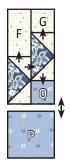

#### Assemble Unit.

Bottom Unit should measure 2 1/2" x 12 1/2".

Assemble Block.

Corner Block should measure 12 1/2" x 12 1/2".

Make 4.