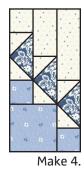

Assemble Block.

Feathered Star Block should measure 12 1/2" x 16 1/2".

Make 4.