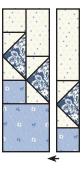

# Quilt Center:

Assemble Quilt Center. Press open. Quilt Center should measure 40 1/2" x 40 1/2".