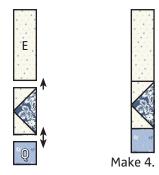

Make 4.

With right sides facing, layer a Fabric H square on one end of a Fabric M rectangle.

Stitch on the drawn line and trim 1/4'' away from the seam.

Repeat on the opposite end.

Bottom Star Point Unit should measure 2 1/2" x 4 1/2".