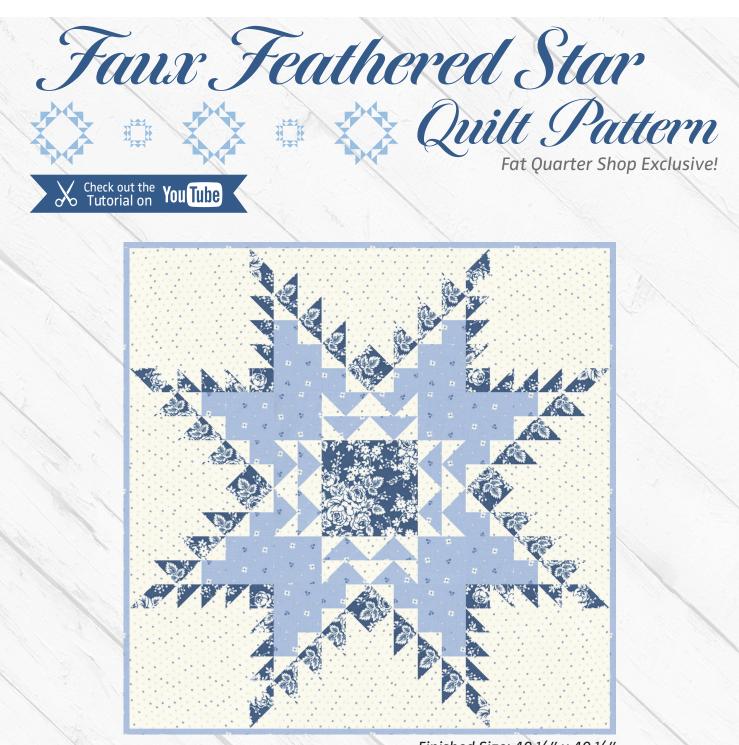

Finished Size: 40 1/2" x 40 1/2" The Faux Feathered Star Quilt is made from the Blueberry Delight collection by Bunny Hill Designs for Moda Fabrics.