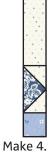

#### Assemble Unit.

First Partial Left Unit should measure 4 1/2" x 12 1/2".

Make 4.

Assemble Unit. Second Partial Left Unit should measure 2 1/2" x 12 1/2".

Assemble Unit.

Left Unit should measure 6 1/2" x 12 1/2".

With right sides facing, layer Fabric H squares on opposite corners of a Fabric L square.

Stitch on the drawn lines and trim  $1\!/\!4^{\prime\prime}$  away from the seams.

Repeat on the remaining corners.

Diamond Unit should measure 4 1/2" x 4 1/2".

Assemble Unit.

Middle Unit should measure 4 1/2" x 12 1/2".