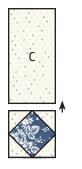

Repeat on the bottom end.

Side Star Point Unit should measure 2 1/2" x 4 1/2".

With right sides facing, layer the Fabric B rectangle with the Fabric J rectangle.

Place a two by six section of 2" Finished Half Square Triangle Paper on top and pin in place.

Set stitch length to 1.5 and sew on the dotted lines.

Cut apart on the solid lines.

Half Square Triangle Unit should measure 2  $\frac{1}{2}$ " x 2  $\frac{1}{2}$ ".

Assemble Unit.

Side Unit should measure 2  $\frac{1}{2}$ " x 10  $\frac{1}{2}$ ".

Make 4.

With right sides facing, layer a Fabric H square on one end of a Fabric M rectangle.

Stitch on the drawn line and trim 1/4'' away from the seam.

Repeat on the opposite end.

Bottom Star Point Unit should measure 2 1/2" x 4 1/2".