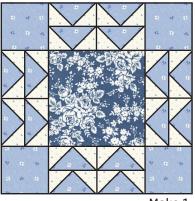

Assemble Block.

Feathered Star Block should measure 12 1/2" x 16 1/2".

Make 4.

Center Flying Geese Unit should measure 2 1/2" x 4 1/2".

Assemble Unit.

Center Unit should measure 4 1/2" x 8 1/2".

Assemble Block.

Center Block should measure  $16 \frac{1}{2}$ " x  $16 \frac{1}{2}$ ".

Make 1.