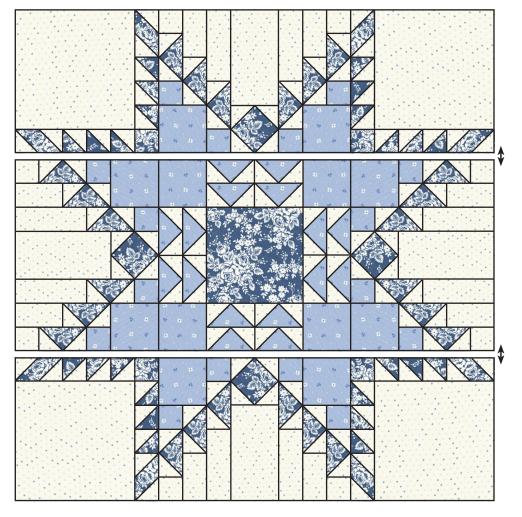

Finished Size: 40 1/2" x 40 1/2" The Faux Feathered Star Quilt is made from the Blueberry Delight collection by Bunny Hill Designs for Moda Fabrics.

# Quilt Center:

Assemble Quilt Center. Press open. Quilt Center should measure 40 1/2" x 40 1/2".