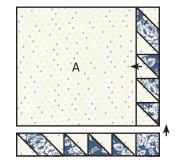

# Quilt Center:

Assemble Quilt Center. Press open. Quilt Center should measure 40 1/2" x 40 1/2".