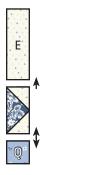

#### Assemble Unit.

First Partial Left Unit should measure 4 1/2" x 12 1/2".

Make 4.

Assemble Unit. Second Partial Left Unit should measure 2 1/2" x 12 1/2".

Assemble Unit.

Left Unit should measure 6 1/2" x 12 1/2".

With right sides facing, layer Fabric H squares on opposite corners of a Fabric L square.

Stitch on the drawn lines and trim  $1\!/\!4^{\prime\prime}$  away from the seams.

Repeat on the remaining corners.

Diamond Unit should measure 4 1/2" x 4 1/2".

Assemble Unit.

Middle Unit should measure 4 1/2" x 12 1/2".