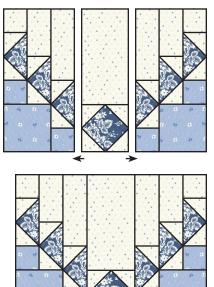

Finished Size: 40 1/2" x 40 1/2" The Faux Feathered Star Quilt is made from the Blueberry Delight collection by Bunny Hill Designs for Moda Fabrics.

# Quilt Center:

Assemble Quilt Center. Press open. Quilt Center should measure 40 1/2" x 40 1/2".