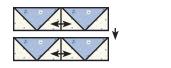

Repeat on the bottom end.

Side Star Point Unit should measure 2 1/2" x 4 1/2".

With right sides facing, layer the Fabric B rectangle with the Fabric J rectangle.

Place a two by six section of 2" Finished Half Square Triangle Paper on top and pin in place.

Set stitch length to 1.5 and sew on the dotted lines.

Cut apart on the solid lines.

Half Square Triangle Unit should measure 2  $\frac{1}{2}$ " x 2  $\frac{1}{2}$ ".

Assemble Unit.

Side Unit should measure 2  $\frac{1}{2}$ " x 10  $\frac{1}{2}$ ".