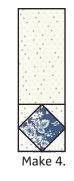

Repeat on the bottom end.

Side Star Point Unit should measure 2 1/2" x 4 1/2".

With right sides facing, layer the Fabric B rectangle with the Fabric J rectangle.

Place a two by six section of 2" Finished Half Square Triangle Paper on top and pin in place.

Set stitch length to 1.5 and sew on the dotted lines.

Cut apart on the solid lines.

Half Square Triangle Unit should measure 2  $\frac{1}{2}$ " x 2  $\frac{1}{2}$ ".

Assemble Unit.

Side Unit should measure 2  $\frac{1}{2}$ " x 10  $\frac{1}{2}$ ".

Make 4.

With right sides facing, layer a Fabric H square on one end of a Fabric M rectangle.

Stitch on the drawn line and trim 1/4'' away from the seam.

Repeat on the opposite end.

Bottom Star Point Unit should measure 2 1/2" x 4 1/2".

#### Assemble Unit.

Bottom Unit should measure 2 1/2" x 12 1/2".

Assemble Block.

Corner Block should measure 12 1/2" x 12 1/2".

Make 4.