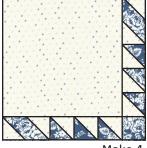

# Quilt Center:

Assemble Quilt Center. Press open. Quilt Center should measure 40 1/2" x 40 1/2".

## Finishing:

Piece the Fabric R strips end to end for binding. Quilt and bind as desired.