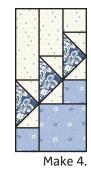

Assemble Block.

Feathered Star Block should measure 12 1/2" x 16 1/2".

Make 4.