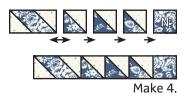

Repeat on the bottom end.

Side Star Point Unit should measure 2 1/2" x 4 1/2".

With right sides facing, layer the Fabric B rectangle with the Fabric J rectangle.

Place a two by six section of 2" Finished Half Square Triangle Paper on top and pin in place.

Set stitch length to 1.5 and sew on the dotted lines.

Cut apart on the solid lines.

Half Square Triangle Unit should measure 2  $\frac{1}{2}$ " x 2  $\frac{1}{2}$ ".

Assemble Unit.

Side Unit should measure 2  $\frac{1}{2}$ " x 10  $\frac{1}{2}$ ".

Make 4.

With right sides facing, layer a Fabric H square on one end of a Fabric M rectangle.

Stitch on the drawn line and trim 1/4'' away from the seam.

Repeat on the opposite end.

Bottom Star Point Unit should measure 2 1/2" x 4 1/2".

#### Assemble Unit.

Bottom Unit should measure 2 1/2" x 12 1/2".

Assemble Block.

Corner Block should measure 12 1/2" x 12 1/2".

Make 4.