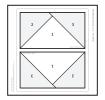

With right sides facing, layer Fabric H squares on opposite corners of a Fabric L square.

Stitch on the drawn lines and trim  $1\!/\!4^{\prime\prime}$  away from the seams.

Repeat on the remaining corners.

Diamond Unit should measure 4 1/2" x 4 1/2".

Assemble Unit.

Middle Unit should measure 4 1/2" x 12 1/2".