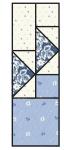

Diamond Unit should measure 4 1/2" x 4 1/2".

Assemble Unit.

Middle Unit should measure 4 1/2" x 12 1/2".