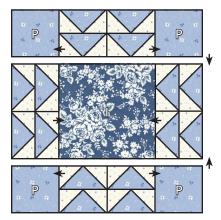

Assemble Block.

Feathered Star Block should measure 12 1/2" x 16 1/2".

Make 4.

# Center Block:

Following the instructions on the Flying Geese Foundation Paper, layer a Fabric O rectangle in the Placement 1 position on the Flying Geese paper.

Following the instructions on the paper, use the Fabric D triangles for Placements 2 and 3.

Center Flying Geese Unit should measure 2 1/2" x 4 1/2".

Assemble Unit.

Center Unit should measure 4 1/2" x 8 1/2".

Assemble Block.

Center Block should measure  $16 \frac{1}{2}$ " x  $16 \frac{1}{2}$ ".

Make 1.