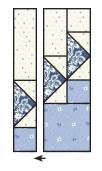

#### Assemble Unit.

First Partial Left Unit should measure 4 1/2" x 12 1/2".

Make 4.

Assemble Unit. Second Partial Left Unit should measure 2 1/2" x 12 1/2".

Assemble Unit.

Left Unit should measure 6 1/2" x 12 1/2".

#### Assemble Unit.

First Partial Right Unit should measure 2 1/2" x 12 1/2".

Assemble Unit.

Second Partial Right Unit should measure 4 1/2" x 12 1/2".

Make 4.

Assemble Unit.

Right Unit should measure 6 1/2" x 12 1/2".