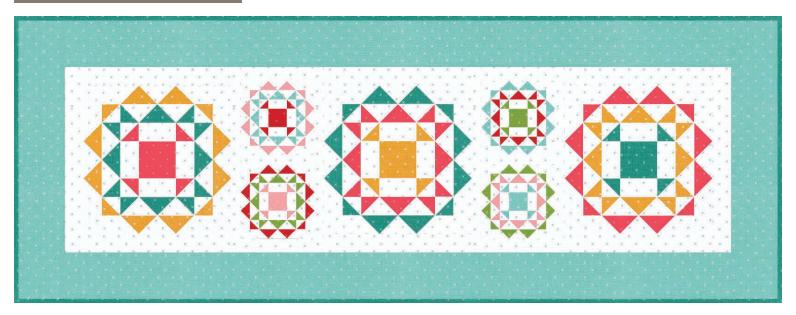

Finished size: 30 ½" x 82 ½"

The Kaleidoscope Bed Runner was made using the Bee Cross Stitch collection by Lori Holt for Riley Blake Designs.

| Fabric Requirem                               | Description                                                                         |                           |
|-----------------------------------------------|-------------------------------------------------------------------------------------|---------------------------|
| 3 Fat Quarters                                | SKU# C745-CAYENNE<br>SKU# C745-DAISY<br>SKU# C745-RILEYTEAL                         | Queen Kaleidoscope Blocks |
| 4 Fat Eighths                                 | SKU# C745-CORAL<br>SKU# C745-COTTAGE<br>SKU# C745-JAZZBERRY<br>SKU# C745-RILEYGREEN | Crib Kaleidoscope Blocks  |
| 2 yards                                       | SKU# C747-COTTAGE                                                                   | Background and Sashing    |
| 1 ¼ yards                                     | SKU# C745-COTTAGE                                                                   | Border                    |
| % yard                                        | SKU# C745-RILEYTEAL                                                                 | Binding                   |
| 1 1/8 yards<br>or 2 5/8 yards of 44" wide fab | SKU# WB9709-BLUE<br>oric instead                                                    | 108" Wide Backing         |

# Bed Runner Center:

Assemble two Fabric B rectangles and one Queen Kaleidoscope Block.

Bordered Queen Kaleidoscope Block should measure 16 ½" x 20 ½".

Make three.

Assemble two Fabric C rectangles, one Fabric E rectangle and two Crib Kaleidoscope Blocks.

Bordered Crib Kaleidoscope Block should measure  $8 \frac{1}{2}$ " x 20  $\frac{1}{2}$ ".

Make two.

Assemble two Fabric A strips, two Bordered Queen Kaleidoscope Blocks, four Fabric D strips and two Bordered Crib Kaleidoscope Blocks.

Bed Runner Center should measure 20 1/2" x 72 1/2".