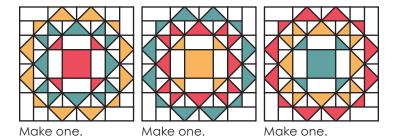

### 16" Queen Kaleidoscope Blocks:

| Description |   | Cutting        |
|-------------|---|----------------|
| Background  | Α | 24             |
|             | В | 24             |
|             | С | 72             |
|             | D | 12             |
| Prints      | Н | 1 (from each)  |
|             | ı | 8 (from each)  |
|             | J | 12 (from each) |

\* Refer to pages 21 and 22 from the Kaleidoscope Book for cutting and instructions to make the Queen Kaleidoscope Blocks.