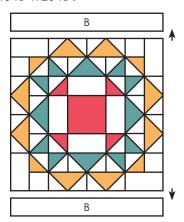

### 16" Queen Kaleidoscope Blocks:

| Description |   | Cutting        |
|-------------|---|----------------|
| Background  | Α | 24             |
|             | В | 24             |
|             | С | 72             |
|             | D | 12             |
| Prints      | Н | 1 (from each)  |
|             | ı | 8 (from each)  |
|             | J | 12 (from each) |

\* Refer to pages 21 and 22 from the Kaleidoscope Book for cutting and instructions to make the Queen Kaleidoscope Blocks.