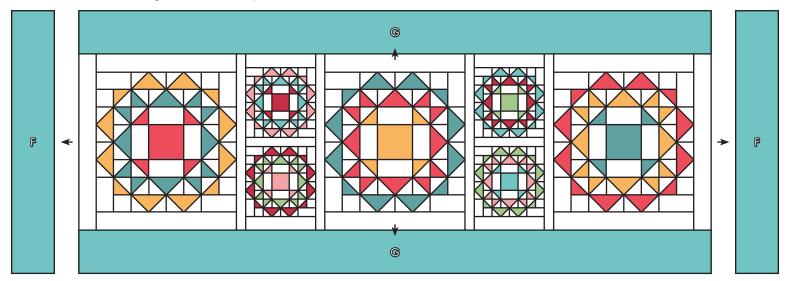

#### Borders:

Piece the Fabric G strips end to end.

Subcut into:

2 - 5 ½" x 72 ½" strips (Top and Bottom Borders)

Attach Top and Bottom Borders.

Attach side borders using the Fabric F strips.

# Ainishing:

Piece the Fabric H strips end to end for binding.

Quilt and bind as desired.