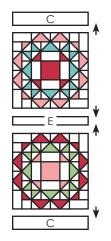

# Bed Runner Center:

Assemble two Fabric B rectangles and one Queen Kaleidoscope Block.

Bordered Queen Kaleidoscope Block should measure 16 ½" x 20 ½".

Make three.

Assemble two Fabric C rectangles, one Fabric E rectangle and two Crib Kaleidoscope Blocks.

Bordered Crib Kaleidoscope Block should measure  $8 \frac{1}{2}$ " x 20  $\frac{1}{2}$ ".

Make two.

Assemble two Fabric A strips, two Bordered Queen Kaleidoscope Blocks, four Fabric D strips and two Bordered Crib Kaleidoscope Blocks.

Bed Runner Center should measure 20 1/2" x 72 1/2".