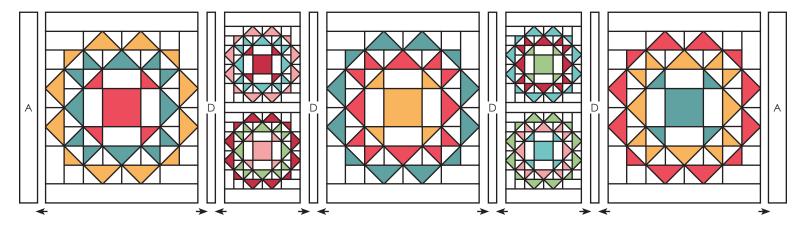

# Bed Runner Center:

Assemble two Fabric B rectangles and one Queen Kaleidoscope Block.

Bordered Queen Kaleidoscope Block should measure 16 ½" x 20 ½".

Make three.

Assemble two Fabric C rectangles, one Fabric E rectangle and two Crib Kaleidoscope Blocks.

Bordered Crib Kaleidoscope Block should measure  $8 \frac{1}{2}$ " x 20  $\frac{1}{2}$ ".

Make two.

Assemble two Fabric A strips, two Bordered Queen Kaleidoscope Blocks, four Fabric D strips and two Bordered Crib Kaleidoscope Blocks.

Bed Runner Center should measure 20 1/2" x 72 1/2".