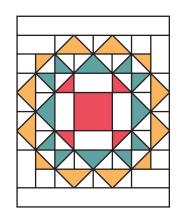

#### 8" Crib Kaleidoscope Blocks:

| Description |   | Cutting        |
|-------------|---|----------------|
| Background  | Α | 32             |
|             | В | 32             |
|             | С | 96             |
|             | D | 16             |
| Prints      | Н | 1 (from each)  |
|             | ı | 8 (from each)  |
|             | J | 12 (from each) |

\* Refer to pages 9 and 10 from the Kaleidoscope Book for cutting and instructions to make the Crib Kaleidoscope Blocks.

Make one.

Make one.

one.

Make one.