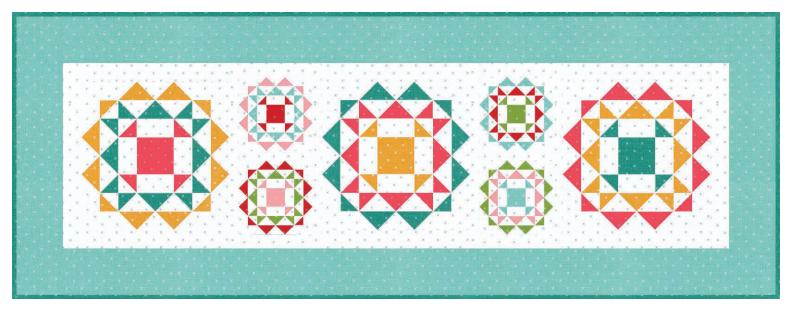

Finished size: 30 ½" x 82 ½"

The Kaleidoscope Bed Runner was made using the Bee Cross Stitch collection by Lori Holt for Riley Blake Designs.

| Fabric Requirements                           |                                                                                     | Description               |
|-----------------------------------------------|-------------------------------------------------------------------------------------|---------------------------|
| 3 Fat Quarters                                | SKU# C745-CAYENNE<br>SKU# C745-DAISY<br>SKU# C745-RILEYTEAL                         | Queen Kaleidoscope Blocks |
| 4 Fat Eighths                                 | SKU# C745-CORAL<br>SKU# C745-COTTAGE<br>SKU# C745-JAZZBERRY<br>SKU# C745-RILEYGREEN | Crib Kaleidoscope Blocks  |
| 2 yards                                       | SKU# C747-COTTAGE                                                                   | Background and Sashing    |
| 1 ¼ yards                                     | SKU# C745-COTTAGE                                                                   | Border                    |
| % yard                                        | SKU# C745-RILEYTEAL                                                                 | Binding                   |
| 1 1/8 yards<br>or 2 5/8 yards of 44" wide fab | SKU# WB9709-BLUE<br>pric instead                                                    | 108" Wide Backing         |

## #KaleidoscopeSAL

Complete block cutting and instructions can be found in the Kaleidoscope Book by Lori Holt.