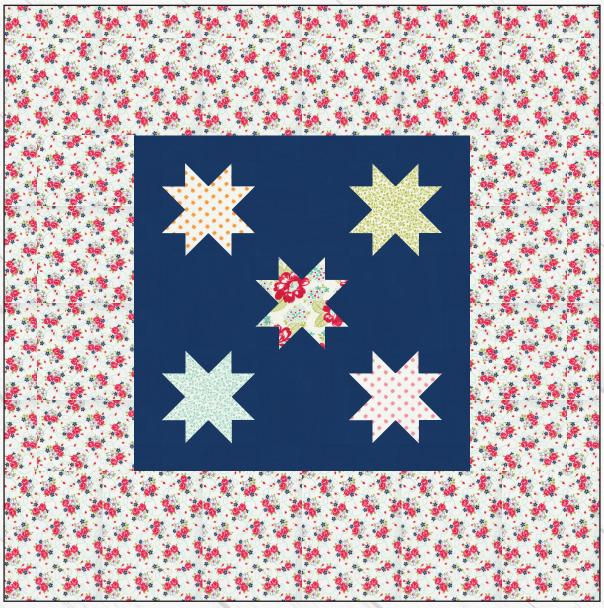

# Fat Quarter Cutting Diagram for Fabrics E & F:

Use 1/4" seams and press as arrows indicate throughout.