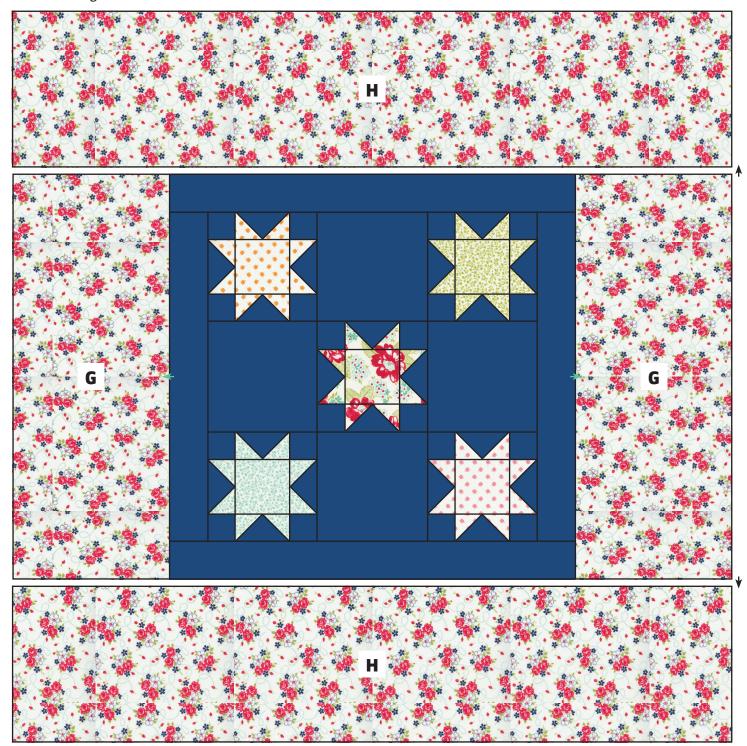

# **Backing Pattern**

Pieced Backing Size: 86" x 86" 18 Candles Quilt is made from the One Fine Day collection by Bonnie & Camille for Moda Fabrics.

#18CandlesQuilt

www.FatQuarterShop.com

© 2021 Fat Quarter Shop, LLC. All rights reserved. Duplication of any kind is prohibited. This pattern may be used for personal purposes only and may not be reproduced without the express written permission from Fat Quarter Shop. This pattern may not be used for commercial purposes.

This pattern may only be hosted, accessed, and downloaded from <a href="https://www.FatQuarterShop.com">www.FatQuarterShop.com</a>.

| Cutting:                        | Fabric | Yardage        | Letters | Sizes & Quantities                    |
|---------------------------------|--------|----------------|---------|---------------------------------------|
| Background & Borders<br>9900-19 |        | 2 ½ yards      | А       | 4 - 14" squares                       |
|                                 |        |                | В       | 20 - 3 1/8" x 7 1/4" rectangles       |
|                                 |        |                | С       | 20 - 3 1/8" squares                   |
|                                 |        |                | D       | 6 - 4 ½" x width of fabric strips     |
| Star Block Prints               |        | 5 Fat Quarters | Е       | 1 - 7 1/4" square (5 total)           |
|                                 |        |                | F       | 8 - 3 1/8" squares (40 total)         |
| Backing 55231-17                |        | 4 yards        | G       | 2 - 19" x 49" length of fabric strips |
|                                 |        |                | Н       | 2 - 19" x 86" length of fabric strips |

## **Pieced Backing:**

Assemble Pieced Backing.

Pieced Backing should measure 86" x 86"