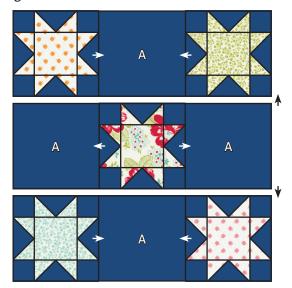

#### **Star Blocks:**

Draw a diagonal line on the wrong side of the Fabric F squares.

With right sides facing, layer a Fabric F square on one end of a Fabric B rectangle.

Stitch on the drawn line and trim  $\frac{1}{4}$ " away from the seam.

Repeat on the opposite end with matching fabric.

Star Point Unit should measure 3 1/8" x 7 1/4".

Make 4 from each print. Make 20 total.

Assemble Block using matching fabric.

Star Block should measure 14" x 14".

Make 1 from each print. Make 5 total.