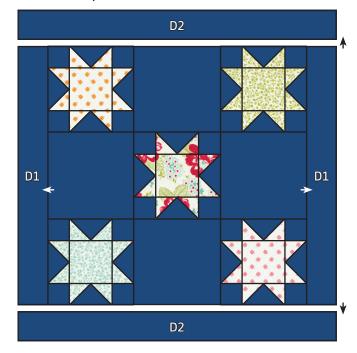

### **Backing Center:**

Assemble Backing Center.

Backing Center should measure 41" x 41".

#### **Borders:**

Piece the Fabric D strips end to end.

Subcut into:

- 2 4 1/2" x 41" strips (Side Borders D1)
- $2 4 \frac{1}{2}$ " x 49" strips (Top and Bottom Borders D2)

Attach the Side Borders.

Attach the Top and Bottom Borders.