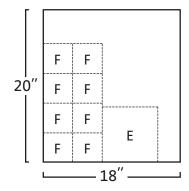

#### **Star Blocks:**

Draw a diagonal line on the wrong side of the Fabric F squares.

With right sides facing, layer a Fabric F square on one end of a Fabric B rectangle.

Stitch on the drawn line and trim  $\frac{1}{4}$ " away from the seam.

Repeat on the opposite end with matching fabric.

Star Point Unit should measure 3 1/8" x 7 1/4".

Make 4 from each print. Make 20 total.

Assemble Block using matching fabric.

Star Block should measure 14" x 14".

Make 1 from each print. Make 5 total.