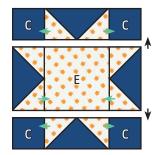

#### **Star Blocks:**

Draw a diagonal line on the wrong side of the Fabric F squares.

With right sides facing, layer a Fabric F square on one end of a Fabric B rectangle.

Stitch on the drawn line and trim  $\frac{1}{4}$ " away from the seam.

Repeat on the opposite end with matching fabric.

Star Point Unit should measure 3 1/8" x 7 1/4".

Make 4 from each print. Make 20 total.

Assemble Block using matching fabric.

Star Block should measure 14" x 14".