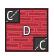

## Block Assembly:

Draw a diagonal line on the wrong side of the Fabric C squares.

With right sides facing, layer Fabric C squares on opposite corners of a Fabric D square.

Stitch on the drawn lines and trim 1/4" away from the seams.

Repeat on the remaining corners. Berry Unit should measure 3 ½" x 3 ½".

Make 4.

Make 4

Draw a diagonal line on the wrong side of the Fabric E squares.

With right sides facing, layer a Fabric E square with a Fabric F square.