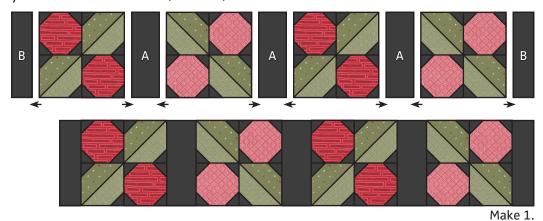

Repeat on the bottom right corner. Leaf Unit should measure 3 ½" x 3 ½".

Assemble Block.

Holly Block should measure 6 1/2" x 6 1/2".

Row Assembly:

Assemble Row.

Holly Row should measure 6 1/2" x 33 1/2".