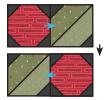

Repeat on the bottom right corner. Leaf Unit should measure 3 ½" x 3 ½".

Assemble Block.

Holly Block should measure 6 1/2" x 6 1/2".

Row Assembly:

Assemble Row.

Holly Row should measure 6 1/2" x 33 1/2".