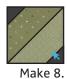

Stitch 1/4" from each side of the drawn line.

Cut apart on the marked line.

**Trim** Half Square Triangle Unit to measure 3 ½" x 3 ½".

Make 8.

#AllTheTrimmingsQAL

With right sides facing, layer a Fabric C square on the top left corner of a Half Square Triangle Unit. Stitch on the drawn line and trim  $\frac{1}{4}$ " away from the seam.