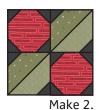

Repeat on the bottom right corner. Leaf Unit should measure 3 ½" x 3 ½".

Assemble Block.

Holly Block should measure 6 1/2" x 6 1/2".

Row Assembly:

Assemble Row.

Holly Row should measure 6 1/2" x 33 1/2".