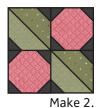

Repeat on the remaining corners. Berry Unit should measure 3 ½" x 3 ½".

Make 4.

Make 4

Draw a diagonal line on the wrong side of the Fabric E squares.

With right sides facing, layer a Fabric E square with a Fabric F square.