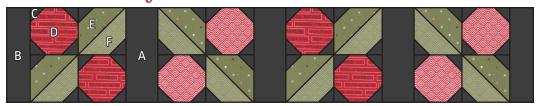

## Block Assembly:

Draw a diagonal line on the wrong side of the Fabric C squares.

With right sides facing, layer Fabric C squares on opposite corners of a Fabric D square.

Stitch on the drawn lines and trim 1/4" away from the seams.

Repeat on the remaining corners. Berry Unit should measure 3 ½" x 3 ½".

Make 4.

Make 4

Draw a diagonal line on the wrong side of the Fabric E squares.

With right sides facing, layer a Fabric E square with a Fabric F square.

Stitch 1/4" from each side of the drawn line.

Cut apart on the marked line.

**Trim** Half Square Triangle Unit to measure 3 ½" x 3 ½".

Make 8.

#AllTheTrimmingsQAL

With right sides facing, layer a Fabric C square on the top left corner of a Half Square Triangle Unit. Stitch on the drawn line and trim  $\frac{1}{4}$ " away from the seam.

Repeat on the bottom right corner. Leaf Unit should measure 3 ½" x 3 ½".

Assemble Block.

Holly Block should measure 6 1/2" x 6 1/2".

Row Assembly:

Assemble Row.

Holly Row should measure 6 1/2" x 33 1/2".