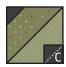

Stitch 1/4" from each side of the drawn line.

Cut apart on the marked line.

**Trim** Half Square Triangle Unit to measure 3 ½" x 3 ½".

Make 8.

#AllTheTrimmingsQAL

With right sides facing, layer a Fabric C square on the top left corner of a Half Square Triangle Unit. Stitch on the drawn line and trim  $\frac{1}{4}$ " away from the seam.

Repeat on the bottom right corner. Leaf Unit should measure 3 ½" x 3 ½".

Assemble Block.

Holly Block should measure 6 1/2" x 6 1/2".

Row Assembly:

Assemble Row.

Holly Row should measure 6 1/2" x 33 1/2".