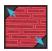

Repeat on the remaining corners. Berry Unit should measure 3 ½" x 3 ½".

Make 4.

Make 4

Draw a diagonal line on the wrong side of the Fabric E squares.

With right sides facing, layer a Fabric E square with a Fabric F square.

Stitch 1/4" from each side of the drawn line.

Cut apart on the marked line.

**Trim** Half Square Triangle Unit to measure 3 ½" x 3 ½".

Make 8.

#AllTheTrimmingsQAL

With right sides facing, layer a Fabric C square on the top left corner of a Half Square Triangle Unit. Stitch on the drawn line and trim  $\frac{1}{4}$ " away from the seam.