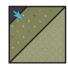

Repeat on the remaining corners. Berry Unit should measure 3 ½" x 3 ½".

Make 4.

Make 4

Draw a diagonal line on the wrong side of the Fabric E squares.

With right sides facing, layer a Fabric E square with a Fabric F square.

Stitch 1/4" from each side of the drawn line.

Cut apart on the marked line.

**Trim** Half Square Triangle Unit to measure 3 ½" x 3 ½".

Make 8.

#AllTheTrimmingsQAL

With right sides facing, layer a Fabric C square on the top left corner of a Half Square Triangle Unit. Stitch on the drawn line and trim  $\frac{1}{4}$ " away from the seam.