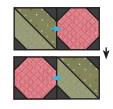

Stitch 1/4" from each side of the drawn line.

Cut apart on the marked line.

**Trim** Half Square Triangle Unit to measure 3 ½" x 3 ½".

Make 8.

#AllTheTrimmingsQAL

With right sides facing, layer a Fabric C square on the top left corner of a Half Square Triangle Unit. Stitch on the drawn line and trim  $\frac{1}{4}$ " away from the seam.