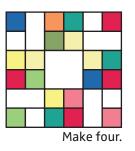

# **QUILT CENTER:**

Assemble Quilt Center. Pay close attention to block placement.

Press rows in opposite directions.

Quilt Center should measure 36 1/2" x 36 1/2".