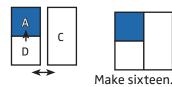

Assemble one Fabric A square, one Fabric D square and one Fabric C rectangle.

Corner Unit should measure 4 1/2" x 4 1/2".

www.FatQuarterShop.com

Quilt Pattern
Fat Quarter Shop Exclusive

Assemble Block.

Mini Charm Chiffon Plus Block should measure 12 ½" x 12 ½".