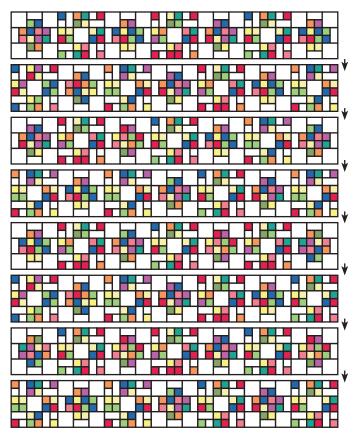

### **QUILT ASSEMBLY:**

Make ten Mini Charm Chiffon Plus Blocks and ten Mini Charm Chiffon Patchwork Blocks.

# **QUILT ASSEMBLY:**

Make twenty-one Mini Charm Chiffon Plus Blocks and twenty-one Mini Charm Chiffon Patchwork Blocks.

# **QUILT ASSEMBLY:**

Make twenty-eight Mini Charm Chiffon Plus Blocks and twenty-eight Mini Charm Chiffon Patchwork Blocks.