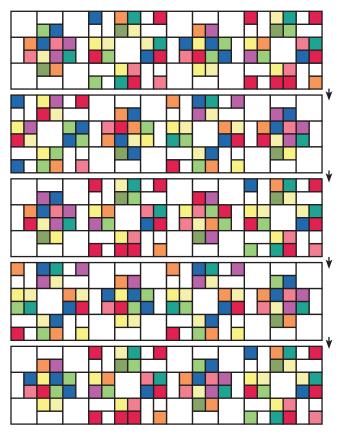

### **QUILT ASSEMBLY:**

Make ten Mini Charm Chiffon Plus Blocks and ten Mini Charm Chiffon Patchwork Blocks.

# **QUILT ASSEMBLY:**

Make twenty-one Mini Charm Chiffon Plus Blocks and twenty-one Mini Charm Chiffon Patchwork Blocks.

# **QUILT ASSEMBLY:**

Make twenty-eight Mini Charm Chiffon Plus Blocks and twenty-eight Mini Charm Chiffon Patchwork Blocks.