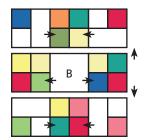

Assemble one Fabric A square, one Fabric D square and one Fabric C rectangle.

Corner Unit should measure 4 1/2" x 4 1/2".

www.FatQuarterShop.com

Quilt Pattern
Fat Quarter Shop Exclusive

Assemble Block.

Mini Charm Chiffon Plus Block should measure 12 ½" x 12 ½".

Assemble Block.

Mini Charm Chiffon Patchwork Block should measure 12 ½" x 12 ½".