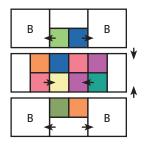

# **QUILT CENTER:**

Assemble Quilt Center. Pay close attention to block placement.

Press rows in opposite directions.

Quilt Center should measure 36 1/2" x 36 1/2".