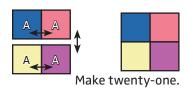

# **QUILT ASSEMBLY:**

Make twenty-one Mini Charm Chiffon Plus Blocks and twenty-one Mini Charm Chiffon Patchwork Blocks.