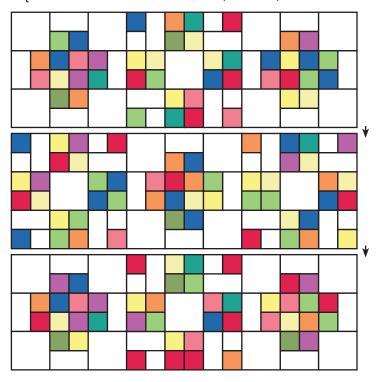

### **QUILT ASSEMBLY:**

Make ten Mini Charm Chiffon Plus Blocks and ten Mini Charm Chiffon Patchwork Blocks.

# **QUILT ASSEMBLY:**

Make twenty-one Mini Charm Chiffon Plus Blocks and twenty-one Mini Charm Chiffon Patchwork Blocks.

# **QUILT ASSEMBLY:**

Make twenty-eight Mini Charm Chiffon Plus Blocks and twenty-eight Mini Charm Chiffon Patchwork Blocks.