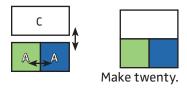

#### **BLOCK ASSEMBLY:**

Assemble four Fabric A squares.

Four Patch Unit should measure 4 1/2" x 4 1/2".

Assemble two Fabric A squares and one Fabric C rectangle.

Middle Unit should measure 4 1/2" x 4 1/2".