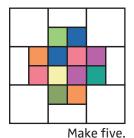

#### **BLOCK ASSEMBLY:**

Assemble four Fabric A squares.

Four Patch Unit should measure 4 1/2" x 4 1/2".

Assemble two Fabric A squares and one Fabric C rectangle.

Middle Unit should measure 4 1/2" x 4 1/2".

Assemble one Fabric A square, one Fabric D square and one Fabric C rectangle.

Corner Unit should measure 4 1/2" x 4 1/2".

www.FatQuarterShop.com

Quilt Pattern
Fat Quarter Shop Exclusive

Assemble Block.

Mini Charm Chiffon Plus Block should measure 12 ½" x 12 ½".