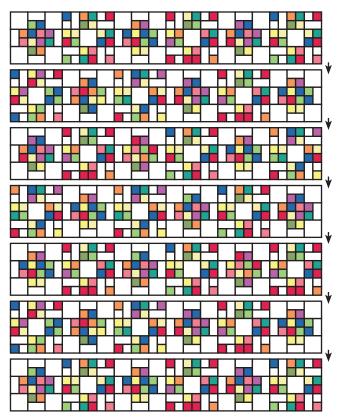

### **QUILT ASSEMBLY:**

Make ten Mini Charm Chiffon Plus Blocks and ten Mini Charm Chiffon Patchwork Blocks.

# **QUILT ASSEMBLY:**

Make twenty-one Mini Charm Chiffon Plus Blocks and twenty-one Mini Charm Chiffon Patchwork Blocks.

# **QUILT ASSEMBLY:**

Make twenty-eight Mini Charm Chiffon Plus Blocks and twenty-eight Mini Charm Chiffon Patchwork Blocks.